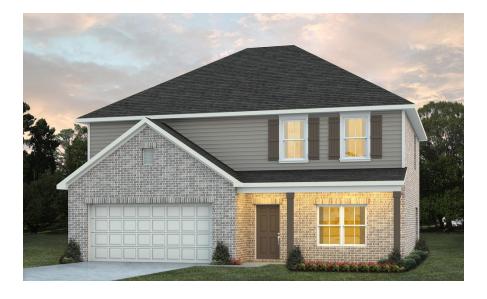

# 1394 Crescent Boulevard Auburn, AL 36830

**Cape Reserve** 

\$363,199

Plan: Thrive Kirkland

**SQ FT:** 2,325

**Beds**: 3 **Baths**: 2.5

Garage: 2

#### **ABOUT THIS HOUSE**

The "Kirkland" offers 2,325 square feet with 3 bedrooms and 2.5 bathrooms. This unique floorplan showcases the perks of open-concept living. The front of the house boasts a large great room that opens to the dining room. The dining room flows seamlessly into the kitchen, which is complete with an elegant bar top and ample counterspace. The "Kirkland" provides a true upstairs retreat with all bedrooms on this level. The primary retreat is tucked on one side for maximum privacy and includes a separate bathroom with a double vanity and large walk-in closet. Along with the other 2 bedrooms, the upstairs space enters into a loft area that is guaranteed to fit any need you may have for this space.