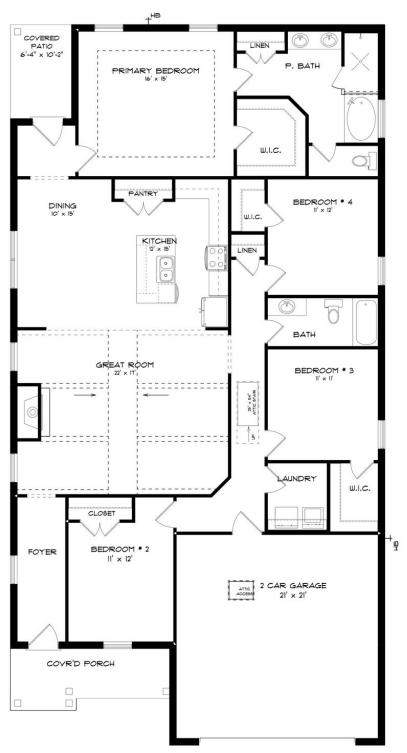

## **ABOUT THIS PLAN**

The "Lenox" is a one story open floorplan with ample possibilities. This 4 bedroom 2 bath plan begins with a refined foyer entry way, which opens into a roomy living area with a vaulted ceiling. Next experience the open kitchen with large center island and adjoining dining room. The kitchen offers built in appliances, granite countertops and an expanded pantry. The primary quarters provide a large bedroom and walk in closet as well as a luxurious bathroom complete with a double granite vanity, garden/soaking tub, and tiled shower with glass door. This layout truly is a must see!

# **PLAN GALLERY**

Prices, plans, dimensions, features, specifications, materials, and availability of homes or communities are subject to change without notice or obligation. Illustrations are artists depictions only and may differ from completed improvements. All prices subject to change without notice. Please contact your sales associate before writing an offer.