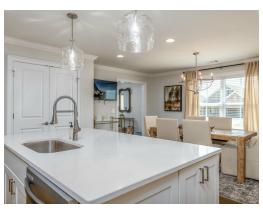

### **ABOUT THIS PLAN**

The "Overton" is a 1 ½ story open floorplan with ample possibilities. This four bedroom, two and a half bath plan with bonus room begins with a refined foyer entry way that opens into a roomy living area with a vaulted ceiling. Next experience the open kitchen with large center island and adjoining dining room. The kitchen offers built in appliances, granite countertops and an expanded pantry. The primary quarters provide a large bedroom and walk in closet as well as a luxurious bathroom complete with a double granite vanity, garden/soaking tub, and tiled shower with glass door. The bonus room located upstairs includes a half bath and has plenty of possibilities as an entertainment area or extra bedroom. This layout truly is a must see!