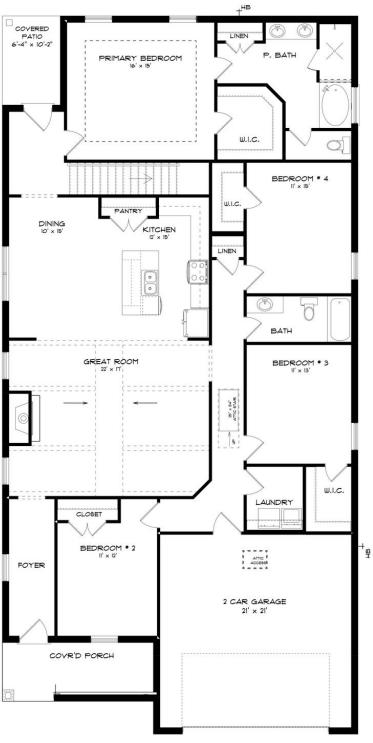

### **ABOUT THIS PLAN**

The "Overton" is a 1 ½ story open floorplan with ample possibilities. This four bedroom, two and a half bath plan with bonus room begins with a refined foyer entry way that opens into a roomy living area with a vaulted ceiling. Next experience the open kitchen with large center island and adjoining dining room. The kitchen offers built in appliances, granite countertops and an expanded pantry. The primary quarters provide a large bedroom and walk in closet as well as a luxurious bathroom complete with a double granite vanity, garden/soaking tub, and tiled shower with glass door. The bonus room located upstairs includes a half bath and has plenty of possibilities as an entertainment area or extra bedroom. This layout truly is a must see!

### FIRST FLOOR (C)