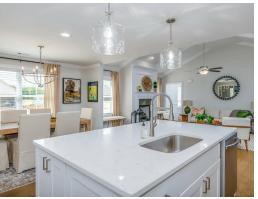

### **ABOUT THIS PLAN**

The "Overton" is a 1 ½ story open floorplan with ample possibilities. This four bedroom, two and a half bath plan with bonus room begins with a refined foyer entry way that opens into a roomy living area with a vaulted ceiling. Next experience the open kitchen with large center island and adjoining dining room. The kitchen offers built in appliances, granite countertops and an expanded pantry. The primary quarters provide a large bedroom and walk in closet as well as a luxurious bathroom complete with a double granite vanity, garden/soaking tub, and tiled shower with glass door. The bonus room located upstairs includes a half bath and has plenty of possibilities as an entertainment area or extra bedroom. This layout truly is a must see!