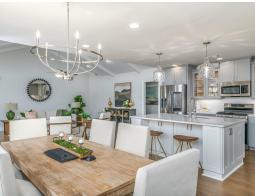

### **ABOUT THIS PLAN**

The "Overton" is a 1 ½ story open floorplan with ample possibilities. This four bedroom, two and a half bath plan with bonus room begins with a refined foyer entry way that opens into a roomy living area with a vaulted ceiling. Next experience the open kitchen with large center island and adjoining dining room. The kitchen offers built in appliances, granite countertops and an expanded pantry. The primary quarters provide a large bedroom and walk in closet as well as a luxurious bathroom complete with a double granite vanity, garden/soaking tub, and tiled shower with glass door. The bonus room located upstairs includes a half bath and has plenty of possibilities as an entertainment area or extra bedroom. This layout truly is a must see!