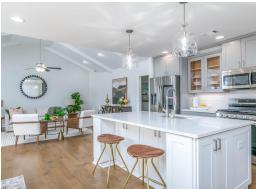

### **ABOUT THIS PLAN**

The "Overton" is a 1 ½ story open floorplan with ample possibilities. This four bedroom, two and a half bath plan with bonus room begins with a refined foyer entry way that opens into a roomy living area with a vaulted ceiling. Next experience the open kitchen with large center island and adjoining dining room. The kitchen offers built in appliances, granite countertops and an expanded pantry. The primary quarters provide a large bedroom and walk in closet as well as a luxurious bathroom complete with a double granite vanity, garden/soaking tub, and tiled shower with glass door. The bonus room located upstairs includes a half bath and has plenty of possibilities as an entertainment area or extra bedroom. This layout truly is a must see!