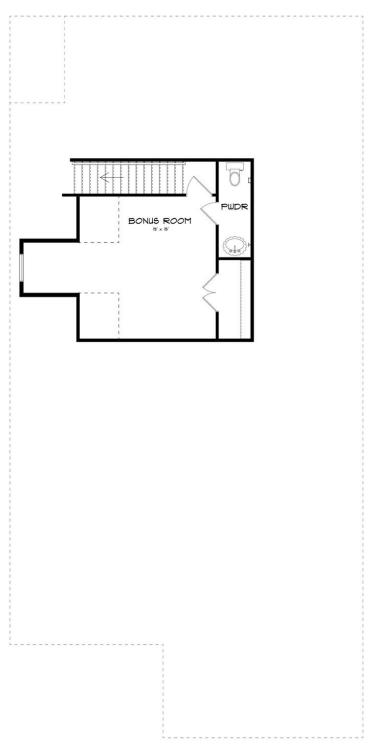

# **SECOND FLOOR (C)**

### **ABOUT THIS PLAN**

The "Overton" is a 1 ½ story open floorplan with ample possibilities. This four bedroom, two and a half bath plan with bonus room begins with a refined foyer entry way that opens into a roomy living area with a vaulted ceiling. Next experience the open kitchen with large center island and adjoining dining room. The kitchen offers built in appliances, granite countertops and an expanded pantry. The primary quarters provide a large bedroom and walk in closet as well as a luxurious bathroom complete with a double granite vanity, garden/soaking tub, and tiled shower with glass door. The bonus room located upstairs includes a half bath and has plenty of possibilities as an entertainment area or extra bedroom. This layout truly is a must see!