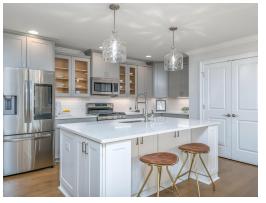

### **ABOUT THIS PLAN**

The "Overton" is a 1 ½ story open floorplan with ample possibilities. This four bedroom, two and a half bath plan with bonus room begins with a refined foyer entry way that opens into a roomy living area with a vaulted ceiling. Next experience the open kitchen with large center island and adjoining dining room. The kitchen offers built in appliances, granite countertops and an expanded pantry. The primary quarters provide a large bedroom and walk in closet as well as a luxurious bathroom complete with a double granite vanity, garden/soaking tub, and tiled shower with glass door. The bonus room located upstairs includes a half bath and has plenty of possibilities as an entertainment area or extra bedroom. This layout truly is a must see!