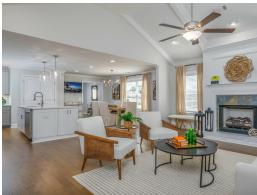

### **ABOUT THIS PLAN**

The "Overton" is a 1 ½ story open floorplan with ample possibilities. This four bedroom, two and a half bath plan with bonus room begins with a refined foyer entry way that opens into a roomy living area with a vaulted ceiling. Next experience the open kitchen with large center island and adjoining dining room. The kitchen offers built in appliances, granite countertops and an expanded pantry. The primary quarters provide a large bedroom and walk in closet as well as a luxurious bathroom complete with a double granite vanity, garden/soaking tub, and tiled shower with glass door. The bonus room located upstairs includes a half bath and has plenty of possibilities as an entertainment area or extra bedroom. This layout truly is a must see!