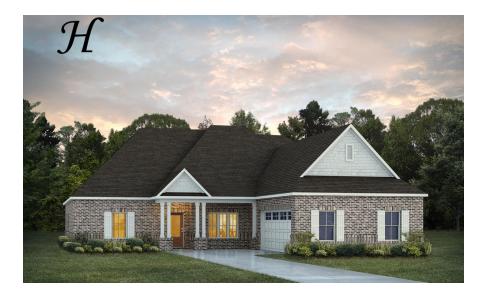

Alexandria II Home Plan

Starting at \$459,699

SQ FT: 3,160 Beds: 4 Baths: 4.0 Garage: 2 Standard

Elevation H

Elevation J