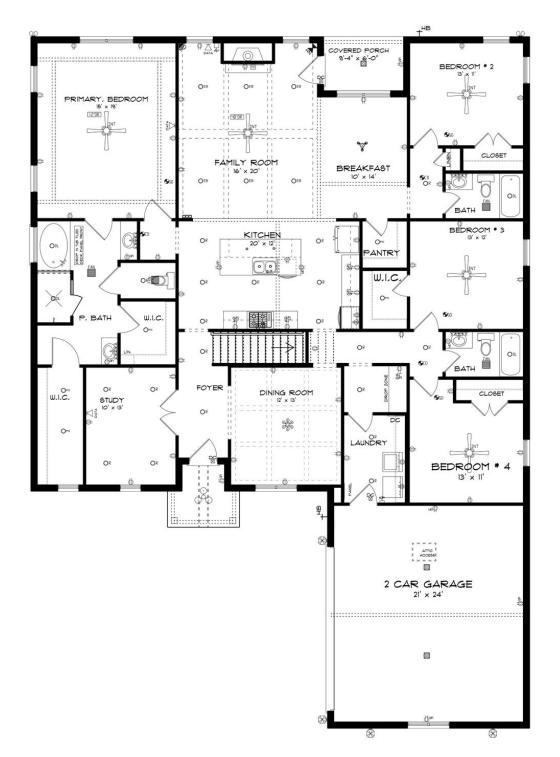

## **FIRST FLOOR**

Prices, plans, dimensions, features, specifications, materials, and availability of homes or communities are subject to change without notice or obligation. Illustrations are artists depictions only and may differ from completed improvements. All prices subject to change without notice. Please contact your sales associate before writing an offer.

## ABOUT THIS PLAN

The "Alexandria II" is sure to provide a delightful living experience with its one story design and easy access and flow from room to room. This Ranch-style home with 2nd floor bonus room is sure to please! The appealing entry foyer is sophisticated yet open and joins the formal dining room and offers an additional room useful as a study or living room. The open vaulted family room and kitchen with large center granite island is made for entertaining. The unique primary suite offers a large bedroom area, functional primary bath with split granite vanities, garden/soaking tub and tiled shower with glass door and his and hers walk in closets. The additional 3 bedrooms provide plenty of closet space and two additional bathrooms as well as an upstairs bonus room with full bath & closet. This highly desirable plan is perfect for multiple lifestyles.