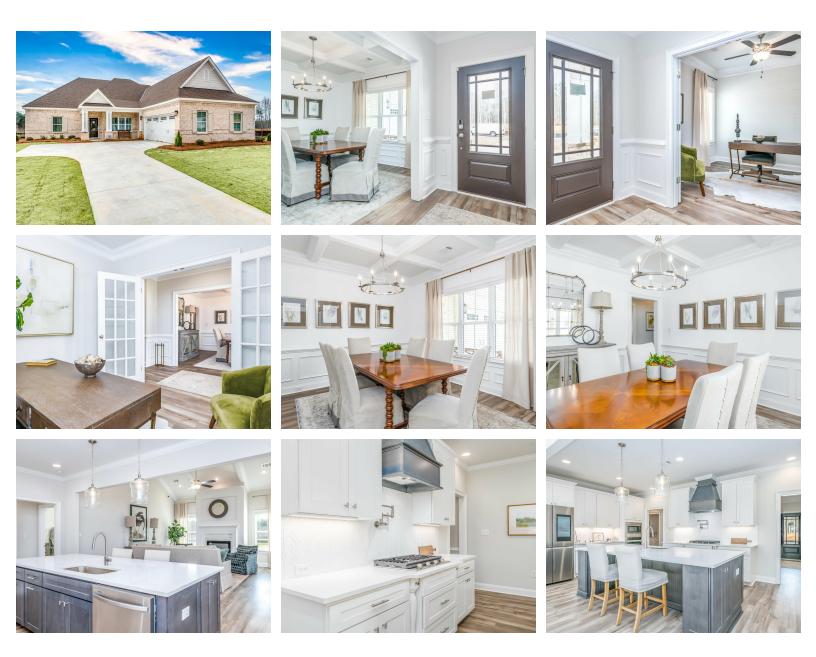

## **PLAN GALLERY**

Prices, plans, dimensions, features, specifications, materials, and availability of homes or communities are subject to change without notice or obligation. Illustrations are artists depictions only and may differ from completed improvements. All prices subject to change without notice. Please contact your sales associate before writing an offer.

## ABOUT THIS PLAN

The "Alexandria II" is sure to provide a delightful living experience with its one story design and easy access and flow from room to room. This Ranch-style home with 2nd floor bonus room is sure to please! The appealing entry foyer is sophisticated yet open and joins the formal dining room and offers an additional room useful as a study or living room. The open vaulted family room and kitchen with large center granite island is made for entertaining. The unique primary suite offers a large bedroom area, functional primary bath with split granite vanities, garden/soaking tub and tiled shower with glass door and his and hers walk in closets. The additional 3 bedrooms provide plenty of closet space and two additional bathrooms as well as an upstairs bonus room with full bath & closet. This highly desirable plan is perfect for multiple lifestyles.