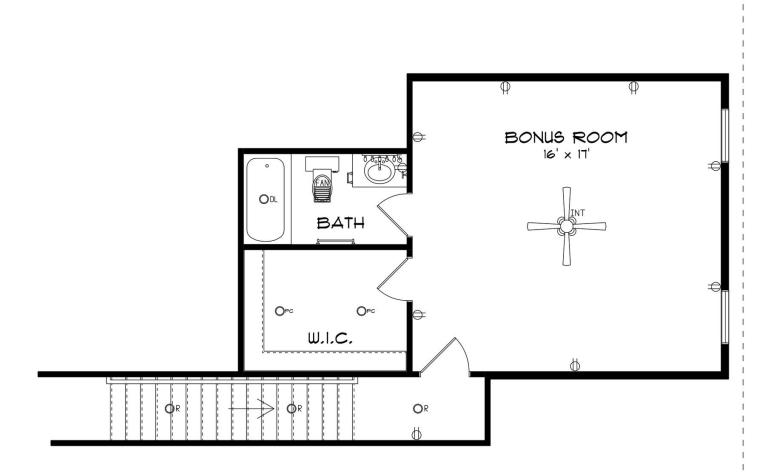

SECOND FLOOR

Prices, plans, dimensions, features, specifications, materials, and availability of homes or communities are subject to change without notice or obligation. Illustrations are artists depictions only and may differ from completed improvements. All prices subject to change without notice. Please contact your sales associate before writing an offer.

## ABOUT THIS PLAN

The "Alexandria II" is sure to provide a delightful living experience with its one story design and easy access and flow from room to room. This Ranch-style home with 2nd floor bonus room is sure to please! The appealing entry foyer is sophisticated yet open and joins the formal dining room and offers an additional room useful as a study or living room. The open vaulted family room and kitchen with large center granite island is made for entertaining. The unique primary suite offers a large bedroom area, functional primary bath with split granite vanities, garden/soaking tub and tiled shower with glass door and his and hers walk in closets. The additional 3 bedrooms provide plenty of closet space and two additional bathrooms as well as an upstairs bonus room with full bath & closet. This highly desirable plan is perfect for multiple lifestyles.