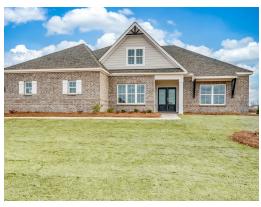

## **Bainbridge**

**Home Plan** 

Starting at \$436,099

**SQ FT**: 2,799

**Beds:** 4 **Baths:** 3.0

Garage: 2 Standard

Elevation H

Elevation J

## **ABOUT THIS PLAN**

The "Bainbridge" Plan is perfect for those who prefer elegance and space in the convenience of one level. This 4 bedroom, 3 bathroom plan features a sweeping great room and kitchen area that is perfect for cooking while also entertaining. A separate dining room is located at the front of the house connecting to the elegant foyer entry flowing into the open kitchen and great room. The kitchen features an attractive granite island that has plenty of seating space perfect for serving food while also entertaining guest in the great room. The grand primary suite provides a large private space along with a connecting bathroom complete with double vanity, separate shower, soaking tub and abundant storage space in the large walk in closet and linen closet. Three more bedrooms complete this floor plan, all with plentiful closet space along with two full bathrooms. This well laid floor plan can accommodate the space needed for a big family all in the space of one floor.