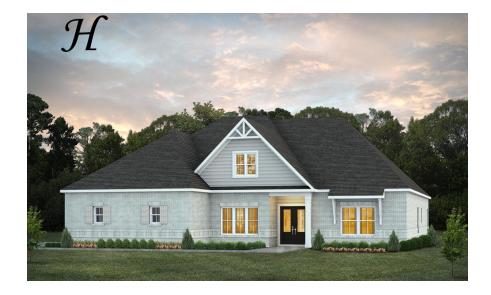

## **Bainbridge**

**Home Plan** 

Starting at \$436,099

**SQ FT**: 2,799

**Beds:** 4 **Baths:** 3.0

Garage: 2 Standard

Elevation H

Elevation J

## **ABOUT THIS PLAN**

The "Bainbridge" Plan is perfect for those who prefer elegance and space in the convenience of one level. This 4 bedroom, 3 bathroom plan features a sweeping great room and kitchen area that is perfect for cooking while also entertaining. A separate dining room is located at the front of the house connecting to the elegant foyer entry flowing into the open kitchen and great room. The kitchen features an attractive granite island that has plenty of seating space perfect for serving food while also entertaining guest in the great room. The grand primary suite provides a large private space along with a connecting bathroom complete with double vanity, separate shower, soaking tub and abundant storage space in the large walk in closet and linen closet. Three more bedrooms complete this floor plan, all with plentiful closet space along with two full bathrooms. This well laid floor plan can accommodate the space needed for a big family all in the space of one floor.