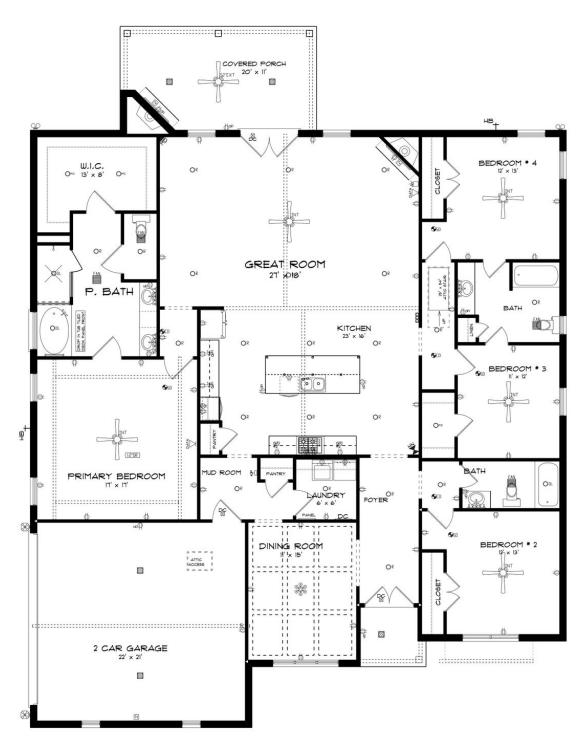

## **ABOUT THIS PLAN**

The "Bainbridge" Plan is perfect for those who prefer elegance and space in the convenience of one level. This 4 bedroom, 3 bathroom plan features a sweeping great room and kitchen area that is perfect for cooking while also entertaining. A separate dining room is located at the front of the house connecting to the elegant foyer entry flowing into the open kitchen and great room. The kitchen features an attractive granite island that has plenty of seating space perfect for serving food while also entertaining guest in the great room. The grand primary suite provides a large private space along with a connecting bathroom complete with double vanity, separate shower, soaking tub and abundant storage space in the large walk in closet and linen closet. Three more bedrooms complete this floor plan, all with plentiful closet space along with two full bathrooms. This well laid floor plan can accommodate the space needed for a big family all in the space of one floor.