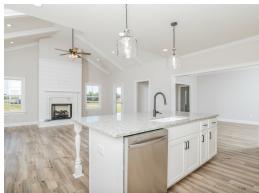

### **ABOUT THIS PLAN**

One of our most unique floorplans, the "Bellemeade" features 4 bedrooms and 3.5 bathrooms with optimized living space. When entering through the covered porch, you are immediately met with an elegant study off the foyer. The foyer leads into the abundant kitchen and great room. The great room boasts vaulted ceilings and a center fireplace for all those cozy family gatherings. The kitchen features a grand island with plenty of sitting space and a large pantry. The primary suite has a roomy design, and the primary bath is equipped with double granite vanities, garden/soaking tub, separate tiled shower with a glass door and a spacious walk-in closet. The home is complete with 3 additional bedrooms and 2 bathrooms.