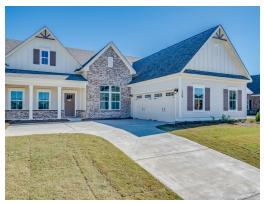

## **Bellemeade**

Home Plan

Starting at \$446,499

**SQ FT**: 2,707

**Beds:** 4 **Baths:** 3.5

Garage: 2 Standard

Elevation G

Elevation H

### **ABOUT THIS PLAN**

One of our most unique floorplans, the "Bellemeade" features 4 bedrooms and 3.5 bathrooms with optimized living space. When entering through the covered porch, you are immediately met with an elegant study off the foyer. The foyer leads into the abundant kitchen and great room. The great room boasts vaulted ceilings and a center fireplace for all those cozy family gatherings. The kitchen features a grand island with plenty of sitting space and a large pantry. The primary suite has a roomy design, and the primary bath is equipped with double granite vanities, garden/soaking tub, separate tiled shower with a glass door and a spacious walk-in closet. The home is complete with 3 additional bedrooms and 2 bathrooms.