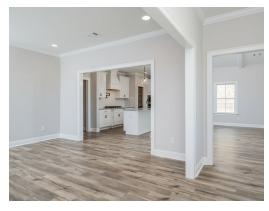

### **ABOUT THIS PLAN**

One of our most unique floorplans, the "Bellemeade" features 4 bedrooms and 3.5 bathrooms with optimized living space. When entering through the covered porch, you are immediately met with an elegant study off the foyer. The foyer leads into the abundant kitchen and great room. The great room boasts vaulted ceilings and a center fireplace for all those cozy family gatherings. The kitchen features a grand island with plenty of sitting space and a large pantry. The primary suite has a roomy design, and the primary bath is equipped with double granite vanities, garden/soaking tub, separate tiled shower with a glass door and a spacious walk-in closet. The home is complete with 3 additional bedrooms and 2 bathrooms.