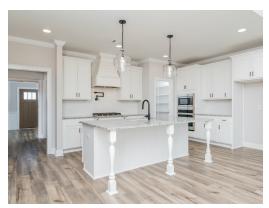

### **ABOUT THIS PLAN**

One of our most unique floorplans, the "Bellemeade" features 4 bedrooms and 3.5 bathrooms with optimized living space. When entering through the covered porch, you are immediately met with an elegant study off the foyer. The foyer leads into the abundant kitchen and great room. The great room boasts vaulted ceilings and a center fireplace for all those cozy family gatherings. The kitchen features a grand island with plenty of sitting space and a large pantry. The primary suite has a roomy design, and the primary bath is equipped with double granite vanities, garden/soaking tub, separate tiled shower with a glass door and a spacious walk-in closet. The home is complete with 3 additional bedrooms and 2 bathrooms.