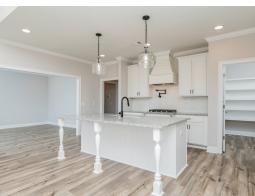

### **ABOUT THIS PLAN**

One of our most unique floorplans, the "Bellemeade" features 4 bedrooms and 3.5 bathrooms with optimized living space. When entering through the covered porch, you are immediately met with an elegant study off the foyer. The foyer leads into the abundant kitchen and great room. The great room boasts vaulted ceilings and a center fireplace for all those cozy family gatherings. The kitchen features a grand island with plenty of sitting space and a large pantry. The primary suite has a roomy design, and the primary bath is equipped with double granite vanities, garden/soaking tub, separate tiled shower with a glass door and a spacious walk-in closet. The home is complete with 3 additional bedrooms and 2 bathrooms.