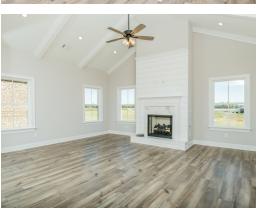

### **ABOUT THIS PLAN**

One of our most unique floorplans, the "Bellemeade" features 4 bedrooms and 3.5 bathrooms with optimized living space. When entering through the covered porch, you are immediately met with an elegant study off the foyer. The foyer leads into the abundant kitchen and great room. The great room boasts vaulted ceilings and a center fireplace for all those cozy family gatherings. The kitchen features a grand island with plenty of sitting space and a large pantry. The primary suite has a roomy design, and the primary bath is equipped with double granite vanities, garden/soaking tub, separate tiled shower with a glass door and a spacious walk-in closet. The home is complete with 3 additional bedrooms and 2 bathrooms.