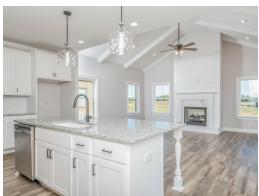

### **ABOUT THIS PLAN**

One of our most unique floorplans, the "Bellemeade" features 4 bedrooms and 3.5 bathrooms with optimized living space. When entering through the covered porch, you are immediately met with an elegant study off the foyer. The foyer leads into the abundant kitchen and great room. The great room boasts vaulted ceilings and a center fireplace for all those cozy family gatherings. The kitchen features a grand island with plenty of sitting space and a large pantry. The primary suite has a roomy design, and the primary bath is equipped with double granite vanities, garden/soaking tub, separate tiled shower with a glass door and a spacious walk-in closet. The home is complete with 3 additional bedrooms and 2 bathrooms.