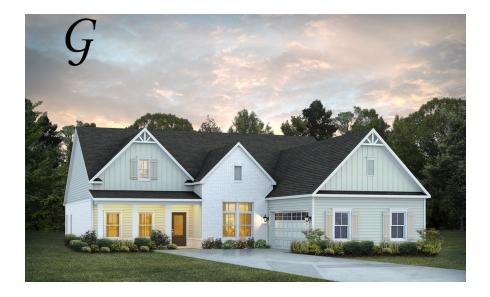

## **Bellemeade**

Home Plan

Starting at \$446,499

**SQ FT**: 2,707

**Beds:** 4 **Baths:** 3.5

Garage: 2 Standard

Elevation G

Elevation H

### **ABOUT THIS PLAN**

One of our most unique floorplans, the "Bellemeade" features 4 bedrooms and 3.5 bathrooms with optimized living space. When entering through the covered porch, you are immediately met with an elegant study off the foyer. The foyer leads into the abundant kitchen and great room. The great room boasts vaulted ceilings and a center fireplace for all those cozy family gatherings. The kitchen features a grand island with plenty of sitting space and a large pantry. The primary suite has a roomy design, and the primary bath is equipped with double granite vanities, garden/soaking tub, separate tiled shower with a glass door and a spacious walk-in closet. The home is complete with 3 additional bedrooms and 2 bathrooms.