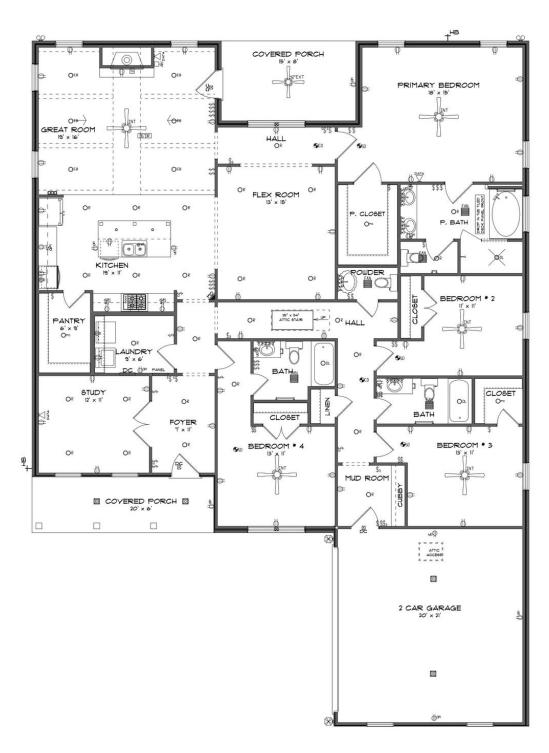

### **ABOUT THIS PLAN**

One of our most unique floorplans, the "Bellemeade" features 4 bedrooms and 3.5 bathrooms with optimized living space. When entering through the covered porch, you are immediately met with an elegant study off the foyer. The foyer leads into the abundant kitchen and great room. The great room boasts vaulted ceilings and a center fireplace for all those cozy family gatherings. The kitchen features a grand island with plenty of sitting space and a large pantry. The primary suite has a roomy design, and the primary bath is equipped with double granite vanities, garden/soaking tub, separate tiled shower with a glass door and a spacious walk-in closet. The home is complete with 3 additional bedrooms and 2 bathrooms.