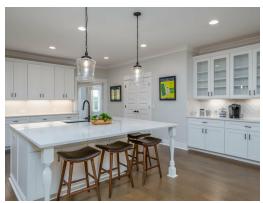

### **ABOUT THIS PLAN**

This plan is sure to steal the show, just like a dogwood tree in full bloom. The long front porch is a perfect primer for all of the beauty housed in these four walls. The entryway is flanked with a study on one side and a formal dining on the other, and then you are lead directly into the large kitchen. An abundance of storage, both in cabinets and in the pantry, coupled with the large eat in island make this space a chef's dream. The kitchen flows seamlessly into the large great room with a corner fireplace and wall of windows looking out onto the covered porch on the rear of the home. Off to one side of the main living area you'll find the primary suite that leaves nothing to be desired: tray ceilings, soaking bathtub, roomy shower, and one of the largest walk-in closets we have ever laid eyes on. The opposite side of the main living area is home to three additional bedrooms and two full bathrooms, plus a drop zone and laundry room that lead into the garage. On the 2nd floor there is a large Bonus Room with a sitting area and full bath. What more could you need in a home?!