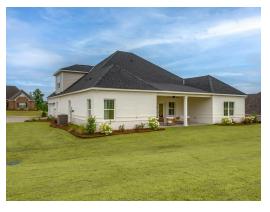

en flows seamlessly into the large great room with a corner fireplace and wall of windows looking out onto the covered porch on the rear of the home. Off to one side of the main living area you'll find the primary suite that leaves nothing to be desired: tray ceilings, soaking bathtub, roomy shower, and one of the largest walk-in closets we have ever laid eyes on. The opposite side of the main living area is home to three additional bedrooms and two full bathrooms, plus a drop zone and laundry room that lead into the garage. On the 2nd floor there is a large Bonus Room with a sitting area and full bath. What more could you need in a home?!

#### ...Read More Online

### **FIRST FLOOR**





## **SECOND FLOOR**





## **PLAN GALLERY**





















# **PLAN GALLERY**