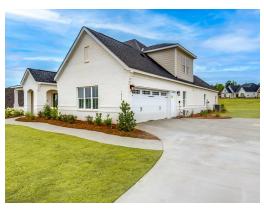

in island make this space a chef's dream. The kitchen flows seamlessly into the large great room with a corner fireplace and wall of windows looking out onto the covered porch on the rear of the home. Off to one side of the main living area you'll find the primary suite that leaves nothing to be desired: tray ceilings, soaking bathtub, roomy shower, and one of the largest walk-in closets we have ever laid eyes on. The opposite side of the main living area is home to three additional bedrooms and two full bathrooms, plus a drop zone and laundry room that lead into the garage. On the 2nd floor there is a large Bonus Room with a sitting area and full bath. What more could you need in a home?!

#### ...Read More Online

### **FIRST FLOOR**





## **SECOND FLOOR**





## **PLAN GALLERY**





















# **PLAN GALLERY**