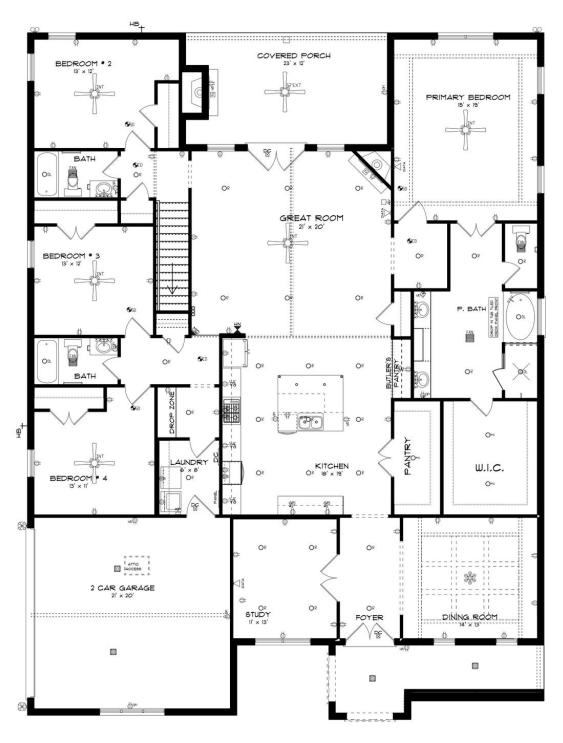

### **FIRST FLOOR**

### **ABOUT THIS PLAN**

This plan is sure to steal the show, just like a dogwood tree in full bloom. The long front porch is a perfect primer for all of the beauty housed in these four walls. The entryway is flanked with a study on one side and a formal dining on the other, and then you are lead directly into the large kitchen. An abundance of storage, both in cabinets and in the pantry, coupled with the large eat in island make this space a chef's dream. The kitchen flows seamlessly into the large great room with a corner fireplace and wall of windows looking out onto the covered porch on the rear of the home. Off to one side of the main living area you'll find the primary suite that leaves nothing to be desired: tray ceilings, soaking bathtub, roomy shower, and one of the largest walk-in closets we have ever laid eyes on. The opposite side of the main living area is home to three additional bedrooms and two full bathrooms, plus a drop zone and laundry room that lead into the garage. On the 2nd floor there is a large Bonus Room with a sitting area and full bath. What more could you need in a home?!