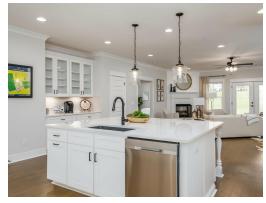

### **ABOUT THIS PLAN**

This plan is sure to steal the show, just like a dogwood tree in full bloom. The long front porch is a perfect primer for all of the beauty housed in these four walls. The entryway is flanked with a study on one side and a formal dining on the other, and then you are lead directly into the large kitchen. An abundance of storage, both in cabinets and in the pantry, coupled with the large eat in island make this space a chef's dream. The kitchen flows seamlessly into the large great room with a corner fireplace and wall of windows looking out onto the covered porch on the rear of the home. Off to one side of the main living area you'll find the primary suite that leaves nothing to be desired: tray ceilings, soaking bathtub, roomy shower, and one of the largest walk-in closets we have ever laid eyes on. The opposite side of the main living area is home to three additional bedrooms and two full bathrooms, plus a drop zone and laundry room that lead into the garage. On the 2nd floor there is a large Bonus Room with a sitting area and full bath. What more could you need in a home?!