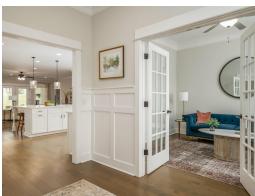

### **ABOUT THIS PLAN**

This plan is sure to steal the show, just like a dogwood tree in full bloom. The long front porch is a perfect primer for all of the beauty housed in these four walls. The entryway is flanked with a study on one side and a formal dining on the other, and then you are lead directly into the large kitchen. An abundance of storage, both in cabinets and in the pantry, coupled with the large eat in island make this space a chef's dream. The kitchen flows seamlessly into the large great room with a corner fireplace and wall of windows looking out onto the covered porch on the rear of the home. Off to one side of the main living area you'll find the primary suite that leaves nothing to be desired: tray ceilings, soaking bathtub, roomy shower, and one of the largest walk-in closets we have ever laid eyes on. The opposite side of the main living area is home to three additional bedrooms and two full bathrooms, plus a drop zone and laundry room that lead into the garage. On the 2nd floor there is a large Bonus Room with a sitting area and full bath. What more could you need in a home?!