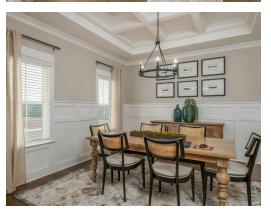

### **ABOUT THIS PLAN**

This plan is sure to steal the show, just like a dogwood tree in full bloom. The long front porch is a perfect primer for all of the beauty housed in these four walls. The entryway is flanked with a study on one side and a formal dining on the other, and then you are lead directly into the large kitchen. An abundance of storage, both in cabinets and in the pantry, coupled with the large eat in island make this space a chef's dream. The kitchen flows seamlessly into the large great room with a corner fireplace and wall of windows looking out onto the covered porch on the rear of the home. Off to one side of the main living area you'll find the primary suite that leaves nothing to be desired: tray ceilings, soaking bathtub, roomy shower, and one of the largest walk-in closets we have ever laid eyes on. The opposite side of the main living area is home to three additional bedrooms and two full bathrooms, plus a drop zone and laundry room that lead into the garage. On the 2nd floor there is a large Bonus Room with a sitting area and full bath. What more could you need in a home?!