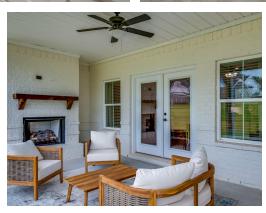

### **ABOUT THIS PLAN**

This plan is sure to steal the show, just like a dogwood tree in full bloom. The long front porch is a perfect primer for all of the beauty housed in these four walls. The entryway is flanked with a study on one side and a formal dining on the other, and then you are lead directly into the large kitchen. An abundance of storage, both in cabinets and in the pantry, coupled with the large eat in island make this space a chef's dream. The kitchen flows seamlessly into the large great room with a corner fireplace and wall of windows looking out onto the covered porch on the rear of the home. Off to one side of the main living area you'll find the primary suite that leaves nothing to be desired: tray ceilings, soaking bathtub, roomy shower, and one of the largest walk-in closets we have ever laid eyes on. The opposite side of the main living area is home to three additional bedrooms and two full bathrooms, plus a drop zone and laundry room that lead into the garage. On the 2nd floor there is a large Bonus Room with a sitting area and full bath. What more could you need in a home?!

## **PLAN GALLERY**

# **PLAN GALLERY**