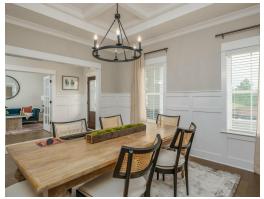

### **ABOUT THIS PLAN**

This plan is sure to steal the show, just like a dogwood tree in full bloom. The long front porch is a perfect primer for all of the beauty housed in these four walls. The entryway is flanked with a study on one side and a formal dining on the other, and then you are lead directly into the large kitchen. An abundance of storage, both in cabinets and in the pantry, coupled with the large eat in island make this space a chef's dream. The kitchen flows seamlessly into the large great room with a corner fireplace and wall of windows looking out onto the covered porch on the rear of the home. Off to one side of the main living area you'll find the primary suite that leaves nothing to be desired: tray ceilings, soaking bathtub, roomy shower, and one of the largest walk-in closets we have ever laid eyes on. The opposite side of the main living area is home to three additional bedrooms and two full bathrooms, plus a drop zone and laundry room that lead into the garage. On the 2nd floor there is a large Bonus Room with a sitting area and full bath. What more could you need in a home?!