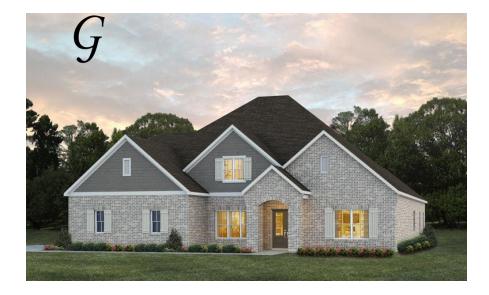

# **Dogwood II**

**Home Plan** 

Starting at \$499,099

**SQ FT**: 3,706

Beds: 4 Baths: 4.0

Garage: 2 Standard

Elevation G

Elevation H

### **ABOUT THIS PLAN**

This plan is sure to steal the show, just like a dogwood tree in full bloom. The long front porch is a perfect primer for all of the beauty housed in these four walls. The entryway is flanked with a study on one side and a formal dining on the other, and then you are lead directly into the large kitchen. An abundance of storage, both in cabinets and in the pantry, coupled with the large eat in island make this space a chef's dream. The kitchen flows seamlessly into the large great room with a corner fireplace and wall of windows looking out onto the covered porch on the rear of the home. Off to one side of the main living area you'll find the primary suite that leaves nothing to be desired: tray ceilings, soaking bathtub, roomy shower, and one of the largest walk-in closets we have ever laid eyes on. The opposite side of the main living area is home to three additional bedrooms and two full bathrooms, plus a drop zone and laundry room that lead into the garage. On the 2nd floor there is a large Bonus Room with a sitting area and full bath. What more could you need in a home?!