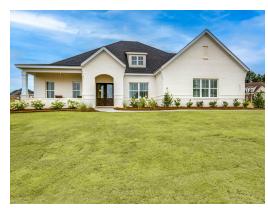

at in island make this space a chef's dream. The kitchen flows seamlessly into the large great room with a corner fireplace and wall of windows looking out onto the covered porch on the rear of the home. Off to one side of the main living area you'll find the primary suite that leaves nothing to be desired: tray ceilings, soaking bathtub, roomy shower, and one of the largest walk-in closets we have ever laid eyes on. The opposite side of the main living area is home to three additional bedrooms and two full bathrooms, plus a drop zone and laundry room that lead into the garage. On the 2nd floor there is a large Bonus Room with a sitting area and full bath. What more could you need in a home?!

#### ...Read More Online

### **FIRST FLOOR**





## **SECOND FLOOR**





## **PLAN GALLERY**





















# **PLAN GALLERY**