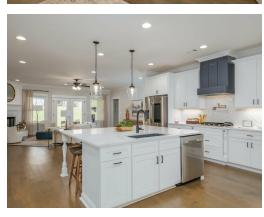

### **ABOUT THIS PLAN**

This plan is sure to steal the show, just like a dogwood tree in full bloom. The long front porch is a perfect primer for all of the beauty housed in these four walls. The entryway is flanked with a study on one side and a formal dining on the other, and then you are lead directly into the large kitchen. An abundance of storage, both in cabinets and in the pantry, coupled with the large eat in island make this space a chef's dream. The kitchen flows seamlessly into the large great room with a corner fireplace and wall of windows looking out onto the covered porch on the rear of the home. Off to one side of the main living area you'll find the primary suite that leaves nothing to be desired: tray ceilings, soaking bathtub, roomy shower, and one of the largest walk-in closets we have ever laid eyes on. The opposite side of the main living area is home to three additional bedrooms and two full bathrooms, plus a drop zone and laundry room that lead into the garage. On the 2nd floor there is a large Bonus Room with a sitting area and full bath. What more could you need in a home?!