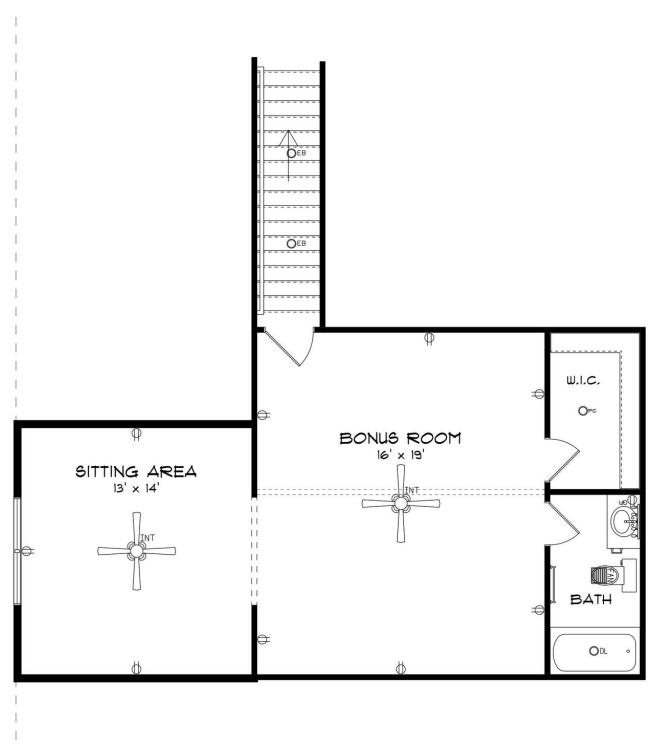

## **SECOND FLOOR**

### **ABOUT THIS PLAN**

This plan is sure to steal the show, just like a dogwood tree in full bloom. The long front porch is a perfect primer for all of the beauty housed in these four walls. The entryway is flanked with a study on one side and a formal dining on the other, and then you are lead directly into the large kitchen. An abundance of storage, both in cabinets and in the pantry, coupled with the large eat in island make this space a chef's dream. The kitchen flows seamlessly into the large great room with a corner fireplace and wall of windows looking out onto the covered porch on the rear of the home. Off to one side of the main living area you'll find the primary suite that leaves nothing to be desired: tray ceilings, soaking bathtub, roomy shower, and one of the largest walk-in closets we have ever laid eyes on. The opposite side of the main living area is home to three additional bedrooms and two full bathrooms, plus a drop zone and laundry room that lead into the garage. On the 2nd floor there is a large Bonus Room with a sitting area and full bath. What more could you need in a home?!