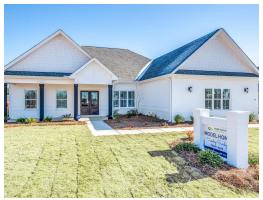

## Dogwood

**Home Plan** 

Starting at \$463,399

**SQ FT**: 3,088

**Beds:** 4 **Baths:** 3.0

Garage: 2 Standard

Elevation G

Elevation H

## **ABOUT THIS PLAN**

This plan is sure to steal the show, just like a dogwood tree in full bloom. The long front porch is a perfect primer for all of the beauty housed in these four walls. The entryway is flanked with a study on one side and a formal dining on the other, and then you are lead directly into the large kitchen. An abundance of storage, both in cabinets and in the pantry, coupled with the large eat in island make this space a chef's dream. The kitchen flows seamlessly into the large great room with a corner fireplace and wall of windows looking out onto the covered porch on the rear of the home. Off to one side of the main living area you'll find the primary suite that leaves nothing to be desired: tray ceilings, soaking bathtub, roomy shower, and one of the largest walk-in closets we have ever laid eyes on. The opposite side of the main living area is home to three additional bedrooms and two full bathrooms, plus a drop zone and laundry room that lead into the garage. What more could you need in a home?!

## **PLAN GALLERY**