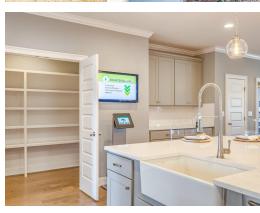

## **ABOUT THIS PLAN**

This plan is sure to steal the show, just like a dogwood tree in full bloom. The long front porch is a perfect primer for all of the beauty housed in these four walls. The entryway is flanked with a study on one side and a formal dining on the other, and then you are lead directly into the large kitchen. An abundance of storage, both in cabinets and in the pantry, coupled with the large eat in island make this space a chef's dream. The kitchen flows seamlessly into the large great room with a corner fireplace and wall of windows looking out onto the covered porch on the rear of the home. Off to one side of the main living area you'll find the primary suite that leaves nothing to be desired: tray ceilings, soaking bathtub, roomy shower, and one of the largest walk-in closets we have ever laid eyes on. The opposite side of the main living area is home to three additional bedrooms and two full bathrooms, plus a drop zone and laundry room that lead into the garage. What more could you need in a home?!