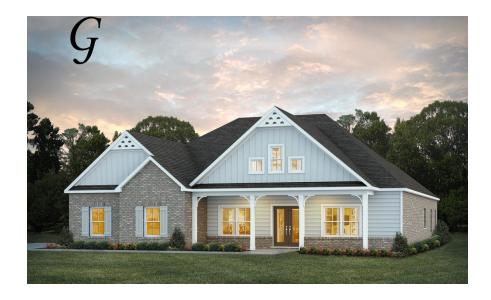

## Dogwood

**Home Plan** 

Starting at \$463,399

**SQ FT**: 3,088

**Beds:** 4 **Baths:** 3.0

Garage: 2 Standard

Elevation G

Elevation H

## **ABOUT THIS PLAN**

This plan is sure to steal the show, just like a dogwood tree in full bloom. The long front porch is a perfect primer for all of the beauty housed in these four walls. The entryway is flanked with a study on one side and a formal dining on the other, and then you are lead directly into the large kitchen. An abundance of storage, both in cabinets and in the pantry, coupled with the large eat in island make this space a chef's dream. The kitchen flows seamlessly into the large great room with a corner fireplace and wall of windows looking out onto the covered porch on the rear of the home. Off to one side of the main living area you'll find the primary suite that leaves nothing to be desired: tray ceilings, soaking bathtub, roomy shower, and one of the largest walk-in closets we have ever laid eyes on. The opposite side of the main living area is home to three additional bedrooms and two full bathrooms, plus a drop zone and laundry room that lead into the garage. What more could you need in a home?!