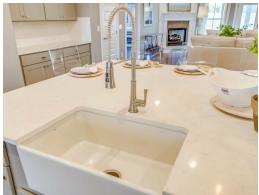

## **ABOUT THIS PLAN**

This plan is sure to steal the show, just like a dogwood tree in full bloom. The long front porch is a perfect primer for all of the beauty housed in these four walls. The entryway is flanked with a study on one side and a formal dining on the other, and then you are lead directly into the large kitchen. An abundance of storage, both in cabinets and in the pantry, coupled with the large eat in island make this space a chef's dream. The kitchen flows seamlessly into the large great room with a corner fireplace and wall of windows looking out onto the covered porch on the rear of the home. Off to one side of the main living area you'll find the primary suite that leaves nothing to be desired: tray ceilings, soaking bathtub, roomy shower, and one of the largest walk-in closets we have ever laid eyes on. The opposite side of the main living area is home to three additional bedrooms and two full bathrooms, plus a drop zone and laundry room that lead into the garage. What more could you need in a home?!