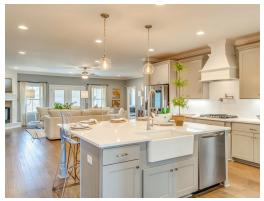

## **ABOUT THIS PLAN**

This plan is sure to steal the show, just like a dogwood tree in full bloom. The long front porch is a perfect primer for all of the beauty housed in these four walls. The entryway is flanked with a study on one side and a formal dining on the other, and then you are lead directly into the large kitchen. An abundance of storage, both in cabinets and in the pantry, coupled with the large eat in island make this space a chef's dream. The kitchen flows seamlessly into the large great room with a corner fireplace and wall of windows looking out onto the covered porch on the rear of the home. Off to one side of the main living area you'll find the primary suite that leaves nothing to be desired: tray ceilings, soaking bathtub, roomy shower, and one of the largest walk-in closets we have ever laid eyes on. The opposite side of the main living area is home to three additional bedrooms and two full bathrooms, plus a drop zone and laundry room that lead into the garage. What more could you need in a home?!