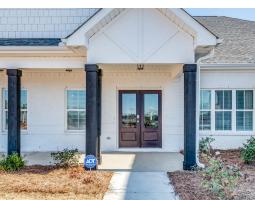

## Dogwood

**Home Plan** 

Starting at \$463,399

**SQ FT**: 3,088

**Beds:** 4 **Baths:** 3.0

Garage: 2 Standard

Elevation G

Elevation H

## **ABOUT THIS PLAN**

This plan is sure to steal the show, just like a dogwood tree in full bloom. The long front porch is a perfect primer for all of the beauty housed in these four walls. The entryway is flanked with a study on one side and a formal dining on the other, and then you are lead directly into the large kitchen. An abundance of storage, both in cabinets and in the pantry, coupled with the large eat in island make this space a chef's dream. The kitchen flows seamlessly into the large great room with a corner fireplace and wall of windows looking out onto the covered porch on the rear of the home. Off to one side of the main living area you'll find the primary suite that leaves nothing to be desired: tray ceilings, soaking bathtub, roomy shower, and one of the largest walk-in closets we have ever laid eyes on. The opposite side of the main living area is home to three additional bedrooms and two full bathrooms, plus a drop zone and laundry room that lead into the garage. What more could you need in a home?!

## **PLAN GALLERY**