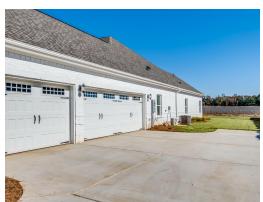

## Dogwood

**Home Plan** 

Starting at \$463,399

**SQ FT**: 3,088

**Beds:** 4 **Baths:** 3.0

Garage: 2 Standard

Elevation G

Elevation H

## **ABOUT THIS PLAN**

This plan is sure to steal the show, just like a dogwood tree in full bloom. The long front porch is a perfect primer for all of the beauty housed in these four walls. The entryway is flanked with a study on one side and a formal dining on the other, and then you are lead directly into the large kitchen. An abundance of storage, both in cabinets and in the pantry, coupled with the large eat in island make this space a chef's dream. The kitchen flows seamlessly into the large great room with a corner fireplace and wall of windows looking out onto the covered porch on the rear of the home. Off to one side of the main living area you'll find the primary suite that leaves nothing to be desired: tray ceilings, soaking bathtub, roomy shower, and one of the largest walk-in closets we have ever laid eyes on. The opposite side of the main living area is home to three additional bedrooms and two full bathrooms, plus a drop zone and laundry room that lead into the garage. What more could you need in a home?!

## **PLAN GALLERY**