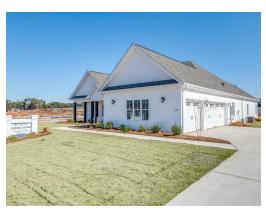

## Dogwood

**Home Plan** 

Starting at \$463,399

**SQ FT**: 3,088

**Beds:** 4 **Baths:** 3.0

Garage: 2 Standard

Elevation G

Elevation H

## **ABOUT THIS PLAN**

This plan is sure to steal the show, just like a dogwood tree in full bloom. The long front porch is a perfect primer for all of the beauty housed in these four walls. The entryway is flanked with a study on one side and a formal dining on the other, and then you are lead directly into the large kitchen. An abundance of storage, both in cabinets and in the pantry, coupled with the large eat in island make this space a chef's dream. The kitchen flows seamlessly into the large great room with a corner fireplace and wall of windows looking out onto the covered porch on the rear of the home. Off to one side of the main living area you'll find the primary suite that leaves nothing to be desired: tray ceilings, soaking bathtub, roomy shower, and one of the largest walk-in closets we have ever laid eyes on. The opposite side of the main living area is home to three additional bedrooms and two full bathrooms, plus a drop zone and laundry room that lead into the garage. What more could you need in a home?!

## **PLAN GALLERY**