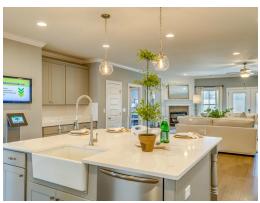

## **ABOUT THIS PLAN**

This plan is sure to steal the show, just like a dogwood tree in full bloom. The long front porch is a perfect primer for all of the beauty housed in these four walls. The entryway is flanked with a study on one side and a formal dining on the other, and then you are lead directly into the large kitchen. An abundance of storage, both in cabinets and in the pantry, coupled with the large eat in island make this space a chef's dream. The kitchen flows seamlessly into the large great room with a corner fireplace and wall of windows looking out onto the covered porch on the rear of the home. Off to one side of the main living area you'll find the primary suite that leaves nothing to be desired: tray ceilings, soaking bathtub, roomy shower, and one of the largest walk-in closets we have ever laid eyes on. The opposite side of the main living area is home to three additional bedrooms and two full bathrooms, plus a drop zone and laundry room that lead into the garage. What more could you need in a home?!