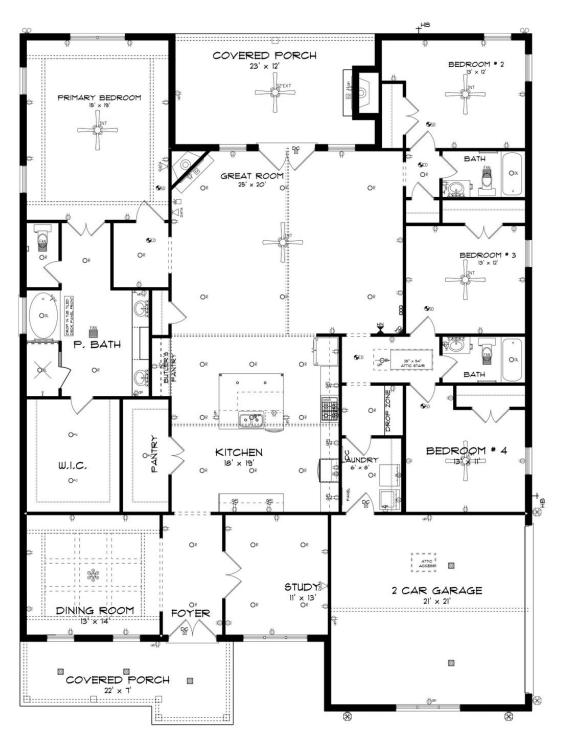

## **ABOUT THIS PLAN**

This plan is sure to steal the show, just like a dogwood tree in full bloom. The long front porch is a perfect primer for all of the beauty housed in these four walls. The entryway is flanked with a study on one side and a formal dining on the other, and then you are lead directly into the large kitchen. An abundance of storage, both in cabinets and in the pantry, coupled with the large eat in island make this space a chef's dream. The kitchen flows seamlessly into the large great room with a corner fireplace and wall of windows looking out onto the covered porch on the rear of the home. Off to one side of the main living area you'll find the primary suite that leaves nothing to be desired: tray ceilings, soaking bathtub, roomy shower, and one of the largest walk-in closets we have ever laid eyes on. The opposite side of the main living area is home to three additional bedrooms and two full bathrooms, plus a drop zone and laundry room that lead into the garage. What more could you need in a home?!