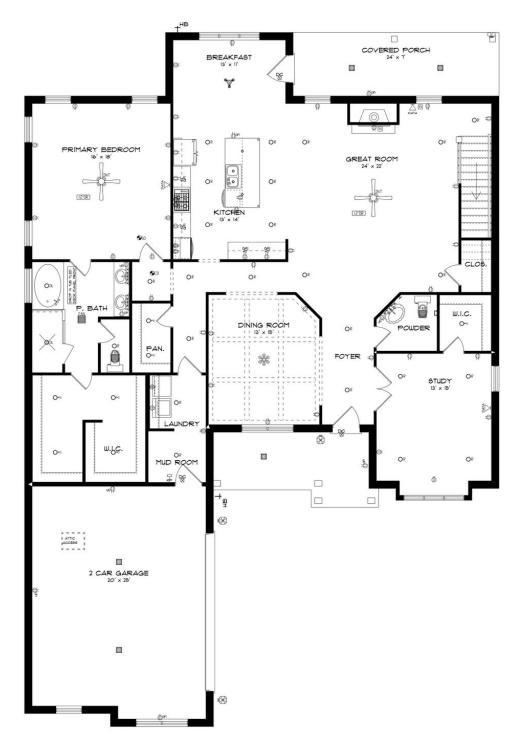

**FIRST FLOOR** 

Prices, plans, dimensions, features, specifications, materials, and availability of homes or communities are subject to change without notice or obligation. Illustrations are artists depictions only and may differ from completed improvements. All prices subject to change without notice. Please contact your sales associate before writing an offer.

## ABOUT THIS PLAN

The sky is the limit in the "Highland" plan sketched for those who insist on a higher standard of living. A space for every imaginable use, this house speaks volume and comfort with a kitchen featuring a gigantic 8'x 4' granite island that opens to family/great room area. Oversized study, located on the first level provides space for a home office, nursery, or a quiet place for reading or simply relaxing. Owner's quarters boasts room for endless furniture and hails a huge walk-in closet. Separate the family to the second floor where there's a whole new dimension with bedrooms and baths that are endless as well as a highly usable loft area. Protect the interior of the house by kicking off the shoes in the convenient mud room off the garage. Ultimate price, use of space, and total utilization define this plan.