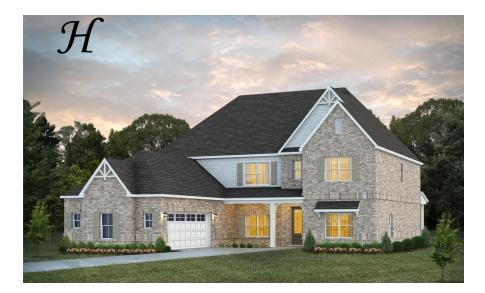

Highland Home Plan

Starting at \$543,999

SQ FT: 4,745 Beds: 5 Baths: 3.5 Garage: 2 Standard

Elevation H

**ELEVATION J** 

## ABOUT THIS PLAN

The sky is the limit in the "Highland" plan sketched for those who insist on a higher standard of living. A space for every imaginable use, this house speaks volume and comfort with a kitchen featuring a gigantic 8'x 4' granite island that opens to family/great room area. Oversized study, located on the first level provides space for a home office, nursery, or a quiet place for reading or simply relaxing. Owner's quarters boasts room for endless furniture and hails a huge walk-in closet. Separate the family to the second floor where there's a whole new dimension with bedrooms and baths that are endless as well as a highly usable loft area. Protect the interior of the house by kicking off the shoes in the convenient mud room off the garage. Ultimate price, use of space, and total utilization define this plan.