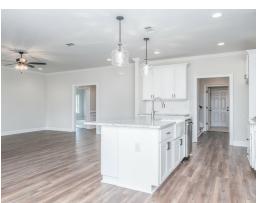

### **ABOUT THIS PLAN**

An amazing ranch plan with upstairs bonus room starting with the striking foyer and dining room with coffered ceiling, the "Lakewood II" is a beautiful 4-bedroom + Bonus Room design with an open kitchen and great room. From the granite countertops to the built in appliances this kitchen provides ample space and amenities to suit your family's needs. Just off of the foyer you will find the large primary bedroom and massive walk in closet. The primary bath is attractively equipped with double granite vanities, garden/soaking tub and walk in tiled shower with glass door. This layout includes three additional family style bedrooms, a powder room, a large breakfast area and a bonus room ideal for a study or home office. The 2nd floor features a large Bonus Room with a full bath and a walk-in closet.

## **PLAN GALLERY**

# **PLAN GALLERY**