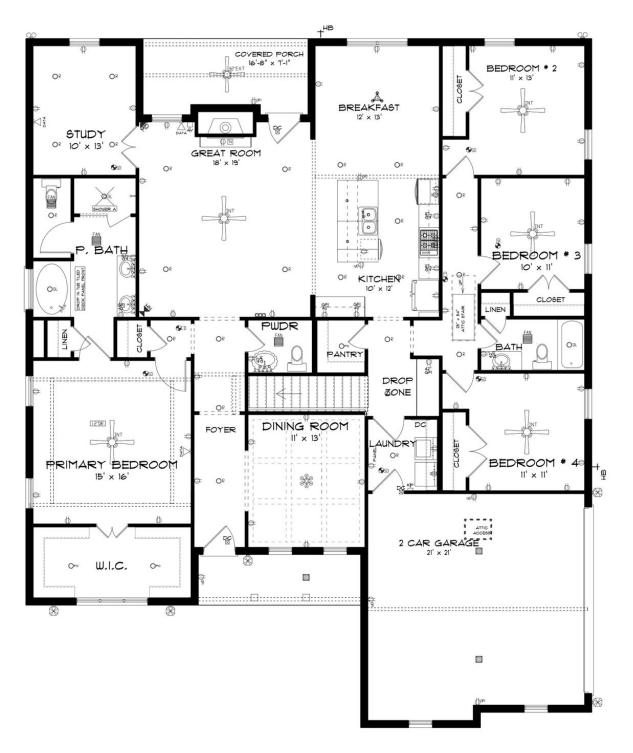

### **ABOUT THIS PLAN**

An amazing ranch plan with upstairs bonus room starting with the striking foyer and dining room with coffered ceiling, the "Lakewood II" is a beautiful 4-bedroom + Bonus Room design with an open kitchen and great room. From the granite countertops to the built in appliances this kitchen provides ample space and amenities to suit your family's needs. Just off of the foyer you will find the large primary bedroom and massive walk in closet. The primary bath is attractively equipped with double granite vanities, garden/soaking tub and walk in tiled shower with glass door. This layout includes three additional family style bedrooms, a powder room, a large breakfast area and a bonus room ideal for a study or home office. The 2nd floor features a large Bonus Room with a full bath and a walk-in closet.

## **FIRST FLOOR**