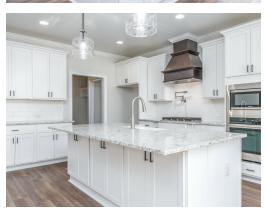

### **ABOUT THIS PLAN**

An amazing ranch plan with upstairs bonus room starting with the striking foyer and dining room with coffered ceiling, the "Lakewood II" is a beautiful 4-bedroom + Bonus Room design with an open kitchen and great room. From the granite countertops to the built in appliances this kitchen provides ample space and amenities to suit your family's needs. Just off of the foyer you will find the large primary bedroom and massive walk in closet. The primary bath is attractively equipped with double granite vanities, garden/soaking tub and walk in tiled shower with glass door. This layout includes three additional family style bedrooms, a powder room, a large breakfast area and a bonus room ideal for a study or home office. The 2nd floor features a large Bonus Room with a full bath and a walk-in closet.

## **PLAN GALLERY**

# **PLAN GALLERY**