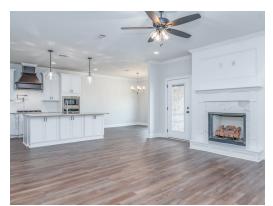

### **ABOUT THIS PLAN**

An amazing ranch plan with upstairs bonus room starting with the striking foyer and dining room with coffered ceiling, the "Lakewood II" is a beautiful 4-bedroom + Bonus Room design with an open kitchen and great room. From the granite countertops to the built in appliances this kitchen provides ample space and amenities to suit your family's needs. Just off of the foyer you will find the large primary bedroom and massive walk in closet. The primary bath is attractively equipped with double granite vanities, garden/soaking tub and walk in tiled shower with glass door. This layout includes three additional family style bedrooms, a powder room, a large breakfast area and a bonus room ideal for a study or home office. The 2nd floor features a large Bonus Room with a full bath and a walk-in closet.

## **PLAN GALLERY**

# **PLAN GALLERY**