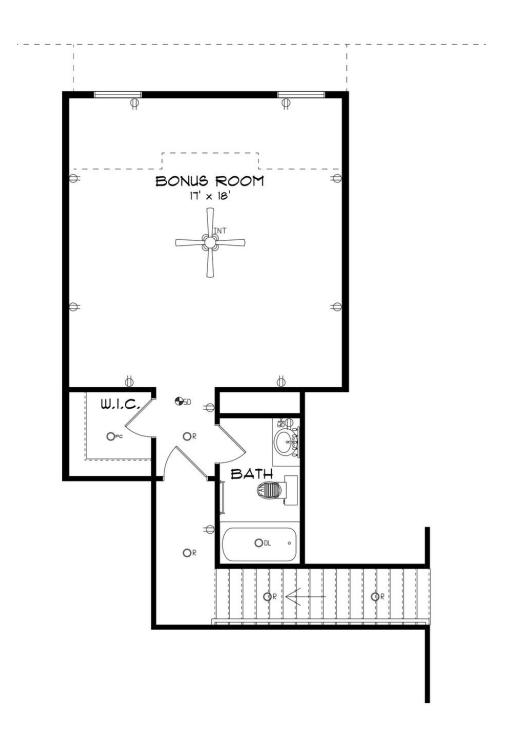

r and dining room with coffered ceiling, the "Lakewood II" is a beautiful 4-bedroom + Bonus Room design with an open kitchen and great room. From the granite countertops to the built in appliances this kitchen provides ample space and amenities to suit your family's needs. Just off of the foyer you will find the large primary bedroom and massive walk in closet. The primary bath is attractively equipped with double granite vanities, garden/soaking tub and walk in tiled shower with glass door. This layout includes three additional family style bedrooms, a powder room, a large breakfast area and a bonus room ideal for a study or home office. The 2nd floor features a large Bonus Room with a full bath and a walk-in closet.

#### ...Read More Online

## **FIRST FLOOR**





## **SECOND FLOOR**





## **PLAN GALLERY**





















# **PLAN GALLERY**