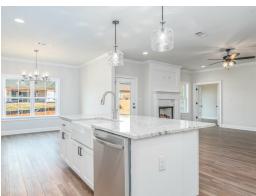

### **ABOUT THIS PLAN**

An amazing ranch plan with upstairs bonus room starting with the striking foyer and dining room with coffered ceiling, the "Lakewood II" is a beautiful 4-bedroom + Bonus Room design with an open kitchen and great room. From the granite countertops to the built in appliances this kitchen provides ample space and amenities to suit your family's needs. Just off of the foyer you will find the large primary bedroom and massive walk in closet. The primary bath is attractively equipped with double granite vanities, garden/soaking tub and walk in tiled shower with glass door. This layout includes three additional family style bedrooms, a powder room, a large breakfast area and a bonus room ideal for a study or home office. The 2nd floor features a large Bonus Room with a full bath and a walk-in closet.

## **PLAN GALLERY**

# **PLAN GALLERY**