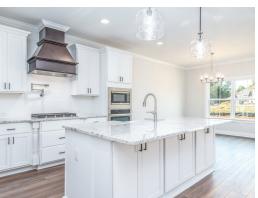

### **ABOUT THIS PLAN**

An amazing ranch plan with upstairs bonus room starting with the striking foyer and dining room with coffered ceiling, the "Lakewood II" is a beautiful 4-bedroom + Bonus Room design with an open kitchen and great room. From the granite countertops to the built in appliances this kitchen provides ample space and amenities to suit your family's needs. Just off of the foyer you will find the large primary bedroom and massive walk in closet. The primary bath is attractively equipped with double granite vanities, garden/soaking tub and walk in tiled shower with glass door. This layout includes three additional family style bedrooms, a powder room, a large breakfast area and a bonus room ideal for a study or home office. The 2nd floor features a large Bonus Room with a full bath and a walk-in closet.

## **PLAN GALLERY**

# **PLAN GALLERY**