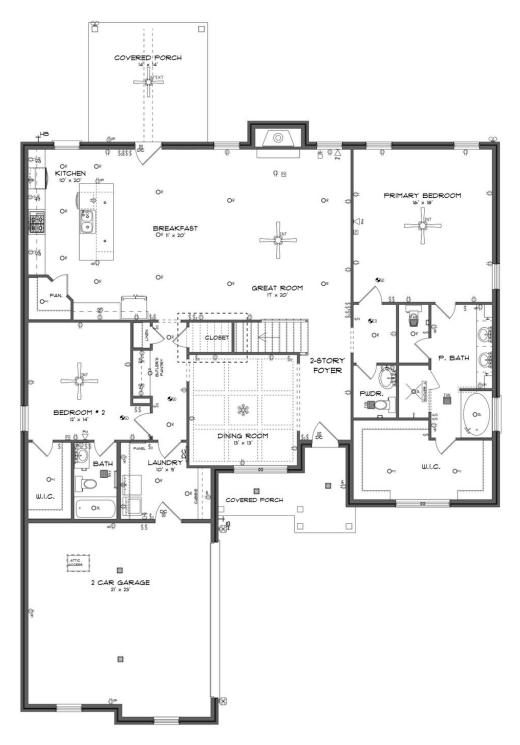

## **FIRST FLOOR**

#### **ABOUT THIS PLAN**

Discover the charm of the "Mayfair" plan—a home thoughtfully crafted for comfortable living in every way. From the inviting grand entrance with a 2-story foyer to the practical open floorplan, this home seamlessly combines grandeur with functionality. Entertain effortlessly with a stylish dining room, a granite-topped butler's pantry, and a spacious kitchen serving island. Bedroom needs are met with a primary suite and a guest suite on the main level. Enjoy a primary suite that's both spacious and cozy, ensuring privacy and meeting various lifestyle demands. Upstairs, find three generously sized bedrooms, a flexible loft area, and practical use of space. In every aspect, this plan promises a fabulous living experience that won't disappoint. Get ready to feel right at home with the "Mayfair" plan!