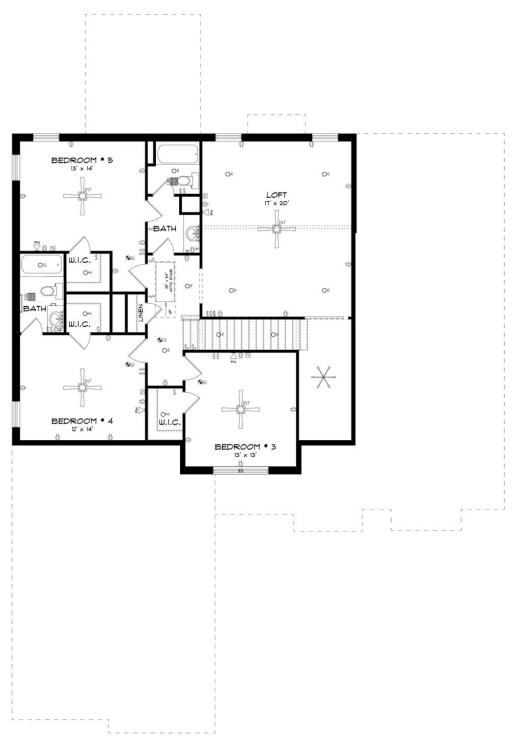

able living in every way. From the inviting grand entrance with a 2-story foyer to the practical open floorplan, this home seamlessly combines grandeur with functionality. Entertain effortlessly with a stylish dining room, a granite-topped butler's pantry, and a spacious kitchen serving island. Bedroom needs are met with a primary suite and a guest suite on the main level. Enjoy a primary suite that's both spacious and cozy, ensuring privacy and meeting various lifestyle demands. Upstairs, find three generously sized bedrooms, a flexible loft area, and practical use of space. In every aspect, this plan promises a fabulous living experience that won't disappoint. Get ready to feel right at home with the "Mayfair" plan!

#### ...Read More Online

## **FIRST FLOOR**





## **SECOND FLOOR**





## **PLAN GALLERY**