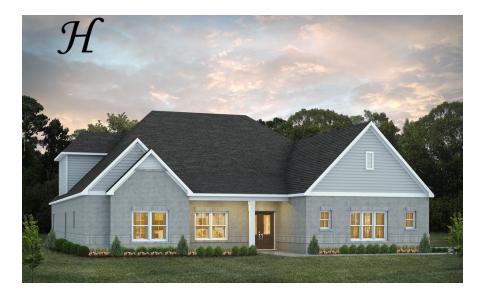

# Morningside II

**Home Plan** 

Starting at \$486,899

**SQ FT**: 3,490

Beds: 4 Baths: 4.0

Garage: 2 Standard

**ELEVATION H** 

**ELEVATION J** 

#### **ABOUT THIS PLAN**

The Morningside II excels in space planning, seamlessly blending sought-after features for an exceptional home. Enter through the inviting front porch to a vast foyer leading to a spacious great room with a striking corner fireplace and ample natural light. The adjacent large kitchen boasts an island with a wine rack and open bookcase, a functional layout, and a generous pantry. A flex room off the kitchen can serve as a dining area or study, adapting to your family's needs. The main level also features a lavish primary suite with a sitting room, offering a tranquil retreat. The primary bath is luxurious, and a roomy walk-in closet adds convenience. Three additional bedrooms with walk-in closets and two full bathrooms are accessible from the main entryway, complete with a linen closet for extra storage. The upper level hosts a versatile bonus room with a full bath and a walk-in closet, providing endless possibilities. Practical elements include a mudroom connected to the side-entry garage, streamlining daily routines, and a spacious covered patio with an exterior fireplace at the rear, perfect for