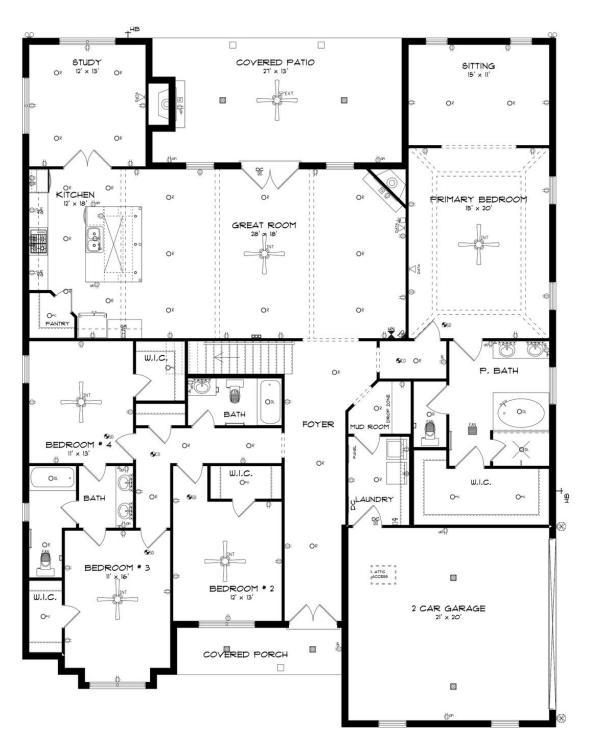

#### **ABOUT THIS PLAN**

The Morningside II excels in space planning, seamlessly blending sought-after features for an exceptional home. Enter through the inviting front porch to a vast foyer leading to a spacious great room with a striking corner fireplace and ample natural light. The adjacent large kitchen boasts an island with a wine rack and open bookcase, a functional layout, and a generous pantry. A flex room off the kitchen can serve as a dining area or study, adapting to your family's needs. The main level also features a lavish primary suite with a sitting room, offering a tranquil retreat. The primary bath is luxurious, and a roomy walk-in closet adds convenience. Three additional bedrooms with walk-in closets and two full bathrooms are accessible from the main entryway, complete with a linen closet for extra storage. The upper level hosts a versatile bonus room with a full bath and a walk-in closet, providing endless possibilities. Practical elements include a mudroom connected to the side-entry garage, streamlining daily routines, and a spacious covered patio with an exterior fireplace at the rear, perfect for

#### **FIRST FLOOR**