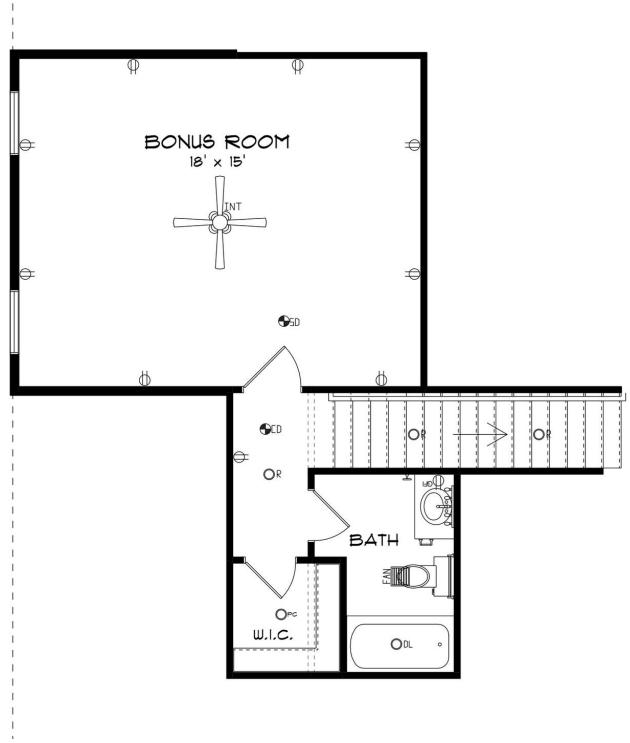

## **SECOND FLOOR**

#### **ABOUT THIS PLAN**

The Morningside II excels in space planning, seamlessly blending sought-after features for an exceptional home. Enter through the inviting front porch to a vast foyer leading to a spacious great room with a striking corner fireplace and ample natural light. The adjacent large kitchen boasts an island with a wine rack and open bookcase, a functional layout, and a generous pantry. A flex room off the kitchen can serve as a dining area or study, adapting to your family's needs. The main level also features a lavish primary suite with a sitting room, offering a tranquil retreat. The primary bath is luxurious, and a roomy walk-in closet adds convenience. Three additional bedrooms with walk-in closets and two full bathrooms are accessible from the main entryway, complete with a linen closet for extra storage. The upper level hosts a versatile bonus room with a full bath and a walk-in closet, providing endless possibilities. Practical elements include a mudroom connected to the side-entry garage, streamlining daily routines, and a spacious covered patio with an exterior fireplace at the rear, perfect for