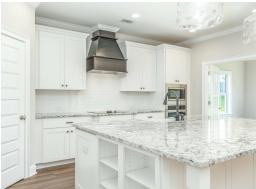

### **ABOUT THIS PLAN**

The Morningside pairs expert space planning with a long list of desirables, and the result is a perfect plan for nearly any phase of life. The welcoming feel starts on the covered front porch and carries through the long foyer entryway that leads you into a vast great room. The corner fireplace will immediately catch your eye, but the sprawling hardwoods and wall of windows will secure your admiration for this space. Off to one side you'll find a large kitchen with a center island accompanied by a wine rack and open book case, great working triangle, and large pantry. You enter the flex room from the back of the kitchen that would serve perfectly as a dining room or study, depending on your family's needs. The primary suite occupies one side of the main level and has a lot to offer including an adjoining sitting room, flawless primary bath, and spacious walk in closet. The three additional bedrooms and two full bathrooms are found off of the main entryway and each have a large walk-in closet plus a linen closet in the hall. Hidden gems of this home are a mudroom adjacent to the laundry room, entered from the