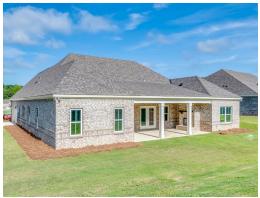

# Morningside

**Home Plan** 

Starting at \$456,599

**SQ FT**: 2,960

**Beds:** 4 **Baths:** 3.0

Garage: 2 Standard

Elevation H

**ELEVATION J** 

### **ABOUT THIS PLAN**

The Morningside pairs expert space planning with a long list of desirables, and the result is a perfect plan for nearly any phase of life. The welcoming feel starts on the covered front porch and carries through the long foyer entryway that leads you into a vast great room. The corner fireplace will immediately catch your eye, but the sprawling hardwoods and wall of windows will secure your admiration for this space. Off to one side you'll find a large kitchen with a center island accompanied by a wine rack and open book case, great working triangle, and large pantry. You enter the flex room from the back of the kitchen that would serve perfectly as a dining room or study, depending on your family's needs. The primary suite occupies one side of the main level and has a lot to offer including an adjoining sitting room, flawless primary bath, and spacious walk in closet. The three additional bedrooms and two full bathrooms are found off of the main entryway and each have a large walk-in closet plus a linen closet in the hall. Hidden gems of this home are a mudroom adjacent to the laundry room, entered from the