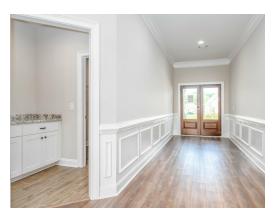

### **ABOUT THIS PLAN**

The Morningside pairs expert space planning with a long list of desirables, and the result is a perfect plan for nearly any phase of life. The welcoming feel starts on the covered front porch and carries through the long foyer entryway that leads you into a vast great room. The corner fireplace will immediately catch your eye, but the sprawling hardwoods and wall of windows will secure your admiration for this space. Off to one side you'll find a large kitchen with a center island accompanied by a wine rack and open book case, great working triangle, and large pantry. You enter the flex room from the back of the kitchen that would serve perfectly as a dining room or study, depending on your family's needs. The primary suite occupies one side of the main level and has a lot to offer including an adjoining sitting room, flawless primary bath, and spacious walk in closet. The three additional bedrooms and two full bathrooms are found off of the main entryway and each have a large walk-in closet plus a linen closet in the hall. Hidden gems of this home are a mudroom adjacent to the laundry room, entered from the

## **PLAN GALLERY**