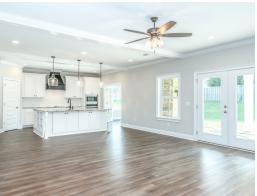

### **ABOUT THIS PLAN**

The Morningside pairs expert space planning with a long list of desirables, and the result is a perfect plan for nearly any phase of life. The welcoming feel starts on the covered front porch and carries through the long foyer entryway that leads you into a vast great room. The corner fireplace will immediately catch your eye, but the sprawling hardwoods and wall of windows will secure your admiration for this space. Off to one side you'll find a large kitchen with a center island accompanied by a wine rack and open book case, great working triangle, and large pantry. You enter the flex room from the back of the kitchen that would serve perfectly as a dining room or study, depending on your family's needs. The primary suite occupies one side of the main level and has a lot to offer including an adjoining sitting room, flawless primary bath, and spacious walk in closet. The three additional bedrooms and two full bathrooms are found off of the main entryway and each have a large walk-in closet plus a linen closet in the hall. Hidden gems of this home are a mudroom adjacent to the laundry room, entered from the

## **PLAN GALLERY**