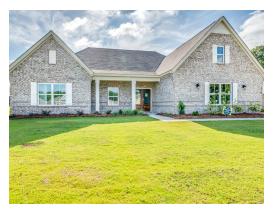

# Morningside

**Home Plan** 

Starting at \$456,599

**SQ FT**: 2,960

**Beds:** 4 **Baths:** 3.0

Garage: 2 Standard

Elevation H

**ELEVATION J** 

### **ABOUT THIS PLAN**

The Morningside pairs expert space planning with a long list of desirables, and the result is a perfect plan for nearly any phase of life. The welcoming feel starts on the covered front porch and carries through the long foyer entryway that leads you into a vast great room. The corner fireplace will immediately catch your eye, but the sprawling hardwoods and wall of windows will secure your admiration for this space. Off to one side you'll find a large kitchen with a center island accompanied by a wine rack and open book case, great working triangle, and large pantry. You enter the flex room from the back of the kitchen that would serve perfectly as a dining room or study, depending on your family's needs. The primary suite occupies one side of the main level and has a lot to offer including an adjoining sitting room, flawless primary bath, and spacious walk in closet. The three additional bedrooms and two full bathrooms are found off of the main entryway and each have a large walk-in closet plus a linen closet in the hall. Hidden gems of this home are a mudroom adjacent to the laundry room, entered from the