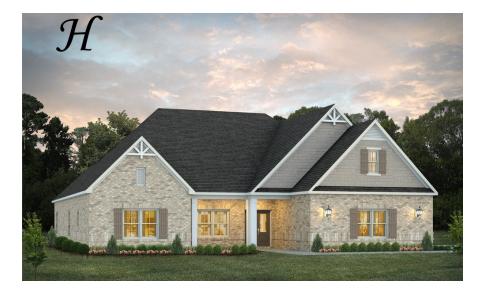

# Morningside

**Home Plan** 

Starting at \$456,599

**SQ FT**: 2,960

**Beds:** 4 **Baths:** 3.0

Garage: 2 Standard

Elevation H

**ELEVATION J** 

### **ABOUT THIS PLAN**

The Morningside pairs expert space planning with a long list of desirables, and the result is a perfect plan for nearly any phase of life. The welcoming feel starts on the covered front porch and carries through the long foyer entryway that leads you into a vast great room. The corner fireplace will immediately catch your eye, but the sprawling hardwoods and wall of windows will secure your admiration for this space. Off to one side you'll find a large kitchen with a center island accompanied by a wine rack and open book case, great working triangle, and large pantry. You enter the flex room from the back of the kitchen that would serve perfectly as a dining room or study, depending on your family's needs. The primary suite occupies one side of the main level and has a lot to offer including an adjoining sitting room, flawless primary bath, and spacious walk in closet. The three additional bedrooms and two full bathrooms are found off of the main entryway and each have a large walk-in closet plus a linen closet in the hall. Hidden gems of this home are a mudroom adjacent to the laundry room, entered from the