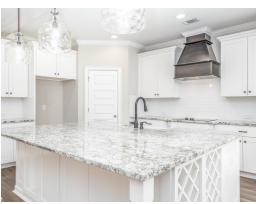

### **ABOUT THIS PLAN**

The Morningside pairs expert space planning with a long list of desirables, and the result is a perfect plan for nearly any phase of life. The welcoming feel starts on the covered front porch and carries through the long foyer entryway that leads you into a vast great room. The corner fireplace will immediately catch your eye, but the sprawling hardwoods and wall of windows will secure your admiration for this space. Off to one side you'll find a large kitchen with a center island accompanied by a wine rack and open book case, great working triangle, and large pantry. You enter the flex room from the back of the kitchen that would serve perfectly as a dining room or study, depending on your family's needs. The primary suite occupies one side of the main level and has a lot to offer including an adjoining sitting room, flawless primary bath, and spacious walk in closet. The three additional bedrooms and two full bathrooms are found off of the main entryway and each have a large walk-in closet plus a linen closet in the hall. Hidden gems of this home are a mudroom adjacent to the laundry room, entered from the

## **PLAN GALLERY**