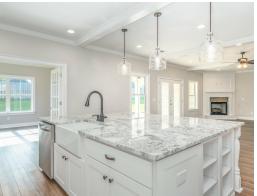

### **ABOUT THIS PLAN**

The Morningside pairs expert space planning with a long list of desirables, and the result is a perfect plan for nearly any phase of life. The welcoming feel starts on the covered front porch and carries through the long foyer entryway that leads you into a vast great room. The corner fireplace will immediately catch your eye, but the sprawling hardwoods and wall of windows will secure your admiration for this space. Off to one side you'll find a large kitchen with a center island accompanied by a wine rack and open book case, great working triangle, and large pantry. You enter the flex room from the back of the kitchen that would serve perfectly as a dining room or study, depending on your family's needs. The primary suite occupies one side of the main level and has a lot to offer including an adjoining sitting room, flawless primary bath, and spacious walk in closet. The three additional bedrooms and two full bathrooms are found off of the main entryway and each have a large walk-in closet plus a linen closet in the hall. Hidden gems of this home are a mudroom adjacent to the laundry room, entered from the