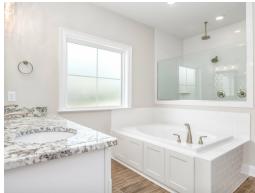

### **ABOUT THIS PLAN**

The Morningside pairs expert space planning with a long list of desirables, and the result is a perfect plan for nearly any phase of life. The welcoming feel starts on the covered front porch and carries through the long foyer entryway that leads you into a vast great room. The corner fireplace will immediately catch your eye, but the sprawling hardwoods and wall of windows will secure your admiration for this space. Off to one side you'll find a large kitchen with a center island accompanied by a wine rack and open book case, great working triangle, and large pantry. You enter the flex room from the back of the kitchen that would serve perfectly as a dining room or study, depending on your family's needs. The primary suite occupies one side of the main level and has a lot to offer including an adjoining sitting room, flawless primary bath, and spacious walk in closet. The three additional bedrooms and two full bathrooms are found off of the main entryway and each have a large walk-in closet plus a linen closet in the hall. Hidden gems of this home are a mudroom adjacent to the laundry room, entered from the

## **PLAN GALLERY**