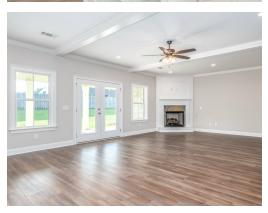

### **ABOUT THIS PLAN**

The Morningside pairs expert space planning with a long list of desirables, and the result is a perfect plan for nearly any phase of life. The welcoming feel starts on the covered front porch and carries through the long foyer entryway that leads you into a vast great room. The corner fireplace will immediately catch your eye, but the sprawling hardwoods and wall of windows will secure your admiration for this space. Off to one side you'll find a large kitchen with a center island accompanied by a wine rack and open book case, great working triangle, and large pantry. You enter the flex room from the back of the kitchen that would serve perfectly as a dining room or study, depending on your family's needs. The primary suite occupies one side of the main level and has a lot to offer including an adjoining sitting room, flawless primary bath, and spacious walk in closet. The three additional bedrooms and two full bathrooms are found off of the main entryway and each have a large walk-in closet plus a linen closet in the hall. Hidden gems of this home are a mudroom adjacent to the laundry room, entered from the