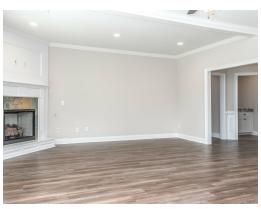

### **ABOUT THIS PLAN**

The Morningside pairs expert space planning with a long list of desirables, and the result is a perfect plan for nearly any phase of life. The welcoming feel starts on the covered front porch and carries through the long foyer entryway that leads you into a vast great room. The corner fireplace will immediately catch your eye, but the sprawling hardwoods and wall of windows will secure your admiration for this space. Off to one side you'll find a large kitchen with a center island accompanied by a wine rack and open book case, great working triangle, and large pantry. You enter the flex room from the back of the kitchen that would serve perfectly as a dining room or study, depending on your family's needs. The primary suite occupies one side of the main level and has a lot to offer including an adjoining sitting room, flawless primary bath, and spacious walk in closet. The three additional bedrooms and two full bathrooms are found off of the main entryway and each have a large walk-in closet plus a linen closet in the hall. Hidden gems of this home are a mudroom adjacent to the laundry room, entered from the