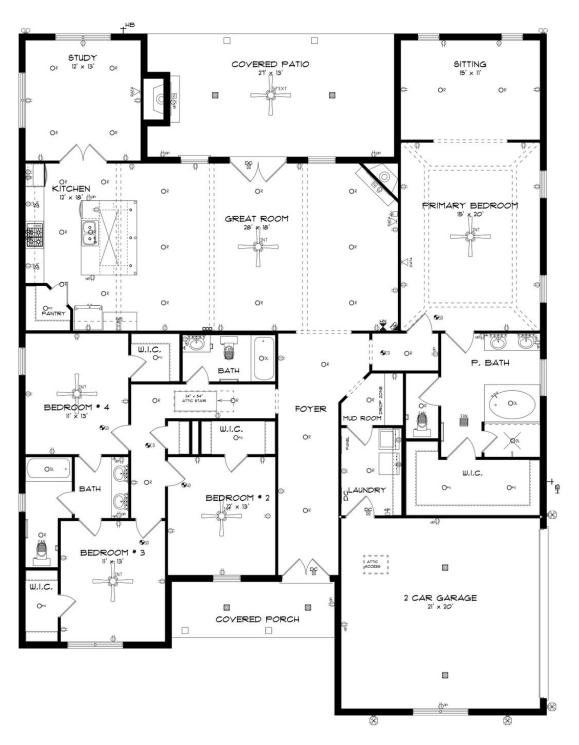

### **ABOUT THIS PLAN**

The Morningside pairs expert space planning with a long list of desirables, and the result is a perfect plan for nearly any phase of life. The welcoming feel starts on the covered front porch and carries through the long foyer entryway that leads you into a vast great room. The corner fireplace will immediately catch your eye, but the sprawling hardwoods and wall of windows will secure your admiration for this space. Off to one side you'll find a large kitchen with a center island accompanied by a wine rack and open book case, great working triangle, and large pantry. You enter the flex room from the back of the kitchen that would serve perfectly as a dining room or study, depending on your family's needs. The primary suite occupies one side of the main level and has a lot to offer including an adjoining sitting room, flawless primary bath, and spacious walk in closet. The three additional bedrooms and two full bathrooms are found off of the main entryway and each have a large walk-in closet plus a linen closet in the hall. Hidden gems of this home are a mudroom adjacent to the laundry room, entered from the