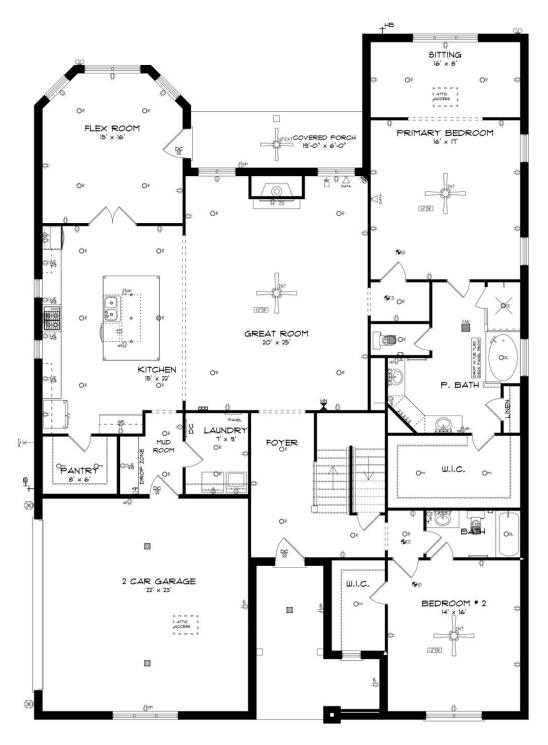

#### **ABOUT THIS PLAN**

The Stallworth floorplan has massive amounts of space inside its five bedrooms, four full bathrooms and bonus room. It features two bedrooms downstairs, one the huge primary suite and another large bedroom both with walk in closets and connecting bathrooms. The primary suite includes a well-lit sitting area in addition to the bedroom area perfect for a quiet reading area. The primary bath boasts a corner double vanity for plenty of storage space and a toilet room closed along with a walk in shower, large soaking tub and linen closet. The airy great room with gleaming hardwoods in the heart of the home is open to the large kitchen complete with a gorgeous granite island that is large enough for seating several people; perfect for entertaining and cooking at the same time. Plenty of cabinets and counter space line the back wall along with the wall oven and cook top. An enormous pantry completes this stunning kitchen that can accommodate many people. Off of the kitchen is a connecting flex room that can be used as a formal dining area or office space. On the other side of the kitchen a

# **FIRST FLOOR**