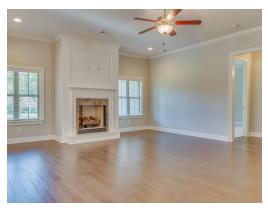

double vanity for plenty of storage space and a toilet room closed along with a walk in shower, large soaking tub and linen closet. The airy great room with gleaming hardwoods in the heart of the home is open to the large kitchen complete with a gorgeous granite island that is large enough for seating several people; perfect for entertaining and cooking at the same time. Plenty of cabinets and counter space line the back wall along with the wall oven and cook top. An enormous pantry completes this stunning kitchen that can accommodate many people. Off of the kitchen is a connecting flex room that can be used as a formal dining area or office space. On the other side of the kitchen a

#### ...Read More Online

# **FIRST FLOOR**





# **SECOND FLOOR**





# **PLAN GALLERY**