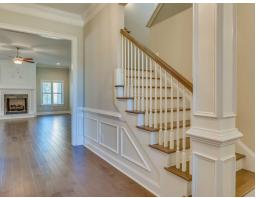

corner double vanity for plenty of storage space and a toilet room closed along with a walk in shower, large soaking tub and linen closet. The airy great room with gleaming hardwoods in the heart of the home is open to the large kitchen complete with a gorgeous granite island that is large enough for seating several people; perfect for entertaining and cooking at the same time. Plenty of cabinets and counter space line the back wall along with the wall oven and cook top. An enormous pantry completes this stunning kitchen that can accommodate many people. Off of the kitchen is a connecting flex room that can be used as a formal dining area or office space. On the other side of the kitchen a

#### ...Read More Online

# **FIRST FLOOR**





# **SECOND FLOOR**





# **PLAN GALLERY**