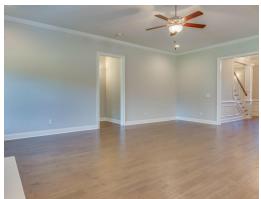

uble vanity for plenty of storage space and a toilet room closed along with a walk in shower, large soaking tub and linen closet. The airy great room with gleaming hardwoods in the heart of the home is open to the large kitchen complete with a gorgeous granite island that is large enough for seating several people; perfect for entertaining and cooking at the same time. Plenty of cabinets and counter space line the back wall along with the wall oven and cook top. An enormous pantry completes this stunning kitchen that can accommodate many people. Off of the kitchen is a connecting flex room that can be used as a formal dining area or office space. On the other side of the kitchen a

#### ...Read More Online

# **FIRST FLOOR**





# **SECOND FLOOR**





# **PLAN GALLERY**