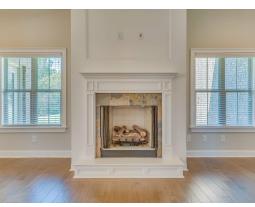

r double vanity for plenty of storage space and a toilet room closed along with a walk in shower, large soaking tub and linen closet. The airy great room with gleaming hardwoods in the heart of the home is open to the large kitchen complete with a gorgeous granite island that is large enough for seating several people; perfect for entertaining and cooking at the same time. Plenty of cabinets and counter space line the back wall along with the wall oven and cook top. An enormous pantry completes this stunning kitchen that can accommodate many people. Off of the kitchen is a connecting flex room that can be used as a formal dining area or office space. On the other side of the kitchen a

#### ...Read More Online

# **FIRST FLOOR**





# **SECOND FLOOR**





# **PLAN GALLERY**