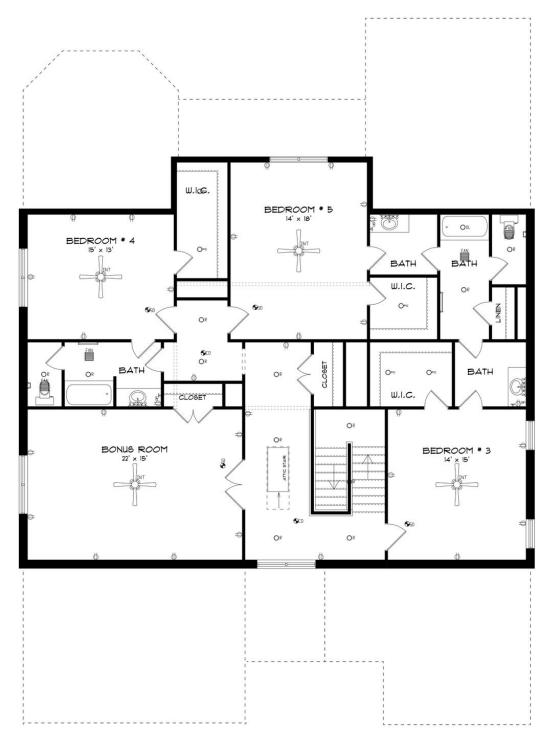

rea. The primary bath boasts a corner double vanity for plenty of storage space and a toilet room closed along with a walk in shower, large soaking tub and linen closet. The airy great room with gleaming hardwoods in the heart of the home is open to the large kitchen complete with a gorgeous granite island that is large enough for seating several people; perfect for entertaining and cooking at the same time. Plenty of cabinets and counter space line the back wall along with the wall oven and cook top. An enormous pantry completes this stunning kitchen that can accommodate many people. Off of the kitchen is a connecting flex room that can be used as a formal dining area or office space. On the other side of the kitchen a

#### ...Read More Online

# **FIRST FLOOR**





# **SECOND FLOOR**





# **PLAN GALLERY**