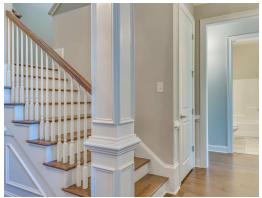

orner double vanity for plenty of storage space and a toilet room closed along with a walk in shower, large soaking tub and linen closet. The airy great room with gleaming hardwoods in the heart of the home is open to the large kitchen complete with a gorgeous granite island that is large enough for seating several people; perfect for entertaining and cooking at the same time. Plenty of cabinets and counter space line the back wall along with the wall oven and cook top. An enormous pantry completes this stunning kitchen that can accommodate many people. Off of the kitchen is a connecting flex room that can be used as a formal dining area or office space. On the other side of the kitchen a

#### ...Read More Online

# **FIRST FLOOR**





# **SECOND FLOOR**





# **PLAN GALLERY**