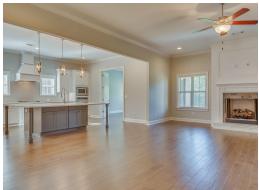

#### **ABOUT THIS PLAN**

The Stallworth floorplan has massive amounts of space inside its five bedrooms, four full bathrooms and bonus room. It features two bedrooms downstairs, one the huge primary suite and another large bedroom both with walk in closets and connecting bathrooms. The primary suite includes a well-lit sitting area in addition to the bedroom area perfect for a quiet reading area. The primary bath boasts a corner double vanity for plenty of storage space and a toilet room closed along with a walk in shower, large soaking tub and linen closet. The airy great room with gleaming hardwoods in the heart of the home is open to the large kitchen complete with a gorgeous granite island that is large enough for seating several people; perfect for entertaining and cooking at the same time. Plenty of cabinets and counter space line the back wall along with the wall oven and cook top. An enormous pantry completes this stunning kitchen that can accommodate many people. Off of the kitchen is a connecting flex room that can be used as a formal dining area or office space. On the other side of the kitchen a

# **PLAN GALLERY**