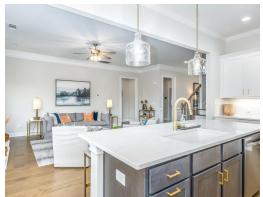

rting at \$463,099

**SQ FT**: 3,172

**Beds:** 4 **Baths:** 3.5

Garage: 2 Standard



**ELEVATION H** 



Elevation J

### **ABOUT THIS PLAN**

Unveil modern charm in the Sutherland floorplan, ideal for entertaining. Step into a spacious great room with a cozy fireplace, seamlessly connected to an open kitchen featuring granite countertops across the large island. The dining room, accessible through a large butler's pantry, sets the stage for elegant gatherings. Retreat to a private primary suite on the first floor, while upstairs offers a bright loft area and three large bedrooms. Embrace outdoor living with a covered front porch and back patio, completing this inviting abode.

#### ...Read More Online

## **FIRST FLOOR**





# **SECOND FLOOR**





# **PLAN GALLERY**