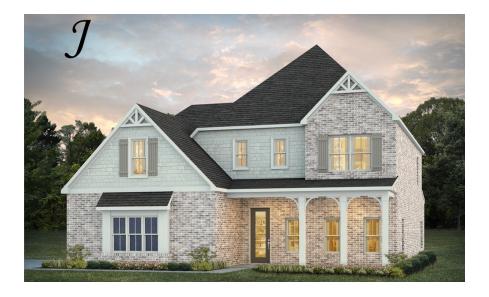

## Sutherland

**Home Plan** 

Starting at \$463,099

**SQ FT**: 3,172

**Beds:** 4 **Baths:** 3.5

Garage: 2 Standard

**ELEVATION H** 

Elevation J

### **ABOUT THIS PLAN**

Unveil modern charm in the Sutherland floorplan, ideal for entertaining. Step into a spacious great room with a cozy fireplace, seamlessly connected to an open kitchen featuring granite countertops across the large island. The dining room, accessible through a large butler's pantry, sets the stage for elegant gatherings. Retreat to a private primary suite on the first floor, while upstairs offers a bright loft area and three large bedrooms. Embrace outdoor living with a covered front porch and back patio, completing this inviting abode.