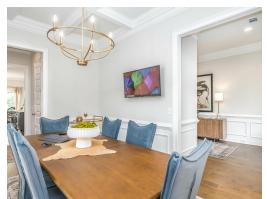

Starting at \$463,099

**SQ FT**: 3,172

**Beds:** 4 **Baths:** 3.5

Garage: 2 Standard



**ELEVATION H** 



Elevation J

### **ABOUT THIS PLAN**

Unveil modern charm in the Sutherland floorplan, ideal for entertaining. Step into a spacious great room with a cozy fireplace, seamlessly connected to an open kitchen featuring granite countertops across the large island. The dining room, accessible through a large butler's pantry, sets the stage for elegant gatherings. Retreat to a private primary suite on the first floor, while upstairs offers a bright loft area and three large bedrooms. Embrace outdoor living with a covered front porch and back patio, completing this inviting abode.

#### ...Read More Online

## **FIRST FLOOR**





# **SECOND FLOOR**





# **PLAN GALLERY**