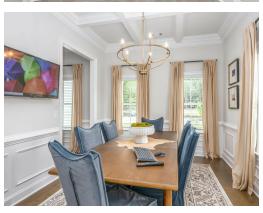

Starting at \$463,099

**SQ FT**: 3,172

**Beds:** 4 **Baths:** 3.5

Garage: 2 Standard



**ELEVATION H** 



Elevation J

### **ABOUT THIS PLAN**

Unveil modern charm in the Sutherland floorplan, ideal for entertaining. Step into a spacious great room with a cozy fireplace, seamlessly connected to an open kitchen featuring granite countertops across the large island. The dining room, accessible through a large butler's pantry, sets the stage for elegant gatherings. Retreat to a private primary suite on the first floor, while upstairs offers a bright loft area and three large bedrooms. Embrace outdoor living with a covered front porch and back patio, completing this inviting abode.

#### ...Read More Online

## **FIRST FLOOR**





# **SECOND FLOOR**





# **PLAN GALLERY**