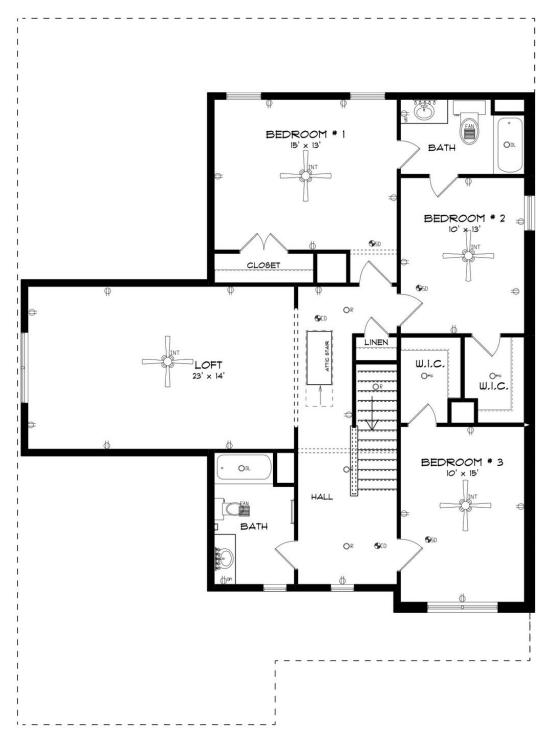

## Sutherland

**Home Plan** 

Starting at \$463,099

**SQ FT**: 3,172

**Beds:** 4 **Baths:** 3.5

Garage: 2 Standard



**ELEVATION H** 



Elevation J

### **ABOUT THIS PLAN**

Unveil modern charm in the Sutherland floorplan, ideal for entertaining. Step into a spacious great room with a cozy fireplace, seamlessly connected to an open kitchen featuring granite countertops across the large island. The dining room, accessible through a large butler's pantry, sets the stage for elegant gatherings. Retreat to a private primary suite on the first floor, while upstairs offers a bright loft area and three large bedrooms. Embrace outdoor living with a covered front porch and back patio, completing this inviting abode.

#### ...Read More Online

## **FIRST FLOOR**





# **SECOND FLOOR**





# **PLAN GALLERY**