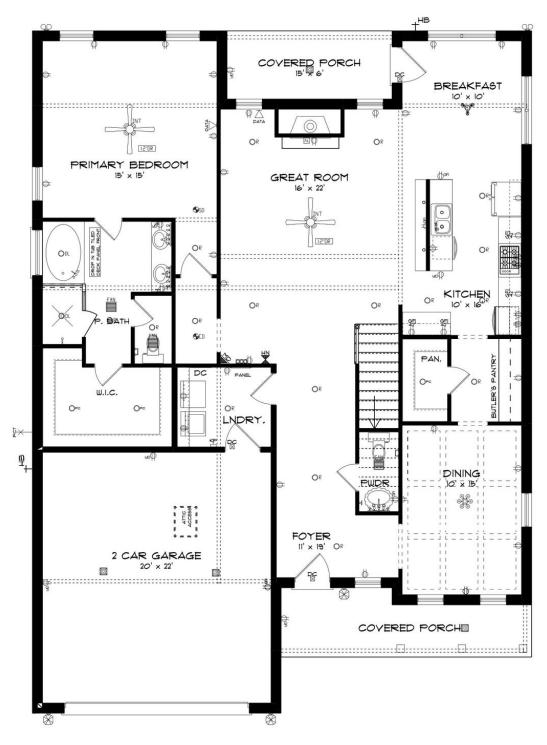

## Sutherland

**Home Plan** 

Starting at \$463,099

**SQ FT**: 3,172

**Beds:** 4 **Baths:** 3.5

Garage: 2 Standard



**ELEVATION H** 



Elevation J

### **ABOUT THIS PLAN**

Unveil modern charm in the Sutherland floorplan, ideal for entertaining. Step into a spacious great room with a cozy fireplace, seamlessly connected to an open kitchen featuring granite countertops across the large island. The dining room, accessible through a large butler's pantry, sets the stage for elegant gatherings. Retreat to a private primary suite on the first floor, while upstairs offers a bright loft area and three large bedrooms. Embrace outdoor living with a covered front porch and back patio, completing this inviting abode.

#### ...Read More Online

## **FIRST FLOOR**





# **SECOND FLOOR**





# **PLAN GALLERY**