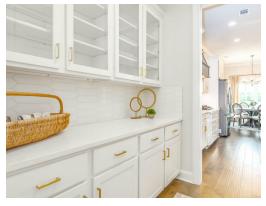

tarting at \$463,099

**SQ FT**: 3,172

**Beds:** 4 **Baths:** 3.5

Garage: 2 Standard



**ELEVATION H** 



Elevation J

### **ABOUT THIS PLAN**

Unveil modern charm in the Sutherland floorplan, ideal for entertaining. Step into a spacious great room with a cozy fireplace, seamlessly connected to an open kitchen featuring granite countertops across the large island. The dining room, accessible through a large butler's pantry, sets the stage for elegant gatherings. Retreat to a private primary suite on the first floor, while upstairs offers a bright loft area and three large bedrooms. Embrace outdoor living with a covered front porch and back patio, completing this inviting abode.

#### ...Read More Online

## **FIRST FLOOR**





# **SECOND FLOOR**





# **PLAN GALLERY**