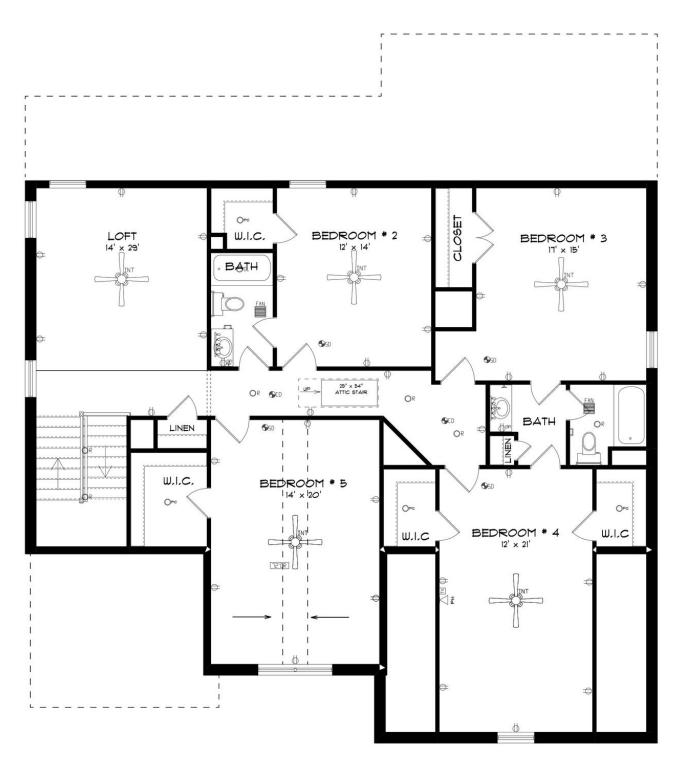

## ABOUT THIS PLAN

Methodical design, the "Walden" plan is unique in every way and offers different concepts than most other plans. Entertain in style where the elbow room is endless with an open feeling and limitless ranges. Dreamy primary suite makes arranging furniture a snap with massive wall space and soaring ceilings. The primary closet is larger than any bedroom in other plans and will take care of storing all necessities. Splendid kitchen is almost mesmerizing at first glance with its state of the art layout featuring custom angled granite island and stylish plumbing and lighting packages. Position the high capacity washer/dryer, as well as all cleaning gadgets in the oversized laundry room that allows a growing family another option for easy living. Loft area off the open hallway on the second floor fulfills the needs of a large family while allowing a place for the kids to hang out or provides a media/craft/home schooling room. Four spaciously appealing bedrooms also situated on this floor complete the unbelievable design that is aimed at accommodating all needs in a family dwelling.

# SECOND FLOOR

Prices, plans, dimensions, features, specifications, materials, and availability of homes or communities are subject to change without notice or obligation. Illustrations are artists depictions only and may differ from completed improvements. All prices subject to change without notice. Please contact your sales associate before writing an offer.