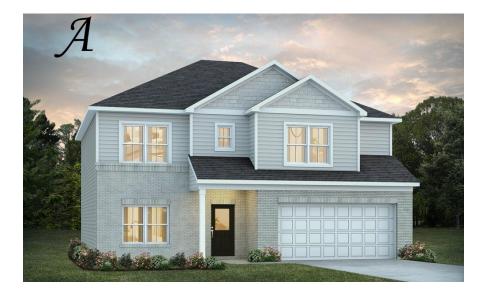

#### **Thrive Harrison**

**Home Plan** 

Starting at \$367,599

**SQ FT**: 2,526

**Beds**: 4 **Baths**: 2.5

Garage: 2 Standard

Elevation A

Elevation B

#### **ABOUT THIS PLAN**

Luxury living is the name of the game with the "Harrison" plan. The covered entry opens to the large flex room and cozy entry way. Always dreamed of a home office, home gym, or even just a quiet place to relax? The flex room gives you the freedom to make those dreams a reality any way you want! This dream room connects to the open-concept kitchen, breakfast nook, and great room. This all-in-one entertainment space caters to all of your quiet weeknights or friendly weekend gatherings. Upstairs boasts 4 bedrooms and 2 bathrooms. The primary suite is complete with a double vanity and large walk-in closet.