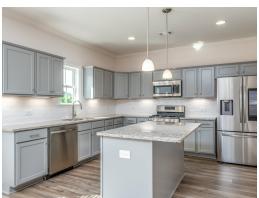

#### **ABOUT THIS PLAN**

Luxury living is the name of the game with the "Harrison" plan. The covered entry opens to the large flex room and cozy entry way. Always dreamed of a home office, home gym, or even just a quiet place to relax? The flex room gives you the freedom to make those dreams a reality any way you want! This dream room connects to the open-concept kitchen, breakfast nook, and great room. This all-in-one entertainment space caters to all of your quiet weeknights or friendly weekend gatherings. Upstairs boasts 4 bedrooms and 2 bathrooms. The primary suite is complete with a double vanity and large walk-in closet.

## **PLAN GALLERY**

# **PLAN GALLERY**