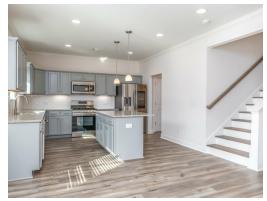

#### **ABOUT THIS PLAN**

Luxury living is the name of the game with the "Harrison" plan. The covered entry opens to the large flex room and cozy entry way. Always dreamed of a home office, home gym, or even just a quiet place to relax? The flex room gives you the freedom to make those dreams a reality any way you want! This dream room connects to the open-concept kitchen, breakfast nook, and great room. This all-in-one entertainment space caters to all of your quiet weeknights or friendly weekend gatherings. Upstairs boasts 4 bedrooms and 2 bathrooms. The primary suite is complete with a double vanity and large walk-in closet.

## **PLAN GALLERY**

# **PLAN GALLERY**