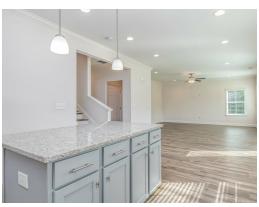

#### **ABOUT THIS PLAN**

Luxury living is the name of the game with the "Harrison" plan. The covered entry opens to the large flex room and cozy entry way. Always dreamed of a home office, home gym, or even just a quiet place to relax? The flex room gives you the freedom to make those dreams a reality any way you want! This dream room connects to the open-concept kitchen, breakfast nook, and great room. This all-in-one entertainment space caters to all of your quiet weeknights or friendly weekend gatherings. Upstairs boasts 4 bedrooms and 2 bathrooms. The primary suite is complete with a double vanity and large walk-in closet.

## **PLAN GALLERY**

# **PLAN GALLERY**