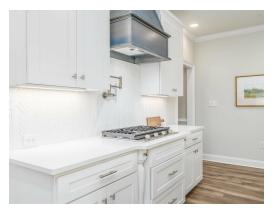

#### **ABOUT THIS PLAN**

The "Alexandria II" is sure to provide a delightful living experience with its one story design and easy access and flow from room to room. This Ranch-style home with 2nd floor bonus room is sure to please! The appealing entry foyer is sophisticated yet open and joins the formal dining room and offers an additional room useful as a study or living room. The open vaulted family room and kitchen with large center granite island is made for entertaining. The unique primary suite offers a large bedroom area, functional primary bath with split granite vanities, garden/soaking tub and tiled shower with glass door and his and hers walk in closets. The additional 3 bedrooms provide plenty of closet space and two additional bathrooms as well as an upstairs bonus room with full bath & closet. This highly desirable plan is perfect for multiple lifestyles.

# **PLAN GALLERY**