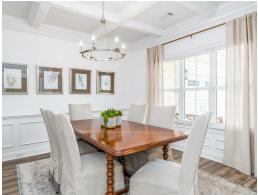

#### **ABOUT THIS PLAN**

The "Alexandria II" is sure to provide a delightful living experience with its one story design and easy access and flow from room to room. This Ranch-style home with 2nd floor bonus room is sure to please! The appealing entry foyer is sophisticated yet open and joins the formal dining room and offers an additional room useful as a study or living room. The open vaulted family room and kitchen with large center granite island is made for entertaining. The unique primary suite offers a large bedroom area, functional primary bath with split granite vanities, garden/soaking tub and tiled shower with glass door and his and hers walk in closets. The additional 3 bedrooms provide plenty of closet space and two additional bathrooms as well as an upstairs bonus room with full bath & closet. This highly desirable plan is perfect for multiple lifestyles.

# **PLAN GALLERY**