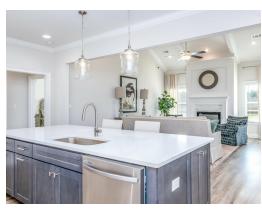

#### **ABOUT THIS PLAN**

The "Alexandria II" is sure to provide a delightful living experience with its one story design and easy access and flow from room to room. This Ranch-style home with 2nd floor bonus room is sure to please! The appealing entry foyer is sophisticated yet open and joins the formal dining room and offers an additional room useful as a study or living room. The open vaulted family room and kitchen with large center granite island is made for entertaining. The unique primary suite offers a large bedroom area, functional primary bath with split granite vanities, garden/soaking tub and tiled shower with glass door and his and hers walk in closets. The additional 3 bedrooms provide plenty of closet space and two additional bathrooms as well as an upstairs bonus room with full bath & closet. This highly desirable plan is perfect for multiple lifestyles.

# **PLAN GALLERY**