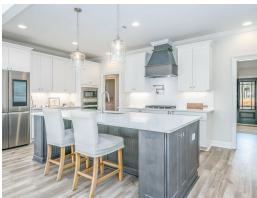

#### **ABOUT THIS PLAN**

The "Alexandria II" is sure to provide a delightful living experience with its one story design and easy access and flow from room to room. This Ranch-style home with 2nd floor bonus room is sure to please! The appealing entry foyer is sophisticated yet open and joins the formal dining room and offers an additional room useful as a study or living room. The open vaulted family room and kitchen with large center granite island is made for entertaining. The unique primary suite offers a large bedroom area, functional primary bath with split granite vanities, garden/soaking tub and tiled shower with glass door and his and hers walk in closets. The additional 3 bedrooms provide plenty of closet space and two additional bathrooms as well as an upstairs bonus room with full bath & closet. This highly desirable plan is perfect for multiple lifestyles.

# **PLAN GALLERY**