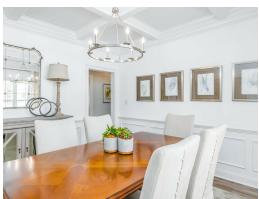

#### **ABOUT THIS PLAN**

The "Alexandria II" is sure to provide a delightful living experience with its one story design and easy access and flow from room to room. This Ranch-style home with 2nd floor bonus room is sure to please! The appealing entry foyer is sophisticated yet open and joins the formal dining room and offers an additional room useful as a study or living room. The open vaulted family room and kitchen with large center granite island is made for entertaining. The unique primary suite offers a large bedroom area, functional primary bath with split granite vanities, garden/soaking tub and tiled shower with glass door and his and hers walk in closets. The additional 3 bedrooms provide plenty of closet space and two additional bathrooms as well as an upstairs bonus room with full bath & closet. This highly desirable plan is perfect for multiple lifestyles.

# **PLAN GALLERY**