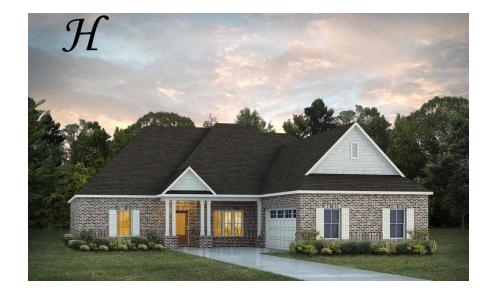

#### Alexandria II

**Home Plan** 

Starting at \$458,999

**SQ FT:** 3,160

Beds: 4 Baths: 4.0

Garage: 2 Standard

Elevation H

Elevation J

#### **ABOUT THIS PLAN**

The "Alexandria II" is sure to provide a delightful living experience with its one story design and easy access and flow from room to room. This Ranch-style home with 2nd floor bonus room is sure to please! The appealing entry foyer is sophisticated yet open and joins the formal dining room and offers an additional room useful as a study or living room. The open vaulted family room and kitchen with large center granite island is made for entertaining. The unique primary suite offers a large bedroom area, functional primary bath with split granite vanities, garden/soaking tub and tiled shower with glass door and his and hers walk in closets. The additional 3 bedrooms provide plenty of closet space and two additional bathrooms as well as an upstairs bonus room with full bath & closet. This highly desirable plan is perfect for multiple lifestyles.