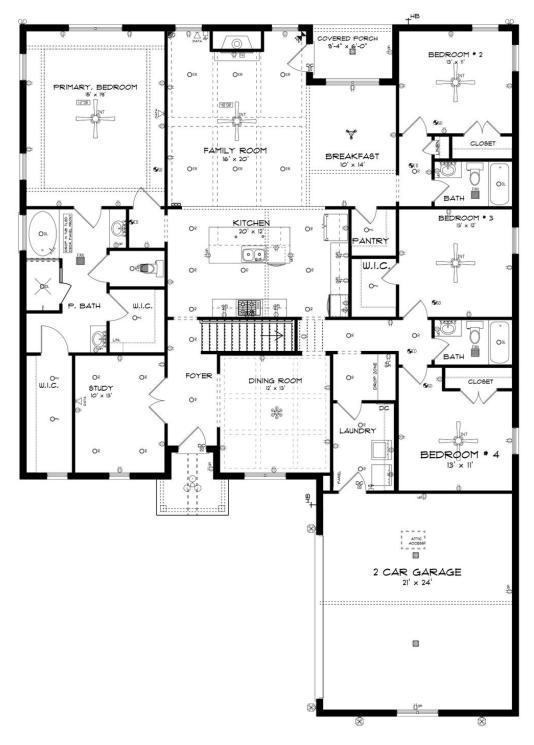

#### **ABOUT THIS PLAN**

The "Alexandria II" is sure to provide a delightful living experience with its one story design and easy access and flow from room to room. This Ranch-style home with 2nd floor bonus room is sure to please! The appealing entry foyer is sophisticated yet open and joins the formal dining room and offers an additional room useful as a study or living room. The open vaulted family room and kitchen with large center granite island is made for entertaining. The unique primary suite offers a large bedroom area, functional primary bath with split granite vanities, garden/soaking tub and tiled shower with glass door and his and hers walk in closets. The additional 3 bedrooms provide plenty of closet space and two additional bathrooms as well as an upstairs bonus room with full bath & closet. This highly desirable plan is perfect for multiple lifestyles.

# **FIRST FLOOR**

Prices, plans, dimensions, features, specifications, materials, and availability of homes or communities are subject to change without notice or obligation. Illustrations are artists depictions only and may differ from completed improvements. All prices subject to change without notice. Please contact your sales associate before writing an offer.