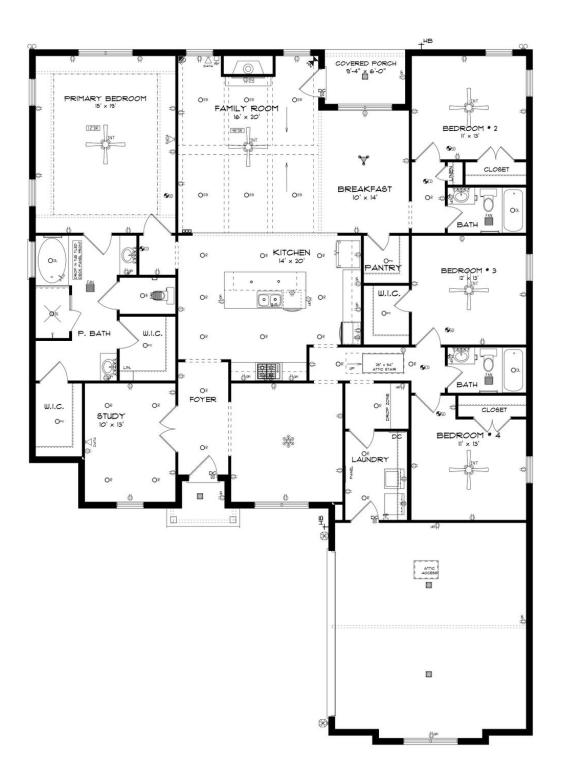

## ABOUT THIS PLAN

The "Alexandria" is sure to provide a delightful living experience with its one story design and easy access and flow from room to room. This Ranch-style home is sure to please! The appealing entry foyer is sophisticated yet open and joins the formal dining room and offers an additional room useful as a study or living room. The open vaulted family room and kitchen with large center granite island is made for entertaining. The unique primary suite offers a large bedroom area, functional primary bath with split granite vanities, garden/soaking tub and tiled shower with glass door and his and hers walk in closets. The additional 3 bedrooms provide plenty of closet space and two additional bathrooms. This highly desirable plan is perfect for multiple lifestyles.