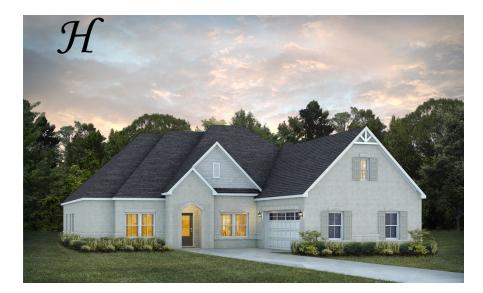

Alexandria Home Plan

Starting at \$427,199

SQ FT: 2,705 Beds: 4 Baths: 3.0 Garage: 2 Standard

Elevation H

Elevation J

## ABOUT THIS PLAN

The "Alexandria" is sure to provide a delightful living experience with its one story design and easy access and flow from room to room. This Ranch-style home is sure to please! The appealing entry foyer is sophisticated yet open and joins the formal dining room and offers an additional room useful as a study or living room. The open vaulted family room and kitchen with large center granite island is made for entertaining. The unique primary suite offers a large bedroom area, functional primary bath with split granite vanities, garden/soaking tub and tiled shower with glass door and his and hers walk in closets. The additional 3 bedrooms provide plenty of closet space and two additional bathrooms. This highly desirable plan is perfect for multiple lifestyles.