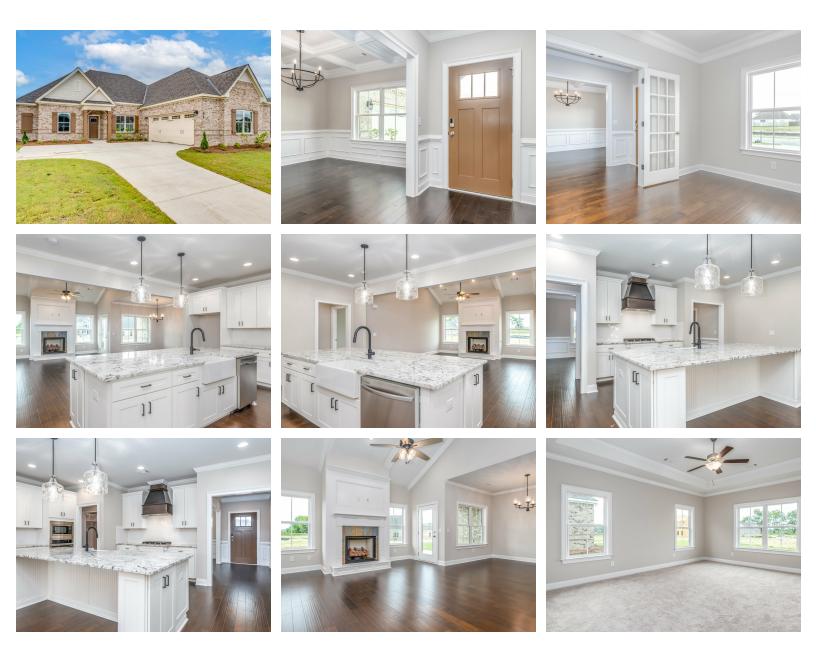

## ABOUT THIS PLAN

The "Alexandria" is sure to provide a delightful living experience with its one story design and easy access and flow from room to room. This Ranch-style home is sure to please! The appealing entry foyer is sophisticated yet open and joins the formal dining room and offers an additional room useful as a study or living room. The open vaulted family room and kitchen with large center granite island is made for entertaining. The unique primary suite offers a large bedroom area, functional primary bath with split granite vanities, garden/soaking tub and tiled shower with glass door and his and hers walk in closets. The additional 3 bedrooms provide plenty of closet space and two additional bathrooms. This highly desirable plan is perfect for multiple lifestyles.

## PLAN GALLERY

## **PLAN GALLERY**