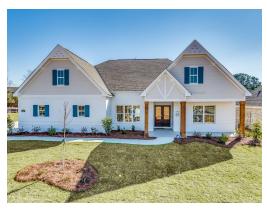

open kitchen and great room. The kitchen features an attractive granite island that has plenty of seating space perfect for serving food while also entertaining guest in the great room. The grand primary suite provides a large private space along with a connecting bathroom complete with double vanity, separate shower, soaking tub and abundant storage space in the large walk in closet and linen closet. Three more bedrooms complete this floor plan, all with plentiful closet space along with two full bathrooms. The 2nd floor features a large bonus room with sitting area, a full bath & closet. This well laid floor plan can accommodate the space needed for a big family all in the space of one floor.

#### ...Read More Online

### **FIRST FLOOR**





# **SECOND FLOOR**





# **PLAN GALLERY**