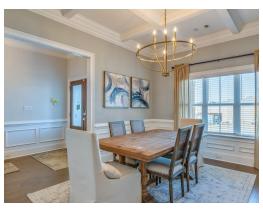

### **ABOUT THIS PLAN**

The "Bainbridge II" Plan is perfect for those who prefer elegance and space. This 5 bedroom, 4 bathroom plan features a sweeping great room and kitchen area that is perfect for cooking while also entertaining. A separate dining room is located at the front of the house connecting to the elegant foyer entry flowing into the open kitchen and great room. The kitchen features an attractive granite island that has plenty of seating space perfect for serving food while also entertaining guest in the great room. The grand primary suite provides a large private space along with a connecting bathroom complete with double vanity, separate shower, soaking tub and abundant storage space in the large walk in closet and linen closet. Three more bedrooms complete this floor plan, all with plentiful closet space along with two full bathrooms. The 2nd floor features a large bonus room with sitting area, a full bath & closet. This well laid floor plan can accommodate the space needed for a big family all in the space of one floor.

# **PLAN GALLERY**