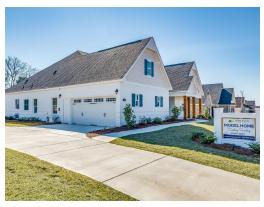

en kitchen and great room. The kitchen features an attractive granite island that has plenty of seating space perfect for serving food while also entertaining guest in the great room. The grand primary suite provides a large private space along with a connecting bathroom complete with double vanity, separate shower, soaking tub and abundant storage space in the large walk in closet and linen closet. Three more bedrooms complete this floor plan, all with plentiful closet space along with two full bathrooms. The 2nd floor features a large bonus room with sitting area, a full bath & closet. This well laid floor plan can accommodate the space needed for a big family all in the space of one floor.

#### ...Read More Online

### **FIRST FLOOR**





# **SECOND FLOOR**





# **PLAN GALLERY**