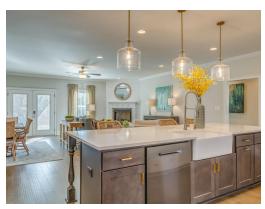

### **ABOUT THIS PLAN**

The "Bainbridge II" Plan is perfect for those who prefer elegance and space. This 5 bedroom, 4 bathroom plan features a sweeping great room and kitchen area that is perfect for cooking while also entertaining. A separate dining room is located at the front of the house connecting to the elegant foyer entry flowing into the open kitchen and great room. The kitchen features an attractive granite island that has plenty of seating space perfect for serving food while also entertaining guest in the great room. The grand primary suite provides a large private space along with a connecting bathroom complete with double vanity, separate shower, soaking tub and abundant storage space in the large walk in closet and linen closet. Three more bedrooms complete this floor plan, all with plentiful closet space along with two full bathrooms. The 2nd floor features a large bonus room with sitting area, a full bath & closet. This well laid floor plan can accommodate the space needed for a big family all in the space of one floor.