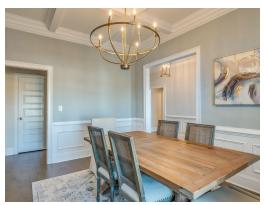

### **ABOUT THIS PLAN**

The "Bainbridge II" Plan is perfect for those who prefer elegance and space. This 5 bedroom, 4 bathroom plan features a sweeping great room and kitchen area that is perfect for cooking while also entertaining. A separate dining room is located at the front of the house connecting to the elegant foyer entry flowing into the open kitchen and great room. The kitchen features an attractive granite island that has plenty of seating space perfect for serving food while also entertaining guest in the great room. The grand primary suite provides a large private space along with a connecting bathroom complete with double vanity, separate shower, soaking tub and abundant storage space in the large walk in closet and linen closet. Three more bedrooms complete this floor plan, all with plentiful closet space along with two full bathrooms. The 2nd floor features a large bonus room with sitting area, a full bath & closet. This well laid floor plan can accommodate the space needed for a big family all in the space of one floor.