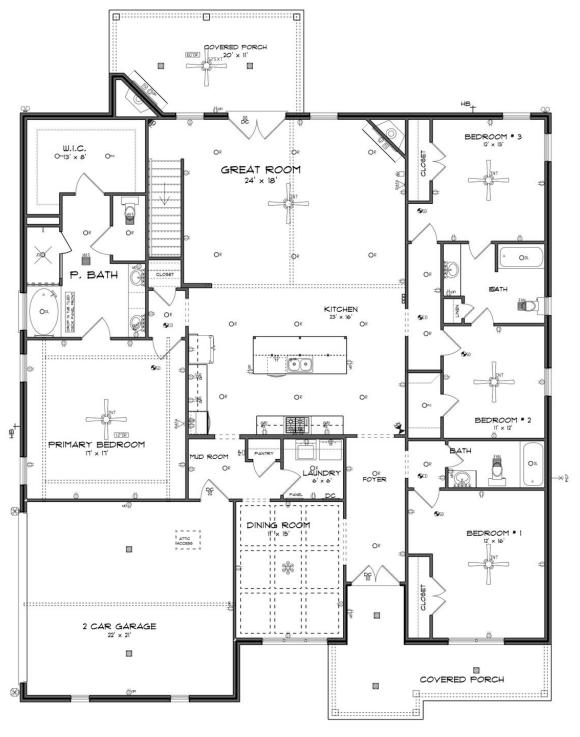

### **FIRST FLOOR**

### **ABOUT THIS PLAN**

The "Bainbridge II" Plan is perfect for those who prefer elegance and space. This 5 bedroom, 4 bathroom plan features a sweeping great room and kitchen area that is perfect for cooking while also entertaining. A separate dining room is located at the front of the house connecting to the elegant foyer entry flowing into the open kitchen and great room. The kitchen features an attractive granite island that has plenty of seating space perfect for serving food while also entertaining guest in the great room. The grand primary suite provides a large private space along with a connecting bathroom complete with double vanity, separate shower, soaking tub and abundant storage space in the large walk in closet and linen closet. Three more bedrooms complete this floor plan, all with plentiful closet space along with two full bathrooms. The 2nd floor features a large bonus room with sitting area, a full bath & closet. This well laid floor plan can accommodate the space needed for a big family all in the space of one floor.