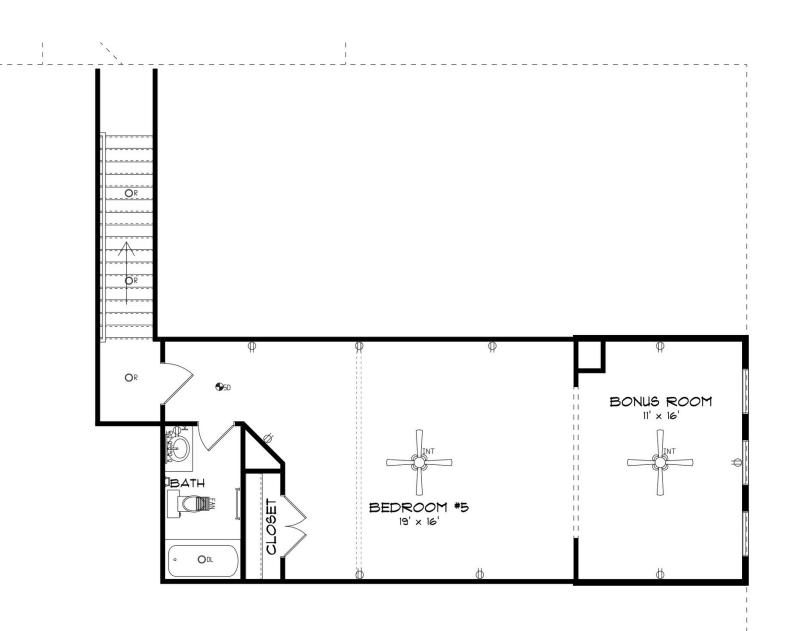

entry flowing into the open kitchen and great room. The kitchen features an attractive granite island that has plenty of seating space perfect for serving food while also entertaining guest in the great room. The grand primary suite provides a large private space along with a connecting bathroom complete with double vanity, separate shower, soaking tub and abundant storage space in the large walk in closet and linen closet. Three more bedrooms complete this floor plan, all with plentiful closet space along with two full bathrooms. The 2nd floor features a large bonus room with sitting area, a full bath & closet. This well laid floor plan can accommodate the space needed for a big family all in the space of one floor.

#### ...Read More Online

### **FIRST FLOOR**





# **SECOND FLOOR**





# **PLAN GALLERY**