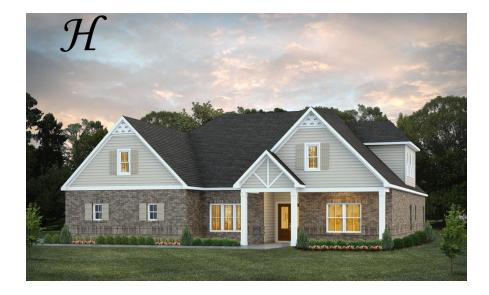

# **Bainbridge II**

**Home Plan** 

Starting at \$481,099

**SQ FT**: 3,489

**Beds:** 5 **Baths:** 4.0

Garage: 2 Standard

Elevation H

Elevation J

### **ABOUT THIS PLAN**

The "Bainbridge II" Plan is perfect for those who prefer elegance and space. This 5 bedroom, 4 bathroom plan features a sweeping great room and kitchen area that is perfect for cooking while also entertaining. A separate dining room is located at the front of the house connecting to the elegant foyer entry flowing into the open kitchen and great room. The kitchen features an attractive granite island that has plenty of seating space perfect for serving food while also entertaining guest in the great room. The grand primary suite provides a large private space along with a connecting bathroom complete with double vanity, separate shower, soaking tub and abundant storage space in the large walk in closet and linen closet. Three more bedrooms complete this floor plan, all with plentiful closet space along with two full bathrooms. The 2nd floor features a large bonus room with sitting area, a full bath & closet. This well laid floor plan can accommodate the space needed for a big family all in the space of one floor.