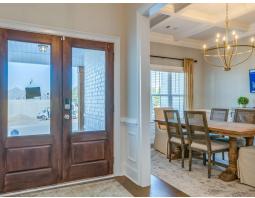

### **ABOUT THIS PLAN**

The "Bainbridge II" Plan is perfect for those who prefer elegance and space. This 5 bedroom, 4 bathroom plan features a sweeping great room and kitchen area that is perfect for cooking while also entertaining. A separate dining room is located at the front of the house connecting to the elegant foyer entry flowing into the open kitchen and great room. The kitchen features an attractive granite island that has plenty of seating space perfect for serving food while also entertaining guest in the great room. The grand primary suite provides a large private space along with a connecting bathroom complete with double vanity, separate shower, soaking tub and abundant storage space in the large walk in closet and linen closet. Three more bedrooms complete this floor plan, all with plentiful closet space along with two full bathrooms. The 2nd floor features a large bonus room with sitting area, a full bath & closet. This well laid floor plan can accommodate the space needed for a big family all in the space of one floor.

# **PLAN GALLERY**