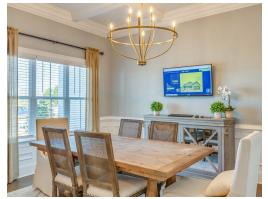

### **ABOUT THIS PLAN**

The "Bainbridge II" Plan is perfect for those who prefer elegance and space. This 5 bedroom, 4 bathroom plan features a sweeping great room and kitchen area that is perfect for cooking while also entertaining. A separate dining room is located at the front of the house connecting to the elegant foyer entry flowing into the open kitchen and great room. The kitchen features an attractive granite island that has plenty of seating space perfect for serving food while also entertaining guest in the great room. The grand primary suite provides a large private space along with a connecting bathroom complete with double vanity, separate shower, soaking tub and abundant storage space in the large walk in closet and linen closet. Three more bedrooms complete this floor plan, all with plentiful closet space along with two full bathrooms. The 2nd floor features a large bonus room with sitting area, a full bath & closet. This well laid floor plan can accommodate the space needed for a big family all in the space of one floor.

# **PLAN GALLERY**