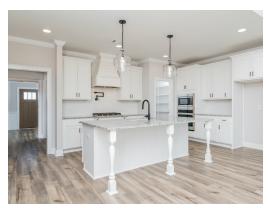

### **ABOUT THIS PLAN**

One of our most unique floorplans, the "Bellemeade" features 4 bedrooms and 3.5 bathrooms with optimized living space. When entering through the covered porch, you are immediately met with an elegant study off the foyer. The foyer leads into the abundant kitchen and great room. The great room boasts vaulted ceilings and a center fireplace for all those cozy family gatherings. The kitchen features a grand island with plenty of sitting space and a large pantry. The primary suite has a roomy design, and the primary bath is equipped with double granite vanities, garden/soaking tub, separate tiled shower with a glass door and a spacious walk-in closet. The home is complete with 3 additional bedrooms and 2 bathrooms.

## **PLAN GALLERY**

# **PLAN GALLERY**