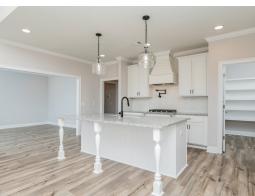

### **ABOUT THIS PLAN**

One of our most unique floorplans, the "Bellemeade" features 4 bedrooms and 3.5 bathrooms with optimized living space. When entering through the covered porch, you are immediately met with an elegant study off the foyer. The foyer leads into the abundant kitchen and great room. The great room boasts vaulted ceilings and a center fireplace for all those cozy family gatherings. The kitchen features a grand island with plenty of sitting space and a large pantry. The primary suite has a roomy design, and the primary bath is equipped with double granite vanities, garden/soaking tub, separate tiled shower with a glass door and a spacious walk-in closet. The home is complete with 3 additional bedrooms and 2 bathrooms.

## **PLAN GALLERY**

# **PLAN GALLERY**