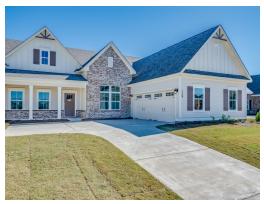

## **Bellemeade**

Home Plan

Starting at \$431,199

**SQ FT**: 2,707

**Beds**: 4 **Baths**: 3.5

Garage: 2 Standard

Elevation G

Elevation H

### **ABOUT THIS PLAN**

One of our most unique floorplans, the "Bellemeade" features 4 bedrooms and 3.5 bathrooms with optimized living space. When entering through the covered porch, you are immediately met with an elegant study off the foyer. The foyer leads into the abundant kitchen and great room. The great room boasts vaulted ceilings and a center fireplace for all those cozy family gatherings. The kitchen features a grand island with plenty of sitting space and a large pantry. The primary suite has a roomy design, and the primary bath is equipped with double granite vanities, garden/soaking tub, separate tiled shower with a glass door and a spacious walk-in closet. The home is complete with 3 additional bedrooms and 2 bathrooms.