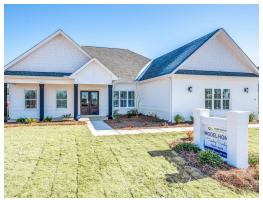

## Dogwood

**Home Plan** 

Starting at \$459,599

**SQ FT**: 3,088

**Beds:** 4 **Baths:** 3.0

Garage: 2 Standard

Elevation G

Elevation H

## **ABOUT THIS PLAN**

This plan is sure to steal the show, just like a dogwood tree in full bloom. The long front porch is a perfect primer for all of the beauty housed in these four walls. The entryway is flanked with a study on one side and a formal dining on the other, and then you are lead directly into the large kitchen. An abundance of storage, both in cabinets and in the pantry, coupled with the large eat in island make this space a chef's dream. The kitchen flows seamlessly into the large great room with a corner fireplace and wall of windows looking out onto the covered porch on the rear of the home. Off to one side of the main living area you'll find the primary suite that leaves nothing to be desired: tray ceilings, soaking bathtub, roomy shower, and one of the largest walk-in closets we have ever laid eyes on. The opposite side of the main living area is home to three additional bedrooms and two full bathrooms, plus a drop zone and laundry room that lead into the garage. What more could you need in a home?!