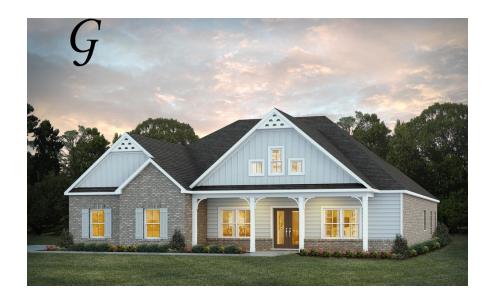

## Dogwood

**Home Plan** 

Starting at \$459,599

**SQ FT**: 3,088

**Beds:** 4 **Baths:** 3.0

Garage: 2 Standard

Elevation G

Elevation H

## **ABOUT THIS PLAN**

This plan is sure to steal the show, just like a dogwood tree in full bloom. The long front porch is a perfect primer for all of the beauty housed in these four walls. The entryway is flanked with a study on one side and a formal dining on the other, and then you are lead directly into the large kitchen. An abundance of storage, both in cabinets and in the pantry, coupled with the large eat in island make this space a chef's dream. The kitchen flows seamlessly into the large great room with a corner fireplace and wall of windows looking out onto the covered porch on the rear of the home. Off to one side of the main living area you'll find the primary suite that leaves nothing to be desired: tray ceilings, soaking bathtub, roomy shower, and one of the largest walk-in closets we have ever laid eyes on. The opposite side of the main living area is home to three additional bedrooms and two full bathrooms, plus a drop zone and laundry room that lead into the garage. What more could you need in a home?!