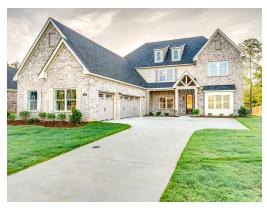

every imaginable use, this house speaks volume and comfort with a kitchen featuring a gigantic 8'x 4' granite island that opens to family/great room area. Oversized study, located on the first level provides space for a home office, nursery, or a quiet place for reading or simply relaxing. Owner's quarters boasts room for endless furniture and hails a huge walk-in closet. Separate the family to the second floor where there's a whole new dimension with bedrooms and baths that are endless as well as a highly usable loft area. Protect the interior of the house by kicking off the shoes in the convenient mud room off the garage. Ultimate price, use of space, and total utilization define this plan.

#### ...Read More Online

## **FIRST FLOOR**





## **SECOND FLOOR**





## **PLAN GALLERY**