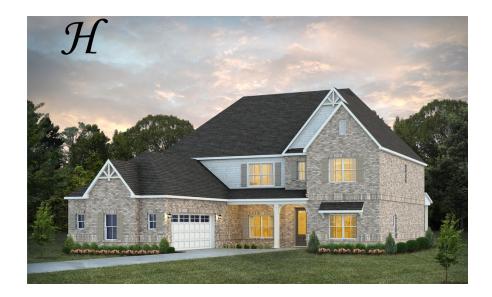

# **Highland**

**Home Plan** 

Starting at \$557,699

**SQ FT**: 4,745

**Beds**: 5 **Baths**: 3.5

Garage: 2 Standard

Elevation H

**ELEVATION J** 

#### **ABOUT THIS PLAN**

The sky is the limit in the "Highland" plan sketched for those who insist on a higher standard of living. A space for every imaginable use, this house speaks volume and comfort with a kitchen featuring a gigantic 8'x 4' granite island that opens to family/great room area. Oversized study, located on the first level provides space for a home office, nursery, or a quiet place for reading or simply relaxing. Owner's quarters boasts room for endless furniture and hails a huge walk-in closet. Separate the family to the second floor where there's a whole new dimension with bedrooms and baths that are endless as well as a highly usable loft area. Protect the interior of the house by kicking off the shoes in the convenient mud room off the garage. Ultimate price, use of space, and total utilization define this plan.