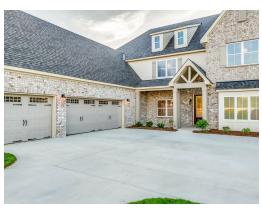

very imaginable use, this house speaks volume and comfort with a kitchen featuring a gigantic 8'x 4' granite island that opens to family/great room area. Oversized study, located on the first level provides space for a home office, nursery, or a quiet place for reading or simply relaxing. Owner's quarters boasts room for endless furniture and hails a huge walk-in closet. Separate the family to the second floor where there's a whole new dimension with bedrooms and baths that are endless as well as a highly usable loft area. Protect the interior of the house by kicking off the shoes in the convenient mud room off the garage. Ultimate price, use of space, and total utilization define this plan.

#### ...Read More Online

## **FIRST FLOOR**





## **SECOND FLOOR**





## **PLAN GALLERY**