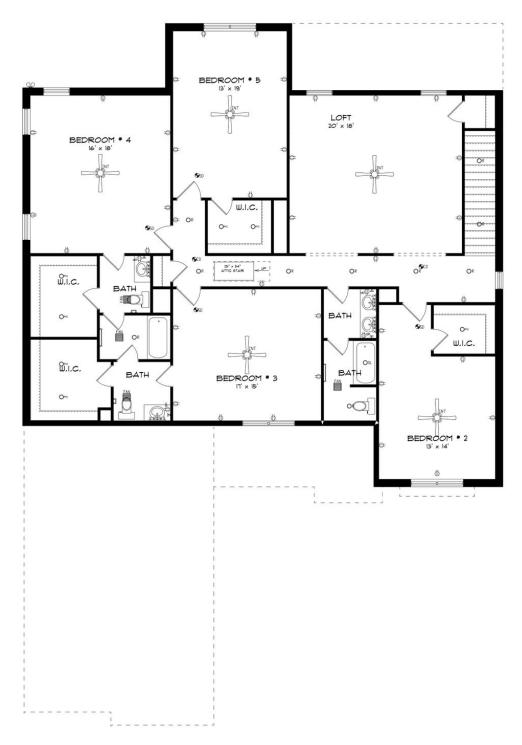

rd of living. A space for every imaginable use, this house speaks volume and comfort with a kitchen featuring a gigantic 8'x 4' granite island that opens to family/great room area. Oversized study, located on the first level provides space for a home office, nursery, or a quiet place for reading or simply relaxing. Owner's quarters boasts room for endless furniture and hails a huge walk-in closet. Separate the family to the second floor where there's a whole new dimension with bedrooms and baths that are endless as well as a highly usable loft area. Protect the interior of the house by kicking off the shoes in the convenient mud room off the garage. Ultimate price, use of space, and total utilization define this plan.

#### ...Read More Online

## **FIRST FLOOR**





## **SECOND FLOOR**





## **PLAN GALLERY**