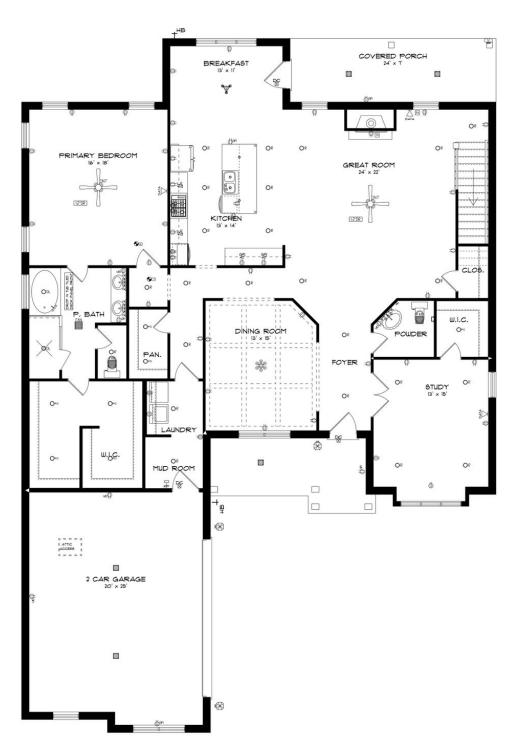

insist on a higher standard of living. A space for every imaginable use, this house speaks volume and comfort with a kitchen featuring a gigantic 8'x 4' granite island that opens to family/great room area. Oversized study, located on the first level provides space for a home office, nursery, or a quiet place for reading or simply relaxing. Owner's quarters boasts room for endless furniture and hails a huge walk-in closet. Separate the family to the second floor where there's a whole new dimension with bedrooms and baths that are endless as well as a highly usable loft area. Protect the interior of the house by kicking off the shoes in the convenient mud room off the garage. Ultimate price, use of space, and total utilization define this plan.

#### ...Read More Online

## **FIRST FLOOR**





## **SECOND FLOOR**





## **PLAN GALLERY**