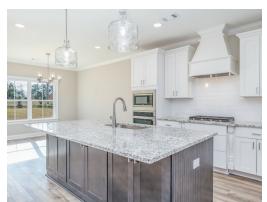

### **ABOUT THIS PLAN**

An amazing one-story floor plan starting with the striking foyer and dining room with coffered ceiling, the "Lakewood" is a beautiful 4-bedroom design with an open kitchen and vaulted great room. From the granite countertops to the built in appliances this kitchen provides ample space and amenities to suit your family's needs. Just off of the foyer you will find the large primary bedroom and massive walk in closet. The primary bath is attractively equipped with double granite vanities, garden/soaking tub and walk in tiled shower with glass door. This layout includes three additional family style bedrooms, a powder room, a large breakfast area and a bonus room ideal for a study or home office.

# **PLAN GALLERY**