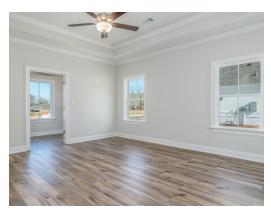

### **ABOUT THIS PLAN**

An amazing one-story floor plan starting with the striking foyer and dining room with coffered ceiling, the "Lakewood" is a beautiful 4-bedroom design with an open kitchen and vaulted great room. From the granite countertops to the built in appliances this kitchen provides ample space and amenities to suit your family's needs. Just off of the foyer you will find the large primary bedroom and massive walk in closet. The primary bath is attractively equipped with double granite vanities, garden/soaking tub and walk in tiled shower with glass door. This layout includes three additional family style bedrooms, a powder room, a large breakfast area and a bonus room ideal for a study or home office.