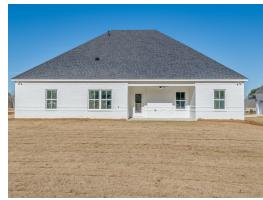

### Lakewood

**Home Plan** 

Starting at \$414,099

**SQ FT**: 2,568

**Beds**: 4 **Baths**: 2.5

Garage: 2 Standard

Elevation H

**ELEVATION J** 

### **ABOUT THIS PLAN**

An amazing one-story floor plan starting with the striking foyer and dining room with coffered ceiling, the "Lakewood" is a beautiful 4-bedroom design with an open kitchen and vaulted great room. From the granite countertops to the built in appliances this kitchen provides ample space and amenities to suit your family's needs. Just off of the foyer you will find the large primary bedroom and massive walk in closet. The primary bath is attractively equipped with double granite vanities, garden/soaking tub and walk in tiled shower with glass door. This layout includes three additional family style bedrooms, a powder room, a large breakfast area and a bonus room ideal for a study or home office.