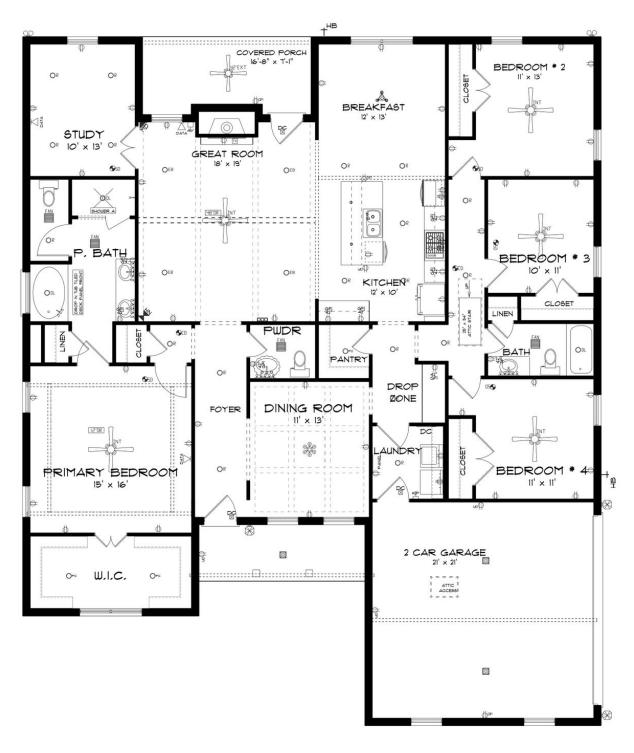

### **ABOUT THIS PLAN**

An amazing one-story floor plan starting with the striking foyer and dining room with coffered ceiling, the "Lakewood" is a beautiful 4-bedroom design with an open kitchen and vaulted great room. From the granite countertops to the built in appliances this kitchen provides ample space and amenities to suit your family's needs. Just off of the foyer you will find the large primary bedroom and massive walk in closet. The primary bath is attractively equipped with double granite vanities, garden/soaking tub and walk in tiled shower with glass door. This layout includes three additional family style bedrooms, a powder room, a large breakfast area and a bonus room ideal for a study or home office.