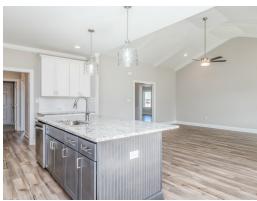

### **ABOUT THIS PLAN**

An amazing one-story floor plan starting with the striking foyer and dining room with coffered ceiling, the "Lakewood" is a beautiful 4-bedroom design with an open kitchen and vaulted great room. From the granite countertops to the built in appliances this kitchen provides ample space and amenities to suit your family's needs. Just off of the foyer you will find the large primary bedroom and massive walk in closet. The primary bath is attractively equipped with double granite vanities, garden/soaking tub and walk in tiled shower with glass door. This layout includes three additional family style bedrooms, a powder room, a large breakfast area and a bonus room ideal for a study or home office.

# **PLAN GALLERY**