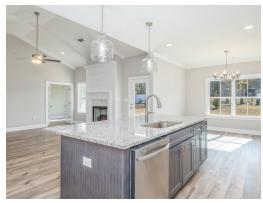

### **ABOUT THIS PLAN**

An amazing one-story floor plan starting with the striking foyer and dining room with coffered ceiling, the "Lakewood" is a beautiful 4-bedroom design with an open kitchen and vaulted great room. From the granite countertops to the built in appliances this kitchen provides ample space and amenities to suit your family's needs. Just off of the foyer you will find the large primary bedroom and massive walk in closet. The primary bath is attractively equipped with double granite vanities, garden/soaking tub and walk in tiled shower with glass door. This layout includes three additional family style bedrooms, a powder room, a large breakfast area and a bonus room ideal for a study or home office.

# **PLAN GALLERY**