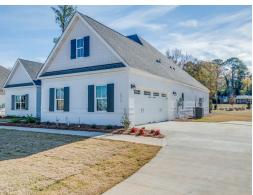

### Lakewood

**Home Plan** 

Starting at \$414,099

**SQ FT**: 2,568

**Beds**: 4 **Baths**: 2.5

Garage: 2 Standard

Elevation H

**ELEVATION J** 

### **ABOUT THIS PLAN**

An amazing one-story floor plan starting with the striking foyer and dining room with coffered ceiling, the "Lakewood" is a beautiful 4-bedroom design with an open kitchen and vaulted great room. From the granite countertops to the built in appliances this kitchen provides ample space and amenities to suit your family's needs. Just off of the foyer you will find the large primary bedroom and massive walk in closet. The primary bath is attractively equipped with double granite vanities, garden/soaking tub and walk in tiled shower with glass door. This layout includes three additional family style bedrooms, a powder room, a large breakfast area and a bonus room ideal for a study or home office.