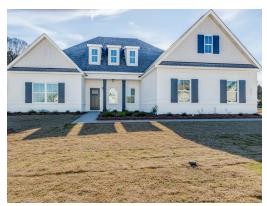

### Lakewood

**Home Plan** 

Starting at \$414,099

**SQ FT**: 2,568

**Beds**: 4 **Baths**: 2.5

Garage: 2 Standard

Elevation H

**ELEVATION J** 

### **ABOUT THIS PLAN**

An amazing one-story floor plan starting with the striking foyer and dining room with coffered ceiling, the "Lakewood" is a beautiful 4-bedroom design with an open kitchen and vaulted great room. From the granite countertops to the built in appliances this kitchen provides ample space and amenities to suit your family's needs. Just off of the foyer you will find the large primary bedroom and massive walk in closet. The primary bath is attractively equipped with double granite vanities, garden/soaking tub and walk in tiled shower with glass door. This layout includes three additional family style bedrooms, a powder room, a large breakfast area and a bonus room ideal for a study or home office.