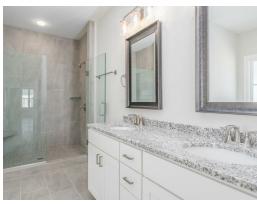

### **ABOUT THIS PLAN**

An amazing one-story floor plan starting with the striking foyer and dining room with coffered ceiling, the "Lakewood" is a beautiful 4-bedroom design with an open kitchen and vaulted great room. From the granite countertops to the built in appliances this kitchen provides ample space and amenities to suit your family's needs. Just off of the foyer you will find the large primary bedroom and massive walk in closet. The primary bath is attractively equipped with double granite vanities, garden/soaking tub and walk in tiled shower with glass door. This layout includes three additional family style bedrooms, a powder room, a large breakfast area and a bonus room ideal for a study or home office.