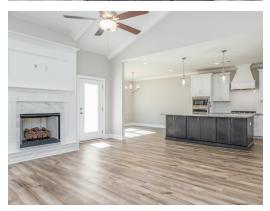

### **ABOUT THIS PLAN**

An amazing one-story floor plan starting with the striking foyer and dining room with coffered ceiling, the "Lakewood" is a beautiful 4-bedroom design with an open kitchen and vaulted great room. From the granite countertops to the built in appliances this kitchen provides ample space and amenities to suit your family's needs. Just off of the foyer you will find the large primary bedroom and massive walk in closet. The primary bath is attractively equipped with double granite vanities, garden/soaking tub and walk in tiled shower with glass door. This layout includes three additional family style bedrooms, a powder room, a large breakfast area and a bonus room ideal for a study or home office.