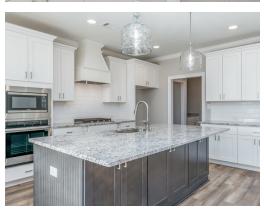

### **ABOUT THIS PLAN**

An amazing one-story floor plan starting with the striking foyer and dining room with coffered ceiling, the "Lakewood" is a beautiful 4-bedroom design with an open kitchen and vaulted great room. From the granite countertops to the built in appliances this kitchen provides ample space and amenities to suit your family's needs. Just off of the foyer you will find the large primary bedroom and massive walk in closet. The primary bath is attractively equipped with double granite vanities, garden/soaking tub and walk in tiled shower with glass door. This layout includes three additional family style bedrooms, a powder room, a large breakfast area and a bonus room ideal for a study or home office.

# **PLAN GALLERY**