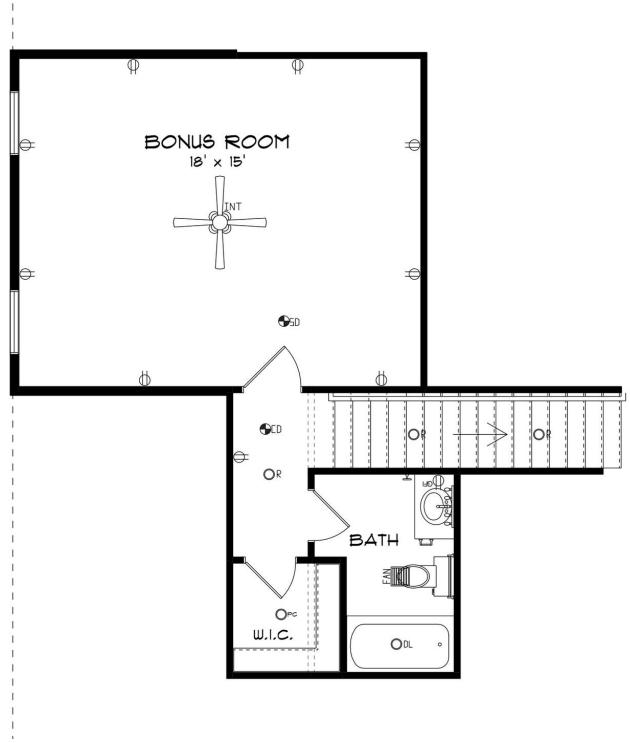

# **SECOND FLOOR**

### **ABOUT THIS PLAN**

The Morningside II excels in space planning, seamlessly blending sought-after features for an exceptional home. Enter through the inviting front porch to a vast foyer leading to a spacious great room with a striking corner fireplace and ample natural light. The adjacent large kitchen boasts an island with a wine rack and open bookcase, a functional layout, and a generous pantry. A flex room off the kitchen can serve as a dining area or study, adapting to your family's needs. The main level also features a lavish primary suite with a sitting room, offering a tranquil retreat. The primary bath is luxurious, and a roomy walk-in closet adds convenience. Three additional bedrooms with walk-in closets and two full bathrooms are accessible from the main entryway, complete with a linen closet for extra storage. The upper level hosts a versatile bonus room with a full bath and a walk-in closet, providing endless possibilities. Practical elements include a mudroom connected to the side-entry garage, streamlining daily routines, and a spacious covered patio with an exterior fireplace at the rear, perfect for