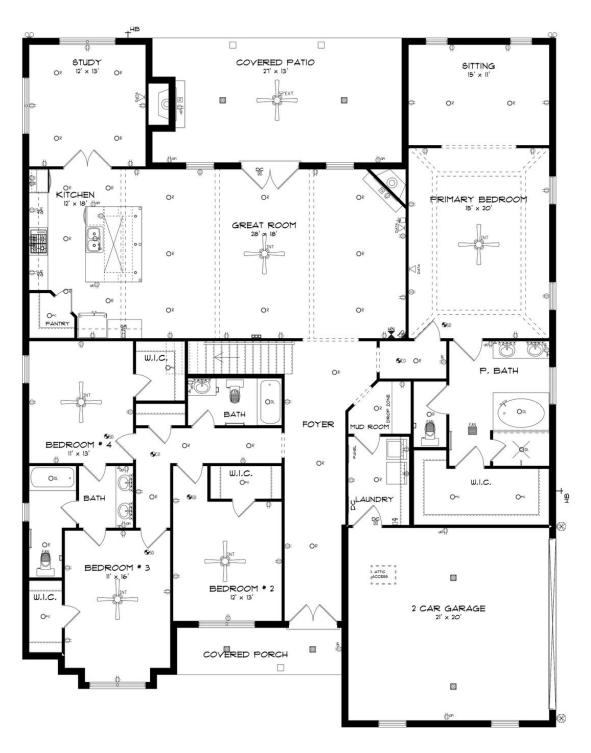

### **FIRST FLOOR**

### **ABOUT THIS PLAN**

The Morningside II excels in space planning, seamlessly blending sought-after features for an exceptional home. Enter through the inviting front porch to a vast foyer leading to a spacious great room with a striking corner fireplace and ample natural light. The adjacent large kitchen boasts an island with a wine rack and open bookcase, a functional layout, and a generous pantry. A flex room off the kitchen can serve as a dining area or study, adapting to your family's needs. The main level also features a lavish primary suite with a sitting room, offering a tranquil retreat. The primary bath is luxurious, and a roomy walk-in closet adds convenience. Three additional bedrooms with walk-in closets and two full bathrooms are accessible from the main entryway, complete with a linen closet for extra storage. The upper level hosts a versatile bonus room with a full bath and a walk-in closet, providing endless possibilities. Practical elements include a mudroom connected to the side-entry garage, streamlining daily routines, and a spacious covered patio with an exterior fireplace at the rear, perfect for