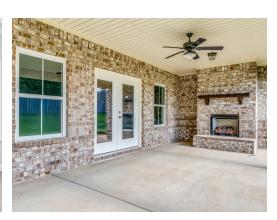

### **ABOUT THIS PLAN**

The Morningside pairs expert space planning with a long list of desirables, and the result is a perfect plan for nearly any phase of life. The welcoming feel starts on the covered front porch and carries through the long foyer entryway that leads you into a vast great room. The corner fireplace will immediately catch your eye, but the sprawling hardwoods and wall of windows will secure your admiration for this space. Off to one side you'll find a large kitchen with a center island accompanied by a wine rack and open book case, great working triangle, and large pantry. You enter the flex room from the back of the kitchen that would serve perfectly as a dining room or study, depending on your family's needs. The primary suite occupies one side of the main level and has a lot to offer including an adjoining sitting room, flawless primary bath, and spacious walk in closet. The three additional bedrooms and two full bathrooms are found off of the main entryway and each have a large walk-in closet plus a linen closet in the hall. Hidden gems of this home are a mudroom adjacent to the laundry room, entered from the