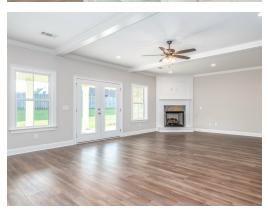

### **ABOUT THIS PLAN**

The Morningside pairs expert space planning with a long list of desirables, and the result is a perfect plan for nearly any phase of life. The welcoming feel starts on the covered front porch and carries through the long foyer entryway that leads you into a vast great room. The corner fireplace will immediately catch your eye, but the sprawling hardwoods and wall of windows will secure your admiration for this space. Off to one side you'll find a large kitchen with a center island accompanied by a wine rack and open book case, great working triangle, and large pantry. You enter the flex room from the back of the kitchen that would serve perfectly as a dining room or study, depending on your family's needs. The primary suite occupies one side of the main level and has a lot to offer including an adjoining sitting room, flawless primary bath, and spacious walk in closet. The three additional bedrooms and two full bathrooms are found off of the main entryway and each have a large walk-in closet plus a linen closet in the hall. Hidden gems of this home are a mudroom adjacent to the laundry room, entered from the

## **PLAN GALLERY**