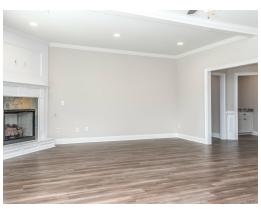

### **ABOUT THIS PLAN**

The Morningside pairs expert space planning with a long list of desirables, and the result is a perfect plan for nearly any phase of life. The welcoming feel starts on the covered front porch and carries through the long foyer entryway that leads you into a vast great room. The corner fireplace will immediately catch your eye, but the sprawling hardwoods and wall of windows will secure your admiration for this space. Off to one side you'll find a large kitchen with a center island accompanied by a wine rack and open book case, great working triangle, and large pantry. You enter the flex room from the back of the kitchen that would serve perfectly as a dining room or study, depending on your family's needs. The primary suite occupies one side of the main level and has a lot to offer including an adjoining sitting room, flawless primary bath, and spacious walk in closet. The three additional bedrooms and two full bathrooms are found off of the main entryway and each have a large walk-in closet plus a linen closet in the hall. Hidden gems of this home are a mudroom adjacent to the laundry room, entered from the

## **PLAN GALLERY**