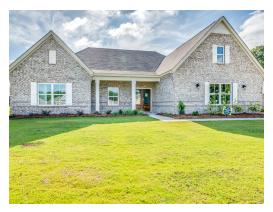

# Morningside

**Home Plan** 

Starting at \$447,499

**SQ FT**: 2,960

**Beds:** 4 **Baths:** 3.0

Garage: 2 Standard

Elevation H

**ELEVATION J** 

### **ABOUT THIS PLAN**

The Morningside pairs expert space planning with a long list of desirables, and the result is a perfect plan for nearly any phase of life. The welcoming feel starts on the covered front porch and carries through the long foyer entryway that leads you into a vast great room. The corner fireplace will immediately catch your eye, but the sprawling hardwoods and wall of windows will secure your admiration for this space. Off to one side you'll find a large kitchen with a center island accompanied by a wine rack and open book case, great working triangle, and large pantry. You enter the flex room from the back of the kitchen that would serve perfectly as a dining room or study, depending on your family's needs. The primary suite occupies one side of the main level and has a lot to offer including an adjoining sitting room, flawless primary bath, and spacious walk in closet. The three additional bedrooms and two full bathrooms are found off of the main entryway and each have a large walk-in closet plus a linen closet in the hall. Hidden gems of this home are a mudroom adjacent to the laundry room, entered from the