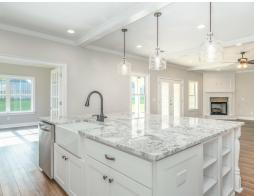

### **ABOUT THIS PLAN**

The Morningside pairs expert space planning with a long list of desirables, and the result is a perfect plan for nearly any phase of life. The welcoming feel starts on the covered front porch and carries through the long foyer entryway that leads you into a vast great room. The corner fireplace will immediately catch your eye, but the sprawling hardwoods and wall of windows will secure your admiration for this space. Off to one side you'll find a large kitchen with a center island accompanied by a wine rack and open book case, great working triangle, and large pantry. You enter the flex room from the back of the kitchen that would serve perfectly as a dining room or study, depending on your family's needs. The primary suite occupies one side of the main level and has a lot to offer including an adjoining sitting room, flawless primary bath, and spacious walk in closet. The three additional bedrooms and two full bathrooms are found off of the main entryway and each have a large walk-in closet plus a linen closet in the hall. Hidden gems of this home are a mudroom adjacent to the laundry room, entered from the

## **PLAN GALLERY**