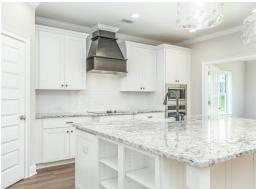

### **ABOUT THIS PLAN**

The Morningside pairs expert space planning with a long list of desirables, and the result is a perfect plan for nearly any phase of life. The welcoming feel starts on the covered front porch and carries through the long foyer entryway that leads you into a vast great room. The corner fireplace will immediately catch your eye, but the sprawling hardwoods and wall of windows will secure your admiration for this space. Off to one side you'll find a large kitchen with a center island accompanied by a wine rack and open book case, great working triangle, and large pantry. You enter the flex room from the back of the kitchen that would serve perfectly as a dining room or study, depending on your family's needs. The primary suite occupies one side of the main level and has a lot to offer including an adjoining sitting room, flawless primary bath, and spacious walk in closet. The three additional bedrooms and two full bathrooms are found off of the main entryway and each have a large walk-in closet plus a linen closet in the hall. Hidden gems of this home are a mudroom adjacent to the laundry room, entered from the

## **PLAN GALLERY**