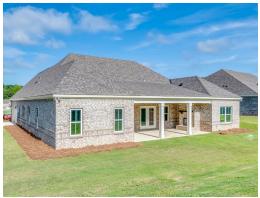

# Morningside

**Home Plan** 

Starting at \$447,499

**SQ FT**: 2,960

**Beds:** 4 **Baths:** 3.0

Garage: 2 Standard

Elevation H

**ELEVATION J** 

### **ABOUT THIS PLAN**

The Morningside pairs expert space planning with a long list of desirables, and the result is a perfect plan for nearly any phase of life. The welcoming feel starts on the covered front porch and carries through the long foyer entryway that leads you into a vast great room. The corner fireplace will immediately catch your eye, but the sprawling hardwoods and wall of windows will secure your admiration for this space. Off to one side you'll find a large kitchen with a center island accompanied by a wine rack and open book case, great working triangle, and large pantry. You enter the flex room from the back of the kitchen that would serve perfectly as a dining room or study, depending on your family's needs. The primary suite occupies one side of the main level and has a lot to offer including an adjoining sitting room, flawless primary bath, and spacious walk in closet. The three additional bedrooms and two full bathrooms are found off of the main entryway and each have a large walk-in closet plus a linen closet in the hall. Hidden gems of this home are a mudroom adjacent to the laundry room, entered from the