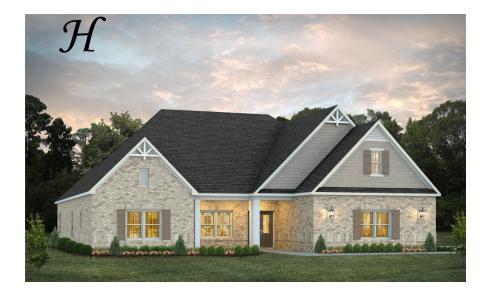

# Morningside

**Home Plan** 

Starting at \$447,499

**SQ FT**: 2,960

**Beds:** 4 **Baths:** 3.0

Garage: 2 Standard

Elevation H

**ELEVATION J** 

### **ABOUT THIS PLAN**

The Morningside pairs expert space planning with a long list of desirables, and the result is a perfect plan for nearly any phase of life. The welcoming feel starts on the covered front porch and carries through the long foyer entryway that leads you into a vast great room. The corner fireplace will immediately catch your eye, but the sprawling hardwoods and wall of windows will secure your admiration for this space. Off to one side you'll find a large kitchen with a center island accompanied by a wine rack and open book case, great working triangle, and large pantry. You enter the flex room from the back of the kitchen that would serve perfectly as a dining room or study, depending on your family's needs. The primary suite occupies one side of the main level and has a lot to offer including an adjoining sitting room, flawless primary bath, and spacious walk in closet. The three additional bedrooms and two full bathrooms are found off of the main entryway and each have a large walk-in closet plus a linen closet in the hall. Hidden gems of this home are a mudroom adjacent to the laundry room, entered from the