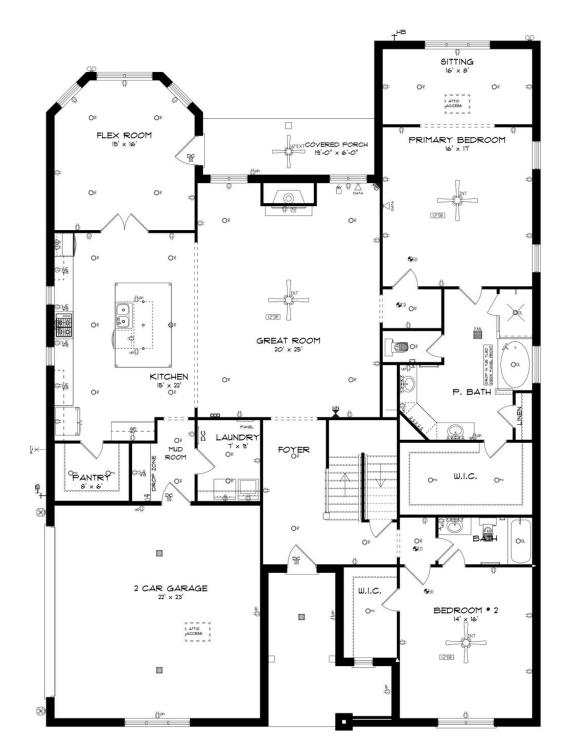

### ABOUT THIS PLAN

The Stallworth floorplan has massive amounts of space inside its five bedrooms, four full bathrooms and bonus room. It features two bedrooms downstairs, one the huge primary suite and another large bedroom both with walk in closets and connecting bathrooms. The primary suite includes a well-lit sitting area in addition to the bedroom area perfect for a quiet reading area. The primary bath boasts a corner double vanity for plenty of storage space and a toilet room closed along with a walk in shower, large soaking tub and linen closet. The airy great room with gleaming hardwoods in the heart of the home is open to the large kitchen complete with a gorgeous granite island that is large enough for seating several people; perfect for entertaining and cooking at the same time. Plenty of cabinets and counter space line the back wall along with the wall oven and cook top. An enormous pantry completes this stunning kitchen that can accommodate many people. Off of the kitchen is a connecting flex room that can be used as a formal dining area or office space. On the other side of the kitchen a

**FIRST FLOOR** 

Prices, plans, dimensions, features, specifications, materials, and availability of homes or communities are subject to change without notice or obligation. Illustrations are artists depictions only and may differ from completed improvements. All prices subject to change without notice. Please contact your sales associate before writing an offer.