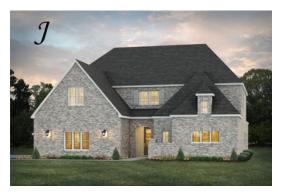

Stallworth Home Plan

Starting at \$559,499

SQ FT: 4,781 Beds: 5 Baths: 4.0 Garage: 2 Standard



# ELEVATION H



Elevation J

### ABOUT THIS PLAN

The Stallworth floorplan has massive amounts of space inside its five bedrooms, four full bathrooms and bonus room. It features two bedrooms downstairs, one the huge primary suite and another large bedroom both with walk in closets and connecting bathrooms. The primary suite includes a well-lit sitting area in addition to the bedroom area perfect for a quiet reading area. The primary bath boasts a corner double vanity for plenty of storage space and a toilet room closed along with a walk in shower, large soaking tub and linen closet. The airy great room with gleaming hardwoods in the heart of the home is open to the large kitchen complete with a gorgeous granite island that is large enough for seating several people; perfect for entertaining and cooking