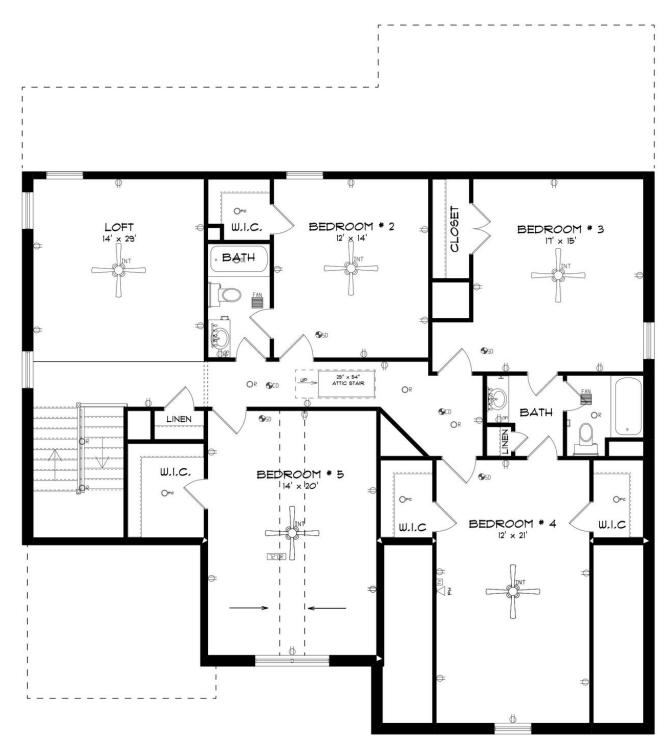

# **SECOND FLOOR**

### **ABOUT THIS PLAN**

Methodical design, the "Walden" plan is unique in every way and offers different concepts than most other plans. Entertain in style where the elbow room is endless with an open feeling and limitless ranges. Dreamy primary suite makes arranging furniture a snap with massive wall space and soaring ceilings. The primary closet is larger than any bedroom in other plans and will take care of storing all necessities. Splendid kitchen is almost mesmerizing at first glance with its state of the art layout featuring custom angled granite island and stylish plumbing and lighting packages. Position the high capacity washer/dryer, as well as all cleaning gadgets in the oversized laundry room that allows a growing family another option for easy living. Loft area off the open hallway on the second floor fulfills the needs of a large family while allowing a place for the kids to hang out or provides a media/craft/home schooling room. Four spaciously appealing bedrooms also situated on this floor complete the unbelievable design that is aimed at accommodating all needs in a family dwelling.