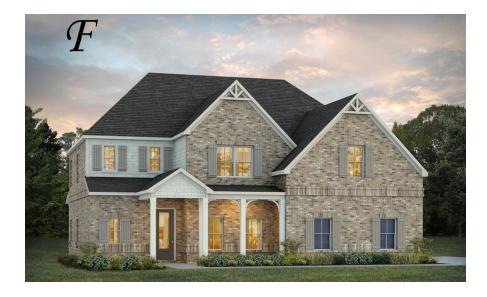

Walden

**Home Plan** 

Starting at \$493,799

**SQ FT**: 3,721

**Beds:** 5 **Baths:** 3.5

Garage: 2 Standard

Elevation F

### **ABOUT THIS PLAN**

Methodical design, the "Walden" plan is unique in every way and offers different concepts than most other plans. Entertain in style where the elbow room is endless with an open feeling and limitless ranges. Dreamy primary suite makes arranging furniture a snap with massive wall space and soaring ceilings. The primary closet is larger than any bedroom in other plans and will take care of storing all necessities. Splendid kitchen is almost mesmerizing at first glance with its state of the art layout featuring custom angled granite island and stylish plumbing and lighting packages. Position the high capacity washer/dryer, as well as all cleaning gadgets in the oversized laundry room that allows a growing family another option for easy living. Loft area off the open hallway on the second floor fulfills the needs of a large family while allowing a place for the kids to hang out or provides a media/craft/home schooling room. Four spaciously appealing bedrooms also situated on this floor complete the unbelievable design that is aimed at accommodating all needs in a family dwelling.