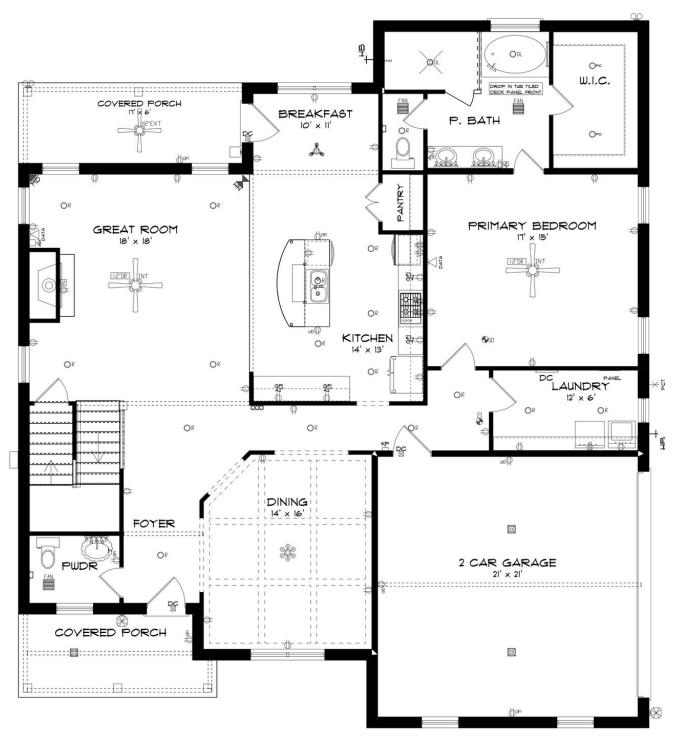

## **FIRST FLOOR**

### **ABOUT THIS PLAN**

Methodical design, the "Walden" plan is unique in every way and offers different concepts than most other plans. Entertain in style where the elbow room is endless with an open feeling and limitless ranges. Dreamy primary suite makes arranging furniture a snap with massive wall space and soaring ceilings. The primary closet is larger than any bedroom in other plans and will take care of storing all necessities. Splendid kitchen is almost mesmerizing at first glance with its state of the art layout featuring custom angled granite island and stylish plumbing and lighting packages. Position the high capacity washer/dryer, as well as all cleaning gadgets in the oversized laundry room that allows a growing family another option for easy living. Loft area off the open hallway on the second floor fulfills the needs of a large family while allowing a place for the kids to hang out or provides a media/craft/home schooling room. Four spaciously appealing bedrooms also situated on this floor complete the unbelievable design that is aimed at accommodating all needs in a family dwelling.