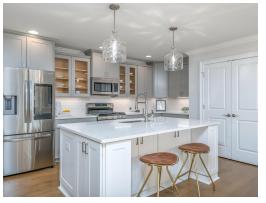

#### **ABOUT THIS PLAN**

The "Overton" is a 1 ½ story open floorplan with ample possibilities. This four bedroom, two and a half bath plan with bonus room begins with a refined foyer entry way that opens into a roomy living area with a vaulted ceiling. Next experience the open kitchen with large center island and adjoining dining room. The kitchen offers built in appliances, granite countertops and an expanded pantry. The primary quarters provide a large bedroom and walk in closet as well as a luxurious bathroom complete with a double granite vanity, garden/soaking tub, and tiled shower with glass door. The bonus room located upstairs includes a half bath and has plenty of possibilities as an entertainment area or extra bedroom. This layout truly is a must see!

## **PLAN GALLERY**