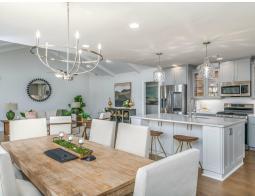

#### **ABOUT THIS PLAN**

The "Overton" is a 1 ½ story open floorplan with ample possibilities. This four bedroom, two and a half bath plan with bonus room begins with a refined foyer entry way that opens into a roomy living area with a vaulted ceiling. Next experience the open kitchen with large center island and adjoining dining room. The kitchen offers built in appliances, granite countertops and an expanded pantry. The primary quarters provide a large bedroom and walk in closet as well as a luxurious bathroom complete with a double granite vanity, garden/soaking tub, and tiled shower with glass door. The bonus room located upstairs includes a half bath and has plenty of possibilities as an entertainment area or extra bedroom. This layout truly is a must see!