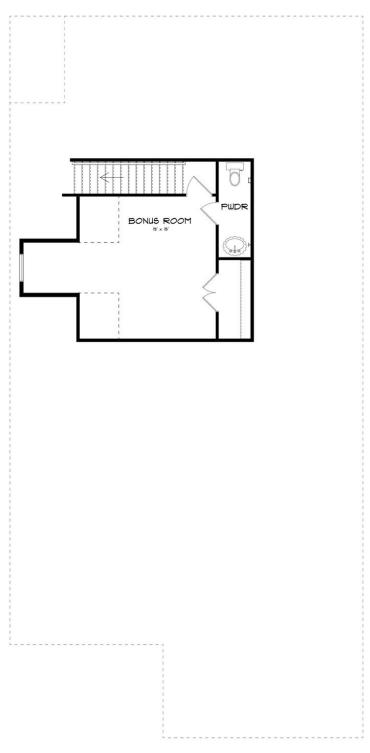

# **SECOND FLOOR (C)**

#### **ABOUT THIS PLAN**

The "Overton" is a 1 ½ story open floorplan with ample possibilities. This four bedroom, two and a half bath plan with bonus room begins with a refined foyer entry way that opens into a roomy living area with a vaulted ceiling. Next experience the open kitchen with large center island and adjoining dining room. The kitchen offers built in appliances, granite countertops and an expanded pantry. The primary quarters provide a large bedroom and walk in closet as well as a luxurious bathroom complete with a double granite vanity, garden/soaking tub, and tiled shower with glass door. The bonus room located upstairs includes a half bath and has plenty of possibilities as an entertainment area or extra bedroom. This layout truly is a must see!