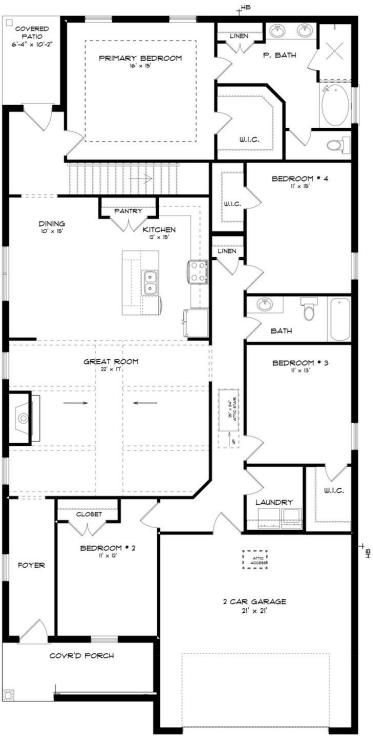

**

The "Overton" is a 1 ½ story open floorplan with ample possibilities. This four bedroom, two and a half bath plan with bonus room begins with a refined foyer entry way that opens into a roomy living area with a vaulted ceiling. Next experience the open kitchen with large center island and adjoining dining room. The kitchen offers built in appliances, granite countertops and an expanded pantry. The primary quarters provide a large bedroom and walk in closet as well as a luxurious bathroom complete with a double granite vanity, garden/soaking tub, and tiled shower with glass door. The bonus room located upstairs includes a half bath and has plenty of possibilities as an entertainment area or extra bedroom. This layout truly is a must see!

### ...Read More Online



### FIRST FLOOR (C)





# **SECOND FLOOR (C)**





## **PLAN GALLERY**