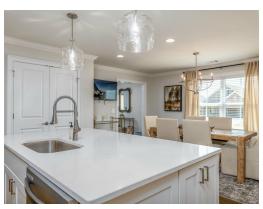

#### **ABOUT THIS PLAN**

The "Overton" is a 1 ½ story open floorplan with ample possibilities. This four bedroom, two and a half bath plan with bonus room begins with a refined foyer entry way that opens into a roomy living area with a vaulted ceiling. Next experience the open kitchen with large center island and adjoining dining room. The kitchen offers built in appliances, granite countertops and an expanded pantry. The primary quarters provide a large bedroom and walk in closet as well as a luxurious bathroom complete with a double granite vanity, garden/soaking tub, and tiled shower with glass door. The bonus room located upstairs includes a half bath and has plenty of possibilities as an entertainment area or extra bedroom. This layout truly is a must see!