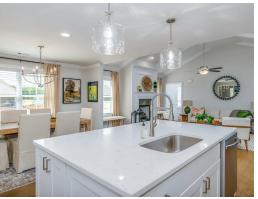

#### **ABOUT THIS PLAN**

The "Overton" is a 1 ½ story open floorplan with ample possibilities. This four bedroom, two and a half bath plan with bonus room begins with a refined foyer entry way that opens into a roomy living area with a vaulted ceiling. Next experience the open kitchen with large center island and adjoining dining room. The kitchen offers built in appliances, granite countertops and an expanded pantry. The primary quarters provide a large bedroom and walk in closet as well as a luxurious bathroom complete with a double granite vanity, garden/soaking tub, and tiled shower with glass door. The bonus room located upstairs includes a half bath and has plenty of possibilities as an entertainment area or extra bedroom. This layout truly is a must see!