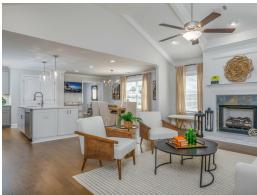

#### **ABOUT THIS PLAN**

The "Overton" is a 1 ½ story open floorplan with ample possibilities. This four bedroom, two and a half bath plan with bonus room begins with a refined foyer entry way that opens into a roomy living area with a vaulted ceiling. Next experience the open kitchen with large center island and adjoining dining room. The kitchen offers built in appliances, granite countertops and an expanded pantry. The primary quarters provide a large bedroom and walk in closet as well as a luxurious bathroom complete with a double granite vanity, garden/soaking tub, and tiled shower with glass door. The bonus room located upstairs includes a half bath and has plenty of possibilities as an entertainment area or extra bedroom. This layout truly is a must see!

## **PLAN GALLERY**