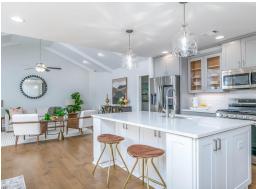

#### **ABOUT THIS PLAN**

The "Overton" is a 1 ½ story open floorplan with ample possibilities. This four bedroom, two and a half bath plan with bonus room begins with a refined foyer entry way that opens into a roomy living area with a vaulted ceiling. Next experience the open kitchen with large center island and adjoining dining room. The kitchen offers built in appliances, granite countertops and an expanded pantry. The primary quarters provide a large bedroom and walk in closet as well as a luxurious bathroom complete with a double granite vanity, garden/soaking tub, and tiled shower with glass door. The bonus room located upstairs includes a half bath and has plenty of possibilities as an entertainment area or extra bedroom. This layout truly is a must see!