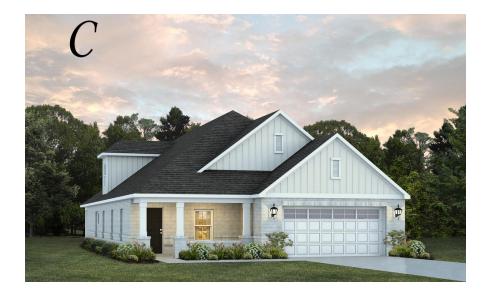

### Overton

**Home Plan** 

Starting at \$398,899

**SQ FT**: 2.682

**Beds:** 4 **Baths:** 2.5

Garage: 2 Standard

**ELEVATION C** 

**ELEVATION E** 

#### **ABOUT THIS PLAN**

The "Overton" is a 1 ½ story open floorplan with ample possibilities. This four bedroom, two and a half bath plan with bonus room begins with a refined foyer entry way that opens into a roomy living area with a vaulted ceiling. Next experience the open kitchen with large center island and adjoining dining room. The kitchen offers built in appliances, granite countertops and an expanded pantry. The primary quarters provide a large bedroom and walk in closet as well as a luxurious bathroom complete with a double granite vanity, garden/soaking tub, and tiled shower with glass door. The bonus room located upstairs includes a half bath and has plenty of possibilities as an entertainment area or extra bedroom. This layout truly is a must see!