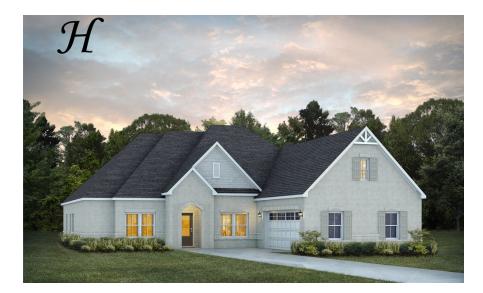

Alexandria Home Plan

Starting at \$418,399

SQ FT: 2,705 Beds: 4 Baths: 3.0 Garage: 2 Standard

Elevation H

Elevation J

## ABOUT THIS PLAN

The "Alexandria" is sure to provide a delightful living experience with its one story design and easy access and flow from room to room. This Ranch-style home is sure to please! The appealing entry foyer is sophisticated yet open and joins the formal dining room and offers an additional room useful as a study or living room. The open vaulted family room and kitchen with large center granite island is made for entertaining. The unique primary suite offers a large bedroom area, functional primary bath with split granite vanities, garden/soaking tub and tiled shower with glass door and his and hers walk in closets. The additional 3 bedrooms provide plenty of closet space and two additional bathrooms. This highly desirable plan is perfect for multiple lifestyles.