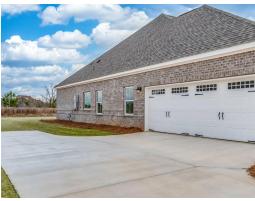

## **Bainbridge**

**Home Plan** 

Starting at \$425,399

**SQ FT**: 2,799

**Beds:** 4 **Baths:** 3.0

Garage: 2 Standard

Elevation H

Elevation J

## **ABOUT THIS PLAN**

The "Bainbridge" Plan is perfect for those who prefer elegance and space in the convenience of one level. This 4 bedroom, 3 bathroom plan features a sweeping great room and kitchen area that is perfect for cooking while also entertaining. A separate dining room is located at the front of the house connecting to the elegant foyer entry flowing into the open kitchen and great room. The kitchen features an attractive granite island that has plenty of seating space perfect for serving food while also entertaining guest in the great room. The grand primary suite provides a large private space along with a connecting bathroom complete with double vanity, separate shower, soaking tub and abundant storage space in the large walk in closet and linen closet. Three more bedrooms complete this floor plan, all with plentiful closet space along with two full bathrooms. This well laid floor plan can accommodate the space needed for a big family all in the space of one floor.