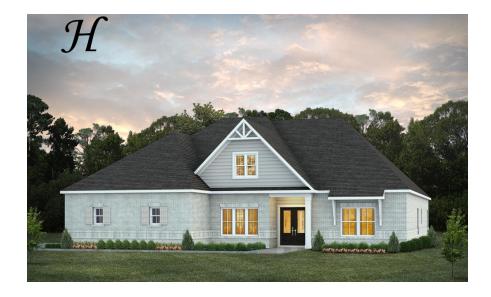

## **Bainbridge**

**Home Plan** 

Starting at \$425,399

**SQ FT**: 2,799

**Beds:** 4 **Baths:** 3.0

Garage: 2 Standard

Elevation H

Elevation J

## **ABOUT THIS PLAN**

The "Bainbridge" Plan is perfect for those who prefer elegance and space in the convenience of one level. This 4 bedroom, 3 bathroom plan features a sweeping great room and kitchen area that is perfect for cooking while also entertaining. A separate dining room is located at the front of the house connecting to the elegant foyer entry flowing into the open kitchen and great room. The kitchen features an attractive granite island that has plenty of seating space perfect for serving food while also entertaining guest in the great room. The grand primary suite provides a large private space along with a connecting bathroom complete with double vanity, separate shower, soaking tub and abundant storage space in the large walk in closet and linen closet. Three more bedrooms complete this floor plan, all with plentiful closet space along with two full bathrooms. This well laid floor plan can accommodate the space needed for a big family all in the space of one floor.