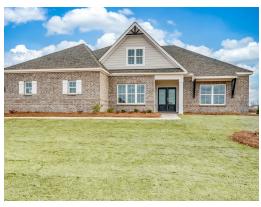

## **Bainbridge**

**Home Plan** 

Starting at \$425,399

**SQ FT**: 2,799

**Beds:** 4 **Baths:** 3.0

Garage: 2 Standard

Elevation H

Elevation J

## **ABOUT THIS PLAN**

The "Bainbridge" Plan is perfect for those who prefer elegance and space in the convenience of one level. This 4 bedroom, 3 bathroom plan features a sweeping great room and kitchen area that is perfect for cooking while also entertaining. A separate dining room is located at the front of the house connecting to the elegant foyer entry flowing into the open kitchen and great room. The kitchen features an attractive granite island that has plenty of seating space perfect for serving food while also entertaining guest in the great room. The grand primary suite provides a large private space along with a connecting bathroom complete with double vanity, separate shower, soaking tub and abundant storage space in the large walk in closet and linen closet. Three more bedrooms complete this floor plan, all with plentiful closet space along with two full bathrooms. This well laid floor plan can accommodate the space needed for a big family all in the space of one floor.