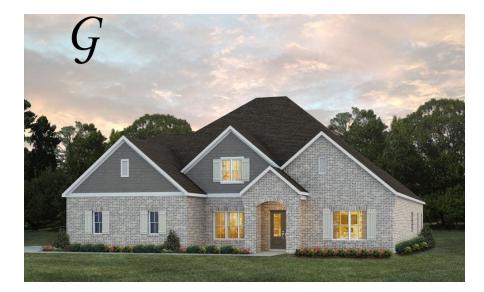

Dogwood II Home Plan

Starting at \$488,599

SQ FT: 3,706 Beds: 4 Baths: 4.0 Garage: 2 Standard

Elevation G

Elevation H

## ABOUT THIS PLAN

This plan is sure to steal the show, just like a dogwood tree in full bloom. The long front porch is a perfect primer for all of the beauty housed in these four walls. The entryway is flanked with a study on one side and a formal dining on the other, and then you are lead directly into the large kitchen. An abundance of storage, both in cabinets and in the pantry, coupled with the large eat in island make this space a chef's dream. The kitchen flows seamlessly into the large great room with a corner fireplace and wall of windows looking out onto the covered porch on the rear of the home. Off to one side of the main living area you'll find the primary suite that leaves nothing to be desired: tray ceilings, soaking bathtub, roomy shower, and one of the largest walk-in closets we have ever laid eyes on. The opposite side of the main living area is home to three additional bedrooms and two full bathrooms, plus a drop zone and laundry room that lead into the garage. On the 2nd floor there is a large Bonus Room with a sitting area and full bath. What more could you need in a home?!