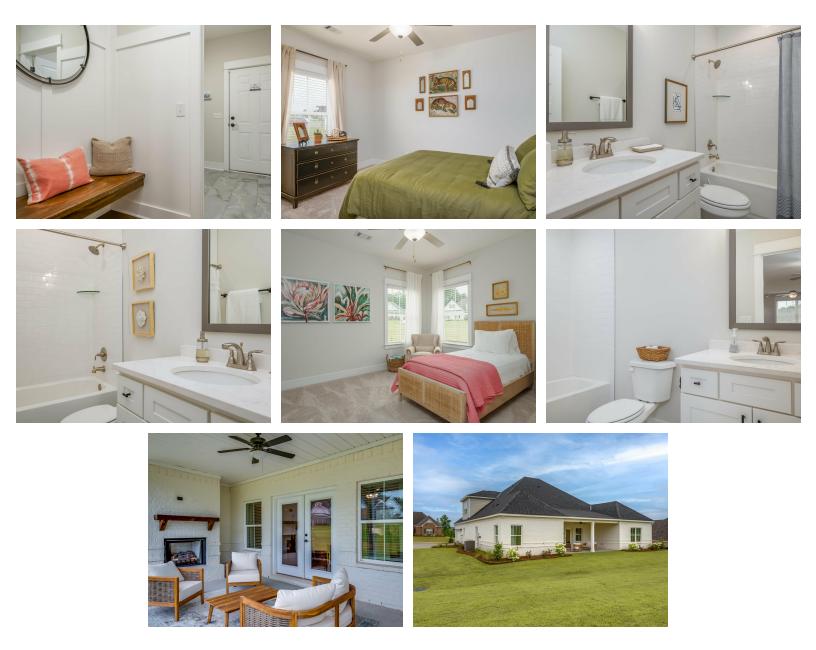

#### **PLAN GALLERY**

# PLAN GALLERY

## ABOUT THIS PLAN

This plan is sure to steal the show, just like a dogwood tree in full bloom. The long front porch is a perfect primer for all of the beauty housed in these four walls. The entryway is flanked with a study on one side and a formal dining on the other, and then you are lead directly into the large kitchen. An abundance of storage, both in cabinets and in the pantry, coupled with the large eat in island make this space a chef's dream. The kitchen flows seamlessly into the large great room with a corner fireplace and wall of windows looking out onto the covered porch on the rear of the home. Off to one side of the main living area you'll find the primary suite that leaves nothing to be desired: tray ceilings, soaking bathtub, roomy shower, and one of the largest walk-in closets we have ever laid eyes on. The opposite side of the main living area is home to three additional bedrooms and two full bathrooms, plus a drop zone and laundry room that lead into the garage. On the 2nd floor there is a large Bonus Room with a sitting area and full bath. What more could you need in a home?!