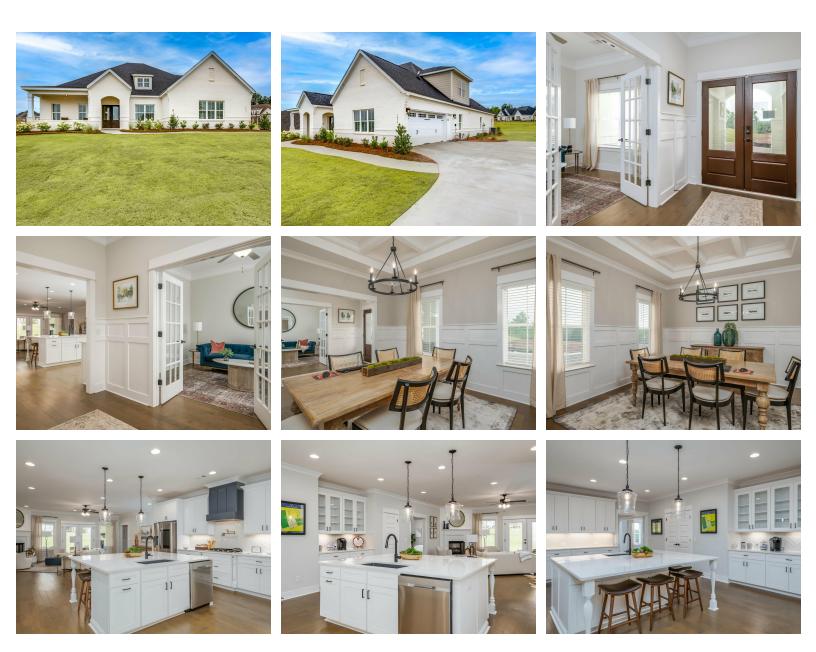

#### **PLAN GALLERY**

# PLAN GALLERY

## ABOUT THIS PLAN

This plan is sure to steal the show, just like a dogwood tree in full bloom. The long front porch is a perfect primer for all of the beauty housed in these four walls. The entryway is flanked with a study on one side and a formal dining on the other, and then you are lead directly into the large kitchen. An abundance of storage, both in cabinets and in the pantry, coupled with the large eat in island make this space a chef's dream. The kitchen flows seamlessly into the large great room with a corner fireplace and wall of windows looking out onto the covered porch on the rear of the home. Off to one side of the main living area you'll find the primary suite that leaves nothing to be desired: tray ceilings, soaking bathtub, roomy shower, and one of the largest walk-in closets we have ever laid eyes on. The opposite side of the main living area is home to three additional bedrooms and two full bathrooms, plus a drop zone and laundry room that lead into the garage. On the 2nd floor there is a large Bonus Room with a sitting area and full bath. What more could you need in a home?!