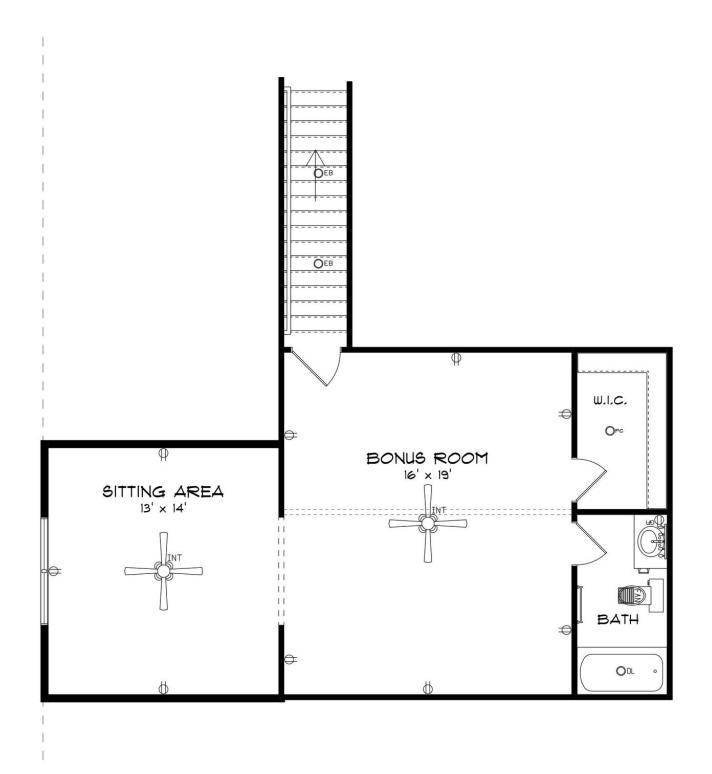

## SECOND FLOOR

## ABOUT THIS PLAN

This plan is sure to steal the show, just like a dogwood tree in full bloom. The long front porch is a perfect primer for all of the beauty housed in these four walls. The entryway is flanked with a study on one side and a formal dining on the other, and then you are lead directly into the large kitchen. An abundance of storage, both in cabinets and in the pantry, coupled with the large eat in island make this space a chef's dream. The kitchen flows seamlessly into the large great room with a corner fireplace and wall of windows looking out onto the covered porch on the rear of the home. Off to one side of the main living area you'll find the primary suite that leaves nothing to be desired: tray ceilings, soaking bathtub, roomy shower, and one of the largest walk-in closets we have ever laid eyes on. The opposite side of the main living area is home to three additional bedrooms and two full bathrooms, plus a drop zone and laundry room that lead into the garage. On the 2nd floor there is a large Bonus Room with a sitting area and full bath. What more could you need in a home?!