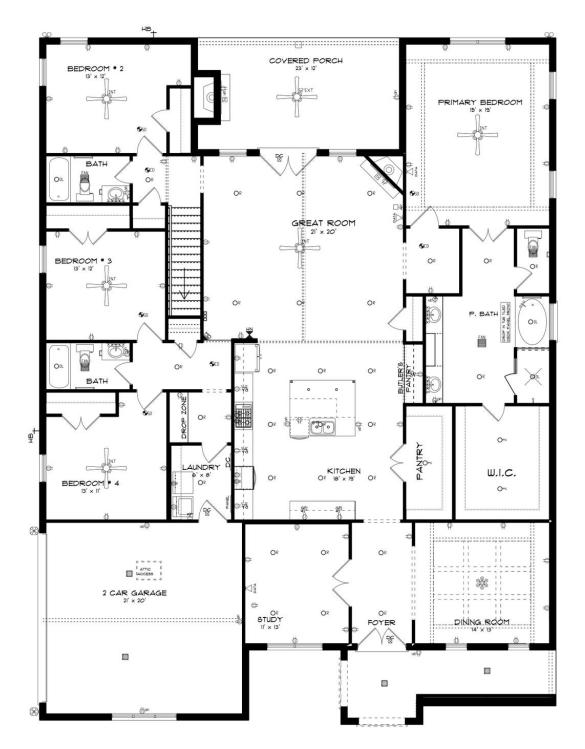

## ABOUT THIS PLAN

This plan is sure to steal the show, just like a dogwood tree in full bloom. The long front porch is a perfect primer for all of the beauty housed in these four walls. The entryway is flanked with a study on one side and a formal dining on the other, and then you are lead directly into the large kitchen. An abundance of storage, both in cabinets and in the pantry, coupled with the large eat in island make this space a chef's dream. The kitchen flows seamlessly into the large great room with a corner fireplace and wall of windows looking out onto the covered porch on the rear of the home. Off to one side of the main living area you'll find the primary suite that leaves nothing to be desired: tray ceilings, soaking bathtub, roomy shower, and one of the largest walk-in closets we have ever laid eyes on. The opposite side of the main living area is home to three additional bedrooms and two full bathrooms, plus a drop zone and laundry room that lead into the garage. On the 2nd floor there is a large Bonus Room with a sitting area and full bath. What more could you need in a home?!

#### ...Read More Online

**FIRST FLOOR** 