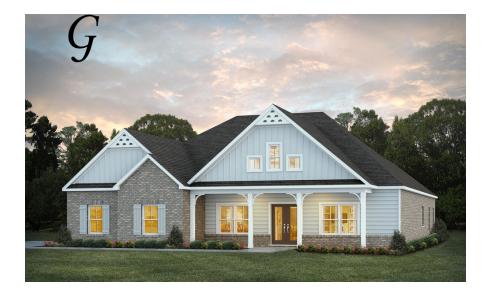

Dogwood Home Plan

Starting at \$449,999

SQ FT: 3,088 Beds: 4 Baths: 3.0 Garage: 2 Standard

Elevation G

Elevation H

## ABOUT THIS PLAN

This plan is sure to steal the show, just like a dogwood tree in full bloom. The long front porch is a perfect primer for all of the beauty housed in these four walls. The entryway is flanked with a study on one side and a formal dining on the other, and then you are lead directly into the large kitchen. An abundance of storage, both in cabinets and in the pantry, coupled with the large eat in island make this space a chef's dream. The kitchen flows seamlessly into the large great room with a corner fireplace and wall of windows looking out onto the covered porch on the rear of the home. Off to one side of the main living area you'll find the primary suite that leaves nothing to be desired: tray ceilings, soaking bathtub, roomy shower, and one of the largest walk-in closets we have ever laid eyes on. The opposite side of the main living area is home to three additional bedrooms and two full bathrooms, plus a drop zone and laundry room that lead into the garage. What more could you need in a home?!