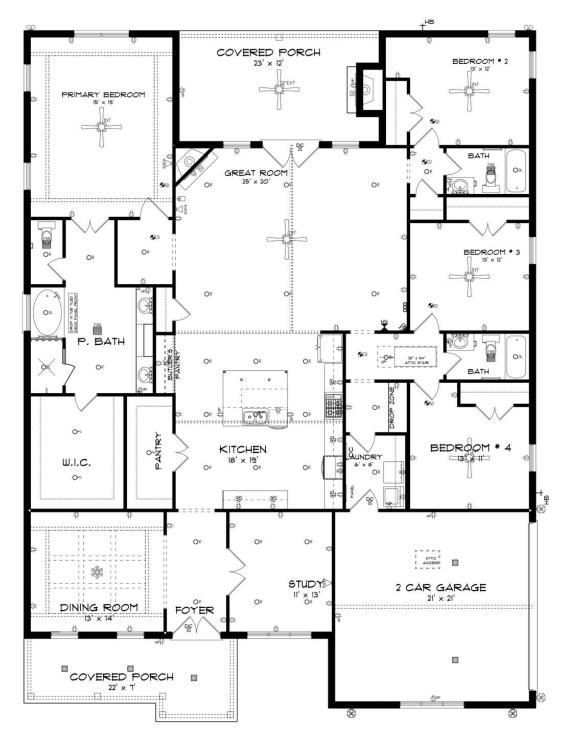

## ABOUT THIS PLAN

This plan is sure to steal the show, just like a dogwood tree in full bloom. The long front porch is a perfect primer for all of the beauty housed in these four walls. The entryway is flanked with a study on one side and a formal dining on the other, and then you are lead directly into the large kitchen. An abundance of storage, both in cabinets and in the pantry, coupled with the large eat in island make this space a chef's dream. The kitchen flows seamlessly into the large great room with a corner fireplace and wall of windows looking out onto the covered porch on the rear of the home. Off to one side of the main living area you'll find the primary suite that leaves nothing to be desired: tray ceilings, soaking bathtub, roomy shower, and one of the largest walk-in closets we have ever laid eyes on. The opposite side of the main living area is home to three additional bedrooms and two full bathrooms, plus a drop zone and laundry room that lead into the garage. What more could you need in a home?!