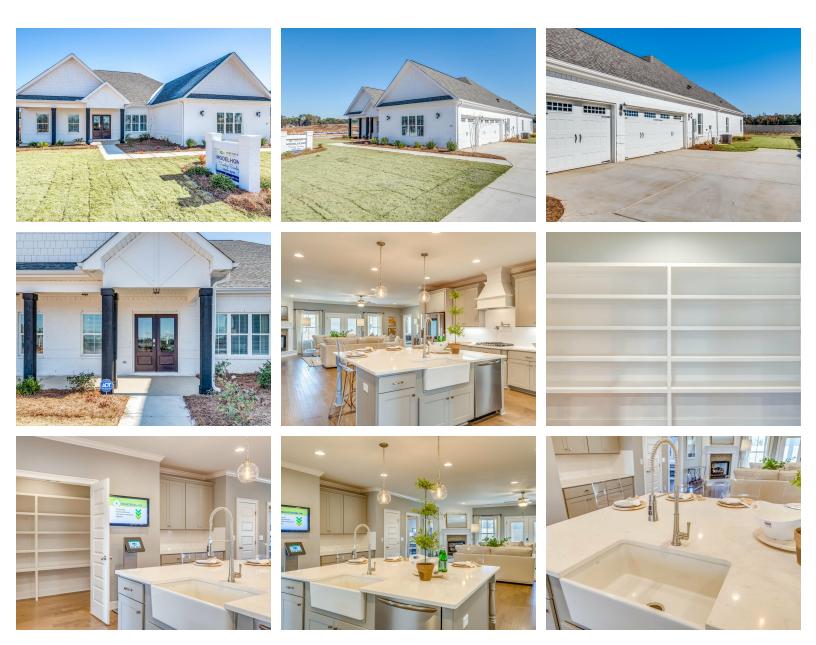

## ABOUT THIS PLAN

This plan is sure to steal the show, just like a dogwood tree in full bloom. The long front porch is a perfect primer for all of the beauty housed in these four walls. The entryway is flanked with a study on one side and a formal dining on the other, and then you are lead directly into the large kitchen. An abundance of storage, both in cabinets and in the pantry, coupled with the large eat in island make this space a chef's dream. The kitchen flows seamlessly into the large great room with a corner fireplace and wall of windows looking out onto the covered porch on the rear of the home. Off to one side of the main living area you'll find the primary suite that leaves nothing to be desired: tray ceilings, soaking bathtub, roomy shower, and one of the largest walk-in closets we have ever laid eyes on. The opposite side of the main living area is home to three additional bedrooms and two full bathrooms, plus a drop zone and laundry room that lead into the garage. What more could you need in a home?!

## PLAN GALLERY

Prices, plans, dimensions, features, specifications, materials, and availability of homes or communities are subject to change without notice or obligation. Illustrations are artists depictions only and may differ from completed improvements. All prices subject to change without notice. Please contact your sales associate before writing an offer.