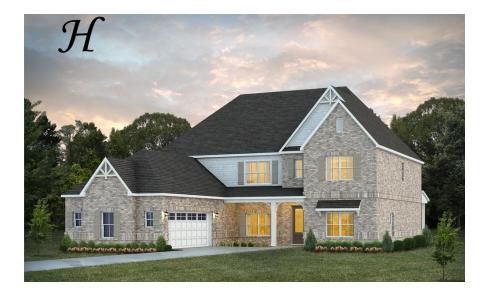

# Highland

**Home Plan** 

Starting at \$542,399

**SQ FT**: 4,745

**Beds**: 5 **Baths**: 3.5

Garage: 2 Standard

Elevation H

Elevation J

#### **ABOUT THIS PLAN**

The sky is the limit in the "Highland" plan sketched for those who insist on a higher standard of living. A space for every imaginable use, this house speaks volume and comfort with a kitchen featuring a gigantic 8'x 4' granite island that opens to family/great room area. Oversized study, located on the first level provides space for a home office, nursery, or a quiet place for reading or simply relaxing. Owner's quarters boasts room for endless furniture and hails a huge walk-in closet. Separate the family to the second floor where there's a whole new dimension with bedrooms and baths that are endless as well as a highly usable loft area. Protect the interior of the house by kicking off the shoes in the convenient mud room off the garage. Ultimate price, use of space, and total utilization define this plan.