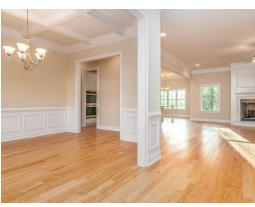

nable use, this house speaks volume and comfort with a kitchen featuring a gigantic 8'x 4' granite island that opens to family/great room area. Oversized study, located on the first level provides space for a home office, nursery, or a quiet place for reading or simply relaxing. Owner's quarters boasts room for endless furniture and hails a huge walk-in closet. Separate the family to the second floor where there's a whole new dimension with bedrooms and baths that are endless as well as a highly usable loft area. Protect the interior of the house by kicking off the shoes in the convenient mud room off the garage. Ultimate price, use of space, and total utilization define this plan.

#### ...Read More Online

## **FIRST FLOOR**





## **SECOND FLOOR**





## **PLAN GALLERY**