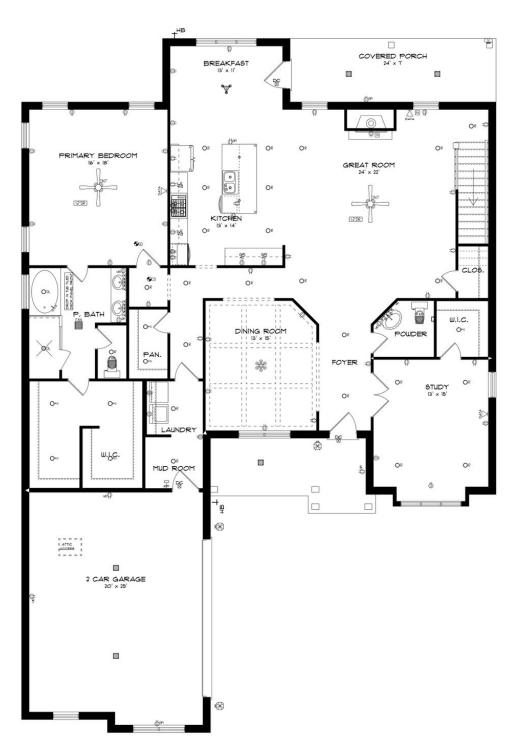

## **FIRST FLOOR**

#### **ABOUT THIS PLAN**

The sky is the limit in the "Highland" plan sketched for those who insist on a higher standard of living. A space for every imaginable use, this house speaks volume and comfort with a kitchen featuring a gigantic 8'x 4' granite island that opens to family/great room area. Oversized study, located on the first level provides space for a home office, nursery, or a quiet place for reading or simply relaxing. Owner's quarters boasts room for endless furniture and hails a huge walk-in closet. Separate the family to the second floor where there's a whole new dimension with bedrooms and baths that are endless as well as a highly usable loft area. Protect the interior of the house by kicking off the shoes in the convenient mud room off the garage. Ultimate price, use of space, and total utilization define this plan.