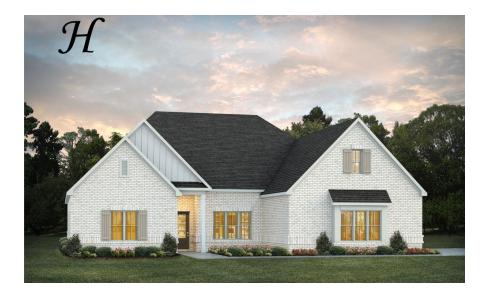

Lakewood II Home Plan

Starting at \$441,799

SQ FT: 3,107 Beds: 4 Baths: 3.5 Garage: 2 Standard

Elevation H

**ELEVATION J** 

# ABOUT THIS PLAN

An amazing ranch plan with upstairs bonus room starting with the striking foyer and dining room with coffered ceiling, the "Lakewood II" is a beautiful 4-bedroom + Bonus Room design with an open kitchen and great room. From the granite countertops to the built in appliances this kitchen provides ample space and amenities to suit your family's needs. Just off of the foyer you will find the large primary bedroom and massive walk in closet. The primary bath is attractively equipped with double granite vanities, garden/soaking tub and walk in tiled shower with glass door. This layout includes three additional family style bedrooms, a powder room, a large breakfast area and a bonus room ideal for a study or home office. The 2nd floor features a large Bonus Room with a full bath and a walk-in closet.