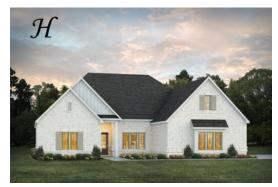

Lakewood II Home Plan

Starting at \$441,799

SQ FT: 3,107 Beds: 4 Baths: 3.5 Garage: 2 Standard

Elevation H

**ELEVATION J** 

# ABOUT THIS PLAN

An amazing ranch plan with upstairs bonus room starting with the striking foyer and dining room with coffered ceiling, the "Lakewood II" is a beautiful 4-bedroom + Bonus Room design with an open kitchen and great room. From the granite countertops to the built in appliances this kitchen provides ample space and amenities to suit your family's needs. Just off of the foyer you will find the large primary bedroom and massive walk in closet. The primary bath is attractively equipped with double granite vanities, garden/soaking tub and walk in tiled shower with glass door. This layout includes three additional family style bedrooms, a powder room, a large breakfast area and a bonus room ideal for a study or home office. The 2nd floor features a large Bonus Room with a full bath and a walk-in closet.