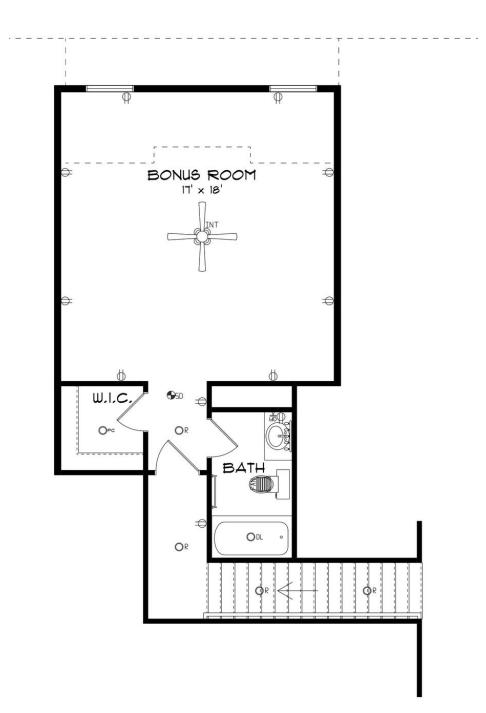

foyer and dining room with coffered ceiling, the "Lakewood II" is a beautiful 4-bedroom + Bonus Room design with an open kitchen and great room. From the granite countertops to the built in appliances this kitchen provides ample space and amenities to suit your family's needs. Just off of the foyer you will find the large primary bedroom and massive walk in closet. The primary bath is attractively equipped with double granite vanities, garden/soaking tub and walk in tiled shower with glass door. This layout includes three additional family style bedrooms, a powder room, a large breakfast area and a bonus room ideal for a study or home office. The 2nd floor features a large Bonus Room with a full bath and a walk-in closet.

#### ...Read More Online



**FIRST FLOOR** 





# SECOND FLOOR





### PLAN GALLERY





# PLAN GALLERY