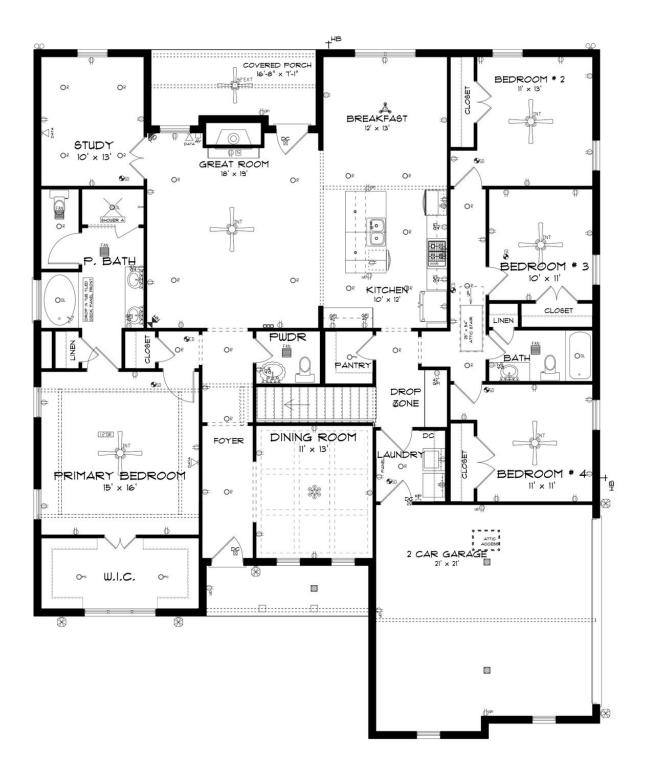

# ABOUT THIS PLAN

An amazing ranch plan with upstairs bonus room starting with the striking foyer and dining room with coffered ceiling, the "Lakewood II" is a beautiful 4-bedroom + Bonus Room design with an open kitchen and great room. From the granite countertops to the built in appliances this kitchen provides ample space and amenities to suit your family's needs. Just off of the foyer you will find the large primary bedroom and massive walk in closet. The primary bath is attractively equipped with double granite vanities, garden/soaking tub and walk in tiled shower with glass door. This layout includes three additional family style bedrooms, a powder room, a large breakfast area and a bonus room ideal for a study or home office. The 2nd floor features a large Bonus Room with a full bath and a walk-in closet.

#### ...Read More Online

**FIRST FLOOR** 