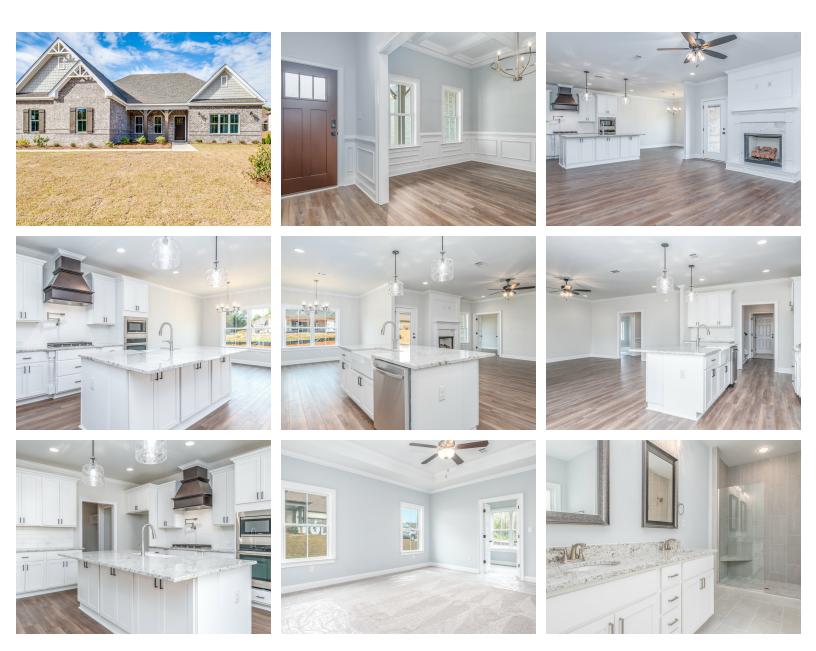

with coffered ceiling, the "Lakewood II" is a beautiful 4-bedroom + Bonus Room design with an open kitchen and great room. From the granite countertops to the built in appliances this kitchen provides ample space and amenities to suit your family's needs. Just off of the foyer you will find the large primary bedroom and massive walk in closet. The primary bath is attractively equipped with double granite vanities, garden/soaking tub and walk in tiled shower with glass door. This layout includes three additional family style bedrooms, a powder room, a large breakfast area and a bonus room ideal for a study or home office. The 2nd floor features a large Bonus Room with a full bath and a walk-in closet.

#### ...Read More Online



**FIRST FLOOR** 





# SECOND FLOOR





### PLAN GALLERY





# PLAN GALLERY