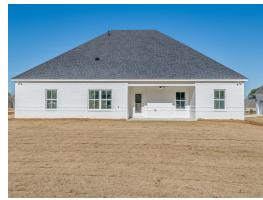

### Lakewood

**Home Plan** 

Starting at \$410,599

**SQ FT**: 2,568

**Beds**: 4 **Baths**: 2.5

Garage: 2 Standard

Elevation H

**ELEVATION J** 

### **ABOUT THIS PLAN**

An amazing one-story floor plan starting with the striking foyer and dining room with coffered ceiling, the "Lakewood" is a beautiful 4-bedroom design with an open kitchen and vaulted great room. From the granite countertops to the built in appliances this kitchen provides ample space and amenities to suit your family's needs. Just off of the foyer you will find the large primary bedroom and massive walk in closet. The primary bath is attractively equipped with double granite vanities, garden/soaking tub and walk in tiled shower with glass door. This layout includes three additional family style bedrooms, a powder room, a large breakfast area and a bonus room ideal for a study or home office.