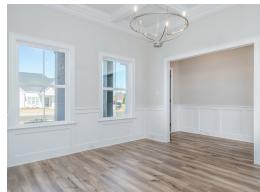

### **ABOUT THIS PLAN**

An amazing one-story floor plan starting with the striking foyer and dining room with coffered ceiling, the "Lakewood" is a beautiful 4-bedroom design with an open kitchen and vaulted great room. From the granite countertops to the built in appliances this kitchen provides ample space and amenities to suit your family's needs. Just off of the foyer you will find the large primary bedroom and massive walk in closet. The primary bath is attractively equipped with double granite vanities, garden/soaking tub and walk in tiled shower with glass door. This layout includes three additional family style bedrooms, a powder room, a large breakfast area and a bonus room ideal for a study or home office.

# **PLAN GALLERY**