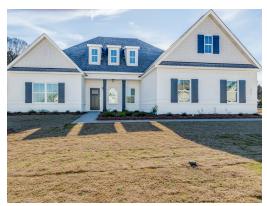

### Lakewood

**Home Plan** 

Starting at \$410,599

**SQ FT**: 2,568

**Beds**: 4 **Baths**: 2.5

Garage: 2 Standard

Elevation H

**ELEVATION J** 

### **ABOUT THIS PLAN**

An amazing one-story floor plan starting with the striking foyer and dining room with coffered ceiling, the "Lakewood" is a beautiful 4-bedroom design with an open kitchen and vaulted great room. From the granite countertops to the built in appliances this kitchen provides ample space and amenities to suit your family's needs. Just off of the foyer you will find the large primary bedroom and massive walk in closet. The primary bath is attractively equipped with double granite vanities, garden/soaking tub and walk in tiled shower with glass door. This layout includes three additional family style bedrooms, a powder room, a large breakfast area and a bonus room ideal for a study or home office.