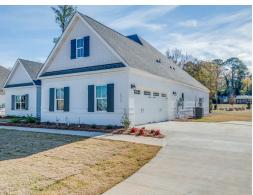

### Lakewood

**Home Plan** 

Starting at \$410,599

**SQ FT**: 2,568

**Beds**: 4 **Baths**: 2.5

Garage: 2 Standard

Elevation H

**ELEVATION J** 

### **ABOUT THIS PLAN**

An amazing one-story floor plan starting with the striking foyer and dining room with coffered ceiling, the "Lakewood" is a beautiful 4-bedroom design with an open kitchen and vaulted great room. From the granite countertops to the built in appliances this kitchen provides ample space and amenities to suit your family's needs. Just off of the foyer you will find the large primary bedroom and massive walk in closet. The primary bath is attractively equipped with double granite vanities, garden/soaking tub and walk in tiled shower with glass door. This layout includes three additional family style bedrooms, a powder room, a large breakfast area and a bonus room ideal for a study or home office.