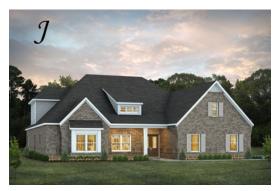

Morningside II Home Plan

Starting at \$474,999

SQ FT: 3,490 Beds: 4 Baths: 4.0 Garage: 2 Standard

ELEVATION H

ELEVATION J

## ABOUT THIS PLAN

The Morningside II excels in space planning, seamlessly blending sought-after features for an exceptional home. Enter through the inviting front porch to a vast foyer leading to a spacious great room with a striking corner fireplace and ample natural light. The adjacent large kitchen boasts an island with a wine rack and open bookcase, a functional layout, and a generous pantry. A flex room off the kitchen can serve as a dining area or study, adapting to your family's needs. The main level also features a lavish primary suite with a sitting room, offering a tranquil retreat. The primary bath is luxurious, and a roomy walk-in closet adds convenience. Three additional bedrooms with walk-in closets and two full bathrooms are accessible from the main entryway, complete with a linen closet for extra storage. The upper level hosts a versatile bonus room with a full bath and a walk-in closet, providing endless possibilities. Practical elements include a mudroom connected to the side-entry garage, streamlining daily routines, and a spacious covered patio with an exterior fireplace at the rear, perfect for