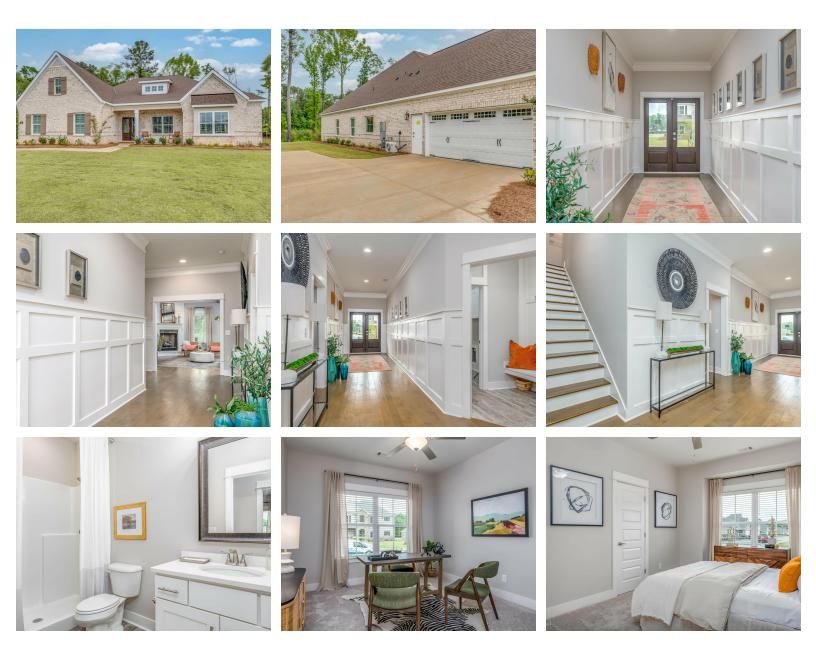

## **PLAN GALLERY**

Prices, plans, dimensions, features, specifications, materials, and availability of homes or communities are subject to change without notice or obligation. Illustrations are artists depictions only and may differ from completed improvements. All prices subject to change without notice. Please contact your sales associate before writing an offer.

## ABOUT THIS PLAN

The Morningside II excels in space planning, seamlessly blending sought-after features for an exceptional home. Enter through the inviting front porch to a vast foyer leading to a spacious great room with a striking corner fireplace and ample natural light. The adjacent large kitchen boasts an island with a wine rack and open bookcase, a functional layout, and a generous pantry. A flex room off the kitchen can serve as a dining area or study, adapting to your family's needs. The main level also features a lavish primary suite with a sitting room, offering a tranquil retreat. The primary bath is luxurious, and a roomy walk-in closet adds convenience. Three additional bedrooms with walk-in closets and two full bathrooms are accessible from the main entryway, complete with a linen closet for extra storage. The upper level hosts a versatile bonus room with a full bath and a walk-in closet, providing endless possibilities. Practical elements include a mudroom connected to the side-entry garage, streamlining daily routines, and a spacious covered patio with an exterior fireplace at the rear, perfect for