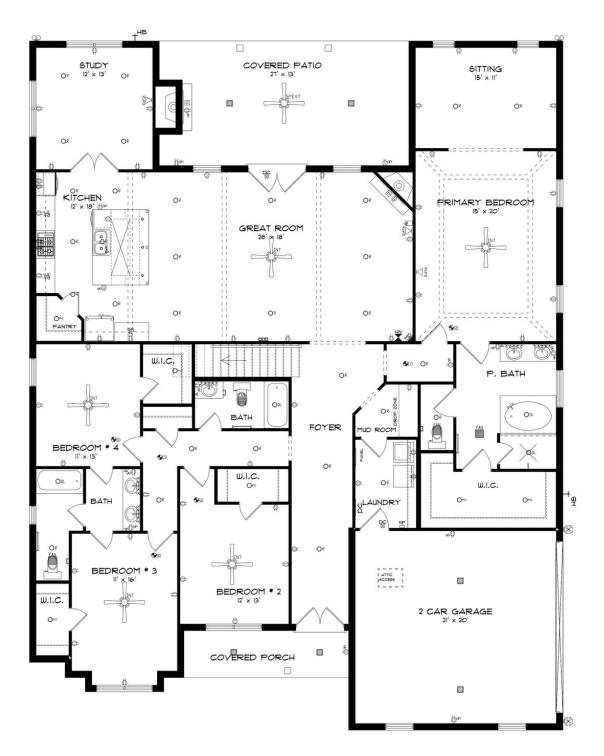

## ABOUT THIS PLAN

The Morningside II excels in space planning, seamlessly blending sought-after features for an exceptional home. Enter through the inviting front porch to a vast foyer leading to a spacious great room with a striking corner fireplace and ample natural light. The adjacent large kitchen boasts an island with a wine rack and open bookcase, a functional layout, and a generous pantry. A flex room off the kitchen can serve as a dining area or study, adapting to your family's needs. The main level also features a lavish primary suite with a sitting room, offering a tranquil retreat. The primary bath is luxurious, and a roomy walk-in closet adds convenience. Three additional bedrooms with walk-in closets and two full bathrooms are accessible from the main entryway, complete with a linen closet for extra storage. The upper level hosts a versatile bonus room with a full bath and a walk-in closet, providing endless possibilities. Practical elements include a mudroom connected to the side-entry garage, streamlining daily routines, and a spacious covered patio with an exterior fireplace at the rear, perfect for

**FIRST FLOOR** 

Prices, plans, dimensions, features, specifications, materials, and availability of homes or communities are subject to change without notice or obligation. Illustrations are artists depictions only and may differ from completed improvements. All prices subject to change without notice. Please contact your sales associate before writing an offer.