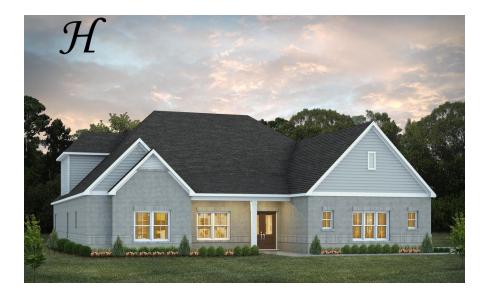

Morningside II Home Plan

Starting at \$474,999

SQ FT: 3,490 Beds: 4 Baths: 4.0 Garage: 2 Standard

ELEVATION H

ELEVATION J

## ABOUT THIS PLAN

The Morningside II excels in space planning, seamlessly blending sought-after features for an exceptional home. Enter through the inviting front porch to a vast foyer leading to a spacious great room with a striking corner fireplace and ample natural light. The adjacent large kitchen boasts an island with a wine rack and open bookcase, a functional layout, and a generous pantry. A flex room off the kitchen can serve as a dining area or study, adapting to your family's needs. The main level also features a lavish primary suite with a sitting room, offering a tranquil retreat. The primary bath is luxurious, and a roomy walk-in closet adds convenience. Three additional bedrooms with walk-in closets and two full bathrooms are accessible from the main entryway, complete with a linen closet for extra storage. The upper level hosts a versatile bonus room with a full bath and a walk-in closet, providing endless possibilities. Practical elements include a mudroom connected to the side-entry garage, streamlining daily routines, and a spacious covered patio with an exterior fireplace at the rear, perfect for