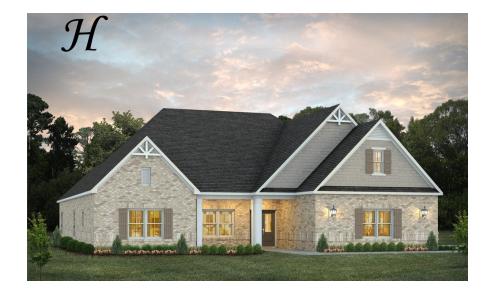

# Morningside

**Home Plan** 

Starting at \$443,899

**SQ FT**: 2,960

Beds: 4 Baths: 3.0

Garage: 2 Standard

Elevation H

**ELEVATION J** 

### **ABOUT THIS PLAN**

The Morningside pairs expert space planning with a long list of desirables, and the result is a perfect plan for nearly any phase of life. The welcoming feel starts on the covered front porch and carries through the long foyer entryway that leads you into a vast great room. The corner fireplace will immediately catch your eye, but the sprawling hardwoods and wall of windows will secure your admiration for this space. Off to one side you'll find a large kitchen with a center island accompanied by a wine rack and open book case, great working triangle, and large pantry. You enter the flex room from the back of the kitchen that would serve perfectly as a dining room or study, depending on your family's needs. The primary suite occupies one side of the main level and has a lot to offer including an adjoining sitting room, flawless primary bath, and spacious walk in closet. The three additional bedrooms and two full bathrooms are found off of the main entryway and each have a large walk-in closet plus a linen closet in the hall. Hidden gems of this home are a mudroom adjacent to the laundry room, entered from the