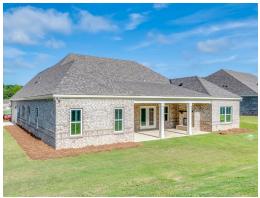

# Morningside

**Home Plan** 

Starting at \$443,899

**SQ FT**: 2,960

Beds: 4 Baths: 3.0

Garage: 2 Standard

Elevation H

**ELEVATION J** 

### **ABOUT THIS PLAN**

The Morningside pairs expert space planning with a long list of desirables, and the result is a perfect plan for nearly any phase of life. The welcoming feel starts on the covered front porch and carries through the long foyer entryway that leads you into a vast great room. The corner fireplace will immediately catch your eye, but the sprawling hardwoods and wall of windows will secure your admiration for this space. Off to one side you'll find a large kitchen with a center island accompanied by a wine rack and open book case, great working triangle, and large pantry. You enter the flex room from the back of the kitchen that would serve perfectly as a dining room or study, depending on your family's needs. The primary suite occupies one side of the main level and has a lot to offer including an adjoining sitting room, flawless primary bath, and spacious walk in closet. The three additional bedrooms and two full bathrooms are found off of the main entryway and each have a large walk-in closet plus a linen closet in the hall. Hidden gems of this home are a mudroom adjacent to the laundry room, entered from the