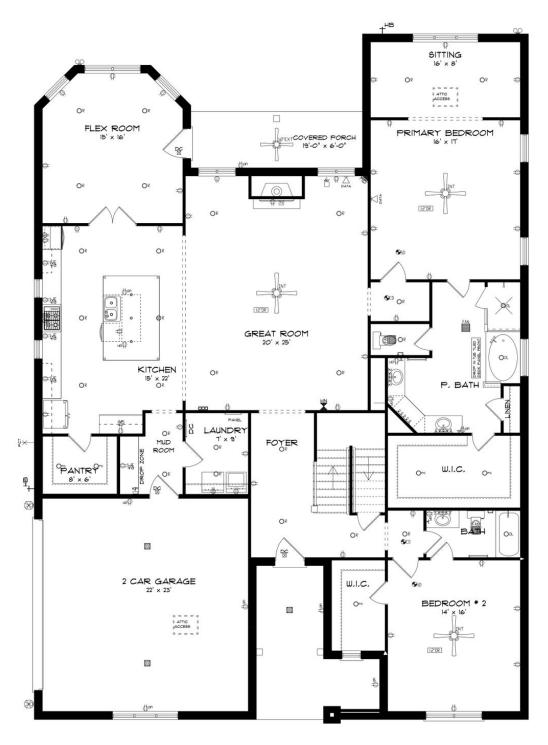

# **FIRST FLOOR**

#### **ABOUT THIS PLAN**

The Stallworth floorplan has massive amounts of space inside its five bedrooms, four full bathrooms and bonus room. It features two bedrooms downstairs, one the huge primary suite and another large bedroom both with walk in closets and connecting bathrooms. The primary suite includes a well-lit sitting area in addition to the bedroom area perfect for a quiet reading area. The primary bath boasts a corner double vanity for plenty of storage space and a toilet room closed along with a walk in shower, large soaking tub and linen closet. The airy great room with gleaming hardwoods in the heart of the home is open to the large kitchen complete with a gorgeous granite island that is large enough for seating several people; perfect for entertaining and cooking at the same time. Plenty of cabinets and counter space line the back wall along with the wall oven and cook top. An enormous pantry completes this stunning kitchen that can accommodate many people. Off of the kitchen is a connecting flex room that can be used as a formal dining area or office space. On the other side of the kitchen a