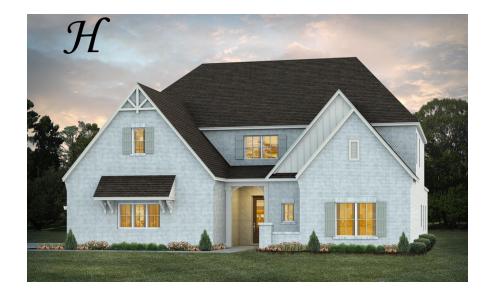

#### **Stallworth**

**Home Plan** 

Starting at \$544,999

**SQ FT**: 4,781

**Beds:** 5 **Baths:** 4.0

Garage: 2 Standard

Elevation H

Elevation J

#### **ABOUT THIS PLAN**

The Stallworth floorplan has massive amounts of space inside its five bedrooms, four full bathrooms and bonus room. It features two bedrooms downstairs, one the huge primary suite and another large bedroom both with walk in closets and connecting bathrooms. The primary suite includes a well-lit sitting area in addition to the bedroom area perfect for a quiet reading area. The primary bath boasts a corner double vanity for plenty of storage space and a toilet room closed along with a walk in shower, large soaking tub and linen closet. The airy great room with gleaming hardwoods in the heart of the home is open to the large kitchen complete with a gorgeous granite island that is large enough for seating several people; perfect for entertaining and cooking at the same time. Plenty of cabinets and counter space line the back wall along with the wall oven and cook top. An enormous pantry completes this stunning kitchen that can accommodate many people. Off of the kitchen is a connecting flex room that can be used as a formal dining area or office space. On the other side of the kitchen a