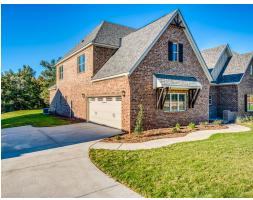

ts a corner double vanity for plenty of storage space and a toilet room closed along with a walk in shower, large soaking tub and linen closet. The airy great room with gleaming hardwoods in the heart of the home is open to the large kitchen complete with a gorgeous granite island that is large enough for seating several people; perfect for entertaining and cooking at the same time. Plenty of cabinets and counter space line the back wall along with the wall oven and cook top. An enormous pantry completes this stunning kitchen that can accommodate many people. Off of the kitchen is a connecting flex room that can be used as a formal dining area or office space. On the other side of the kitchen a

#### ...Read More Online

# **FIRST FLOOR**





# **SECOND FLOOR**





# **PLAN GALLERY**