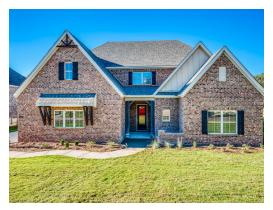

asts a corner double vanity for plenty of storage space and a toilet room closed along with a walk in shower, large soaking tub and linen closet. The airy great room with gleaming hardwoods in the heart of the home is open to the large kitchen complete with a gorgeous granite island that is large enough for seating several people; perfect for entertaining and cooking at the same time. Plenty of cabinets and counter space line the back wall along with the wall oven and cook top. An enormous pantry completes this stunning kitchen that can accommodate many people. Off of the kitchen is a connecting flex room that can be used as a formal dining area or office space. On the other side of the kitchen a

#### ...Read More Online

# **FIRST FLOOR**





# **SECOND FLOOR**





# **PLAN GALLERY**