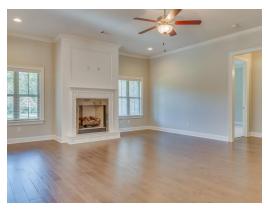

#### **ABOUT THIS PLAN**

The Stallworth floorplan has massive amounts of space inside its five bedrooms, four full bathrooms and bonus room. It features two bedrooms downstairs, one the huge primary suite and another large bedroom both with walk in closets and connecting bathrooms. The primary suite includes a well-lit sitting area in addition to the bedroom area perfect for a quiet reading area. The primary bath boasts a corner double vanity for plenty of storage space and a toilet room closed along with a walk in shower, large soaking tub and linen closet. The airy great room with gleaming hardwoods in the heart of the home is open to the large kitchen complete with a gorgeous granite island that is large enough for seating several people; perfect for entertaining and cooking at the same time. Plenty of cabinets and counter space line the back wall along with the wall oven and cook top. An enormous pantry completes this stunning kitchen that can accommodate many people. Off of the kitchen is a connecting flex room that can be used as a formal dining area or office space. On the other side of the kitchen a

# **PLAN GALLERY**