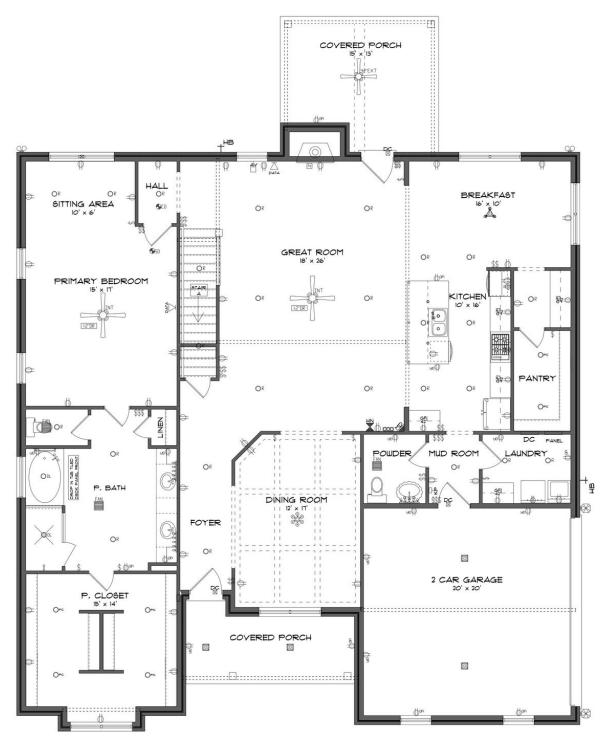

## **FIRST FLOOR**

#### **ABOUT THIS PLAN**

Experience the "Summerville" floorplan – a harmonious blend of space, elegance, and comfort that exudes oldworld charm while boasting high-end amenities. Step stunning foyer that is open to the dining area with a coffered ceiling, and into the great room. As you explore further, you'll be captivated by the impressive staircase at the rear of the home. With ten-foot ceilings enhancing the downstairs space, you'll find a gourmet kitchen complete with a butler's pantry and an oversized pantry, along with the perfect granite island for hosting family and friends. The laundry room is not just practical but also spacious enough for a freezer or any cleaning apparatus you might need. The grand primary suite is a sanctuary unto itself, leaving no detail overlooked. It features a cozy sitting area, a massive closet, and a luxurious primary bath with double granite vanities, a separate full tile shower with a heavy glass door, and a soaking tub. Upstairs, there's room for everyone, with three generously sized bedrooms and a bonus/media room that offers versatile living options. And when it comes to