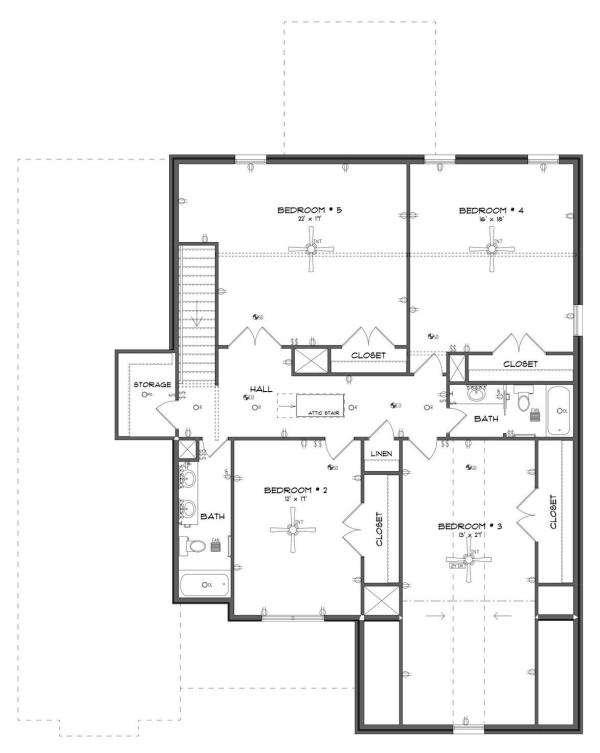

enhancing the downstairs space, you'll find a gourmet kitchen complete with a butler's pantry and an oversized pantry, along with the perfect granite island for hosting family and friends. The laundry room is not just practical but also spacious enough for a freezer or any cleaning apparatus you might need. The grand primary suite is a sanctuary unto itself, leaving no detail overlooked. It features a cozy sitting area, a massive closet, and a luxurious primary bath with double granite vanities, a separate full tile shower with a heavy glass door, and a soaking tub. Upstairs, there's room for everyone, with three generously sized bedrooms and a bonus/media room that offers versatile living options. And when it comes to

#### ...Read More Online

## **FIRST FLOOR**





# **SECOND FLOOR**





# **PLAN GALLERY**