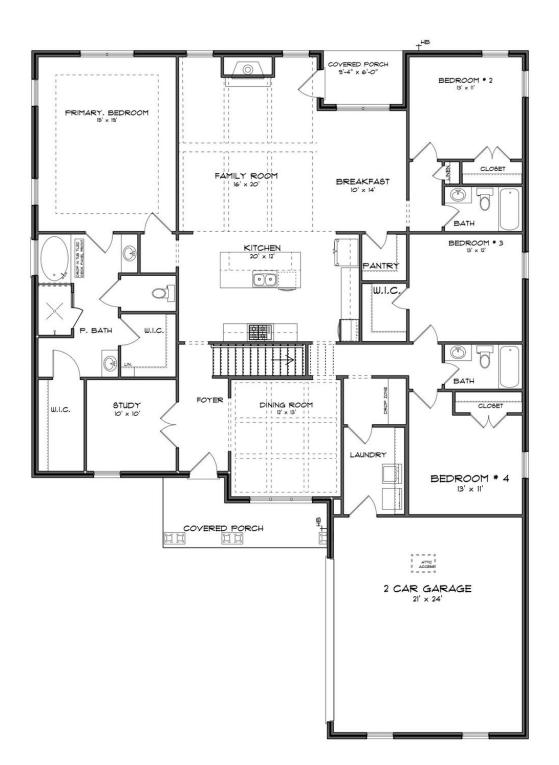

## FIRST FLOOR (H)

Prices, plans, dimensions, features, specifications, materials, and availability of homes or communities are subject to change without notice or obligation. Illustrations are artists depictions only and may differ from completed improvements. All prices subject to change without notice. Please contact your sales associate before writing an offer.

### ABOUT THIS PLAN

The "Alexandria II" is sure to provide a delightful living experience with its one story design and easy access and flow from room to room. This Ranch-style home with 2nd floor bonus room is sure to please! The appealing entry foyer is sophisticated yet open and joins the formal dining room and offers an additional room useful as a study or living room. The open vaulted family room and kitchen with large center granite island is made for entertaining. The unique primary suite offers a large bedroom area, functional primary bath with split granite vanities, garden/soaking tub and tiled shower with glass door and his and hers walk in closets. The additional 3 bedrooms provide plenty of closet space and two additional bathrooms as well as an upstairs bonus room with full bath & closet. This highly desirable plan is perfect for multiple lifestyles.