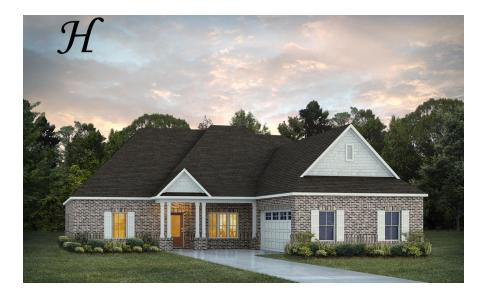

Alexandria II Home Plan

Starting at \$475,399

SQ FT: 3,160 Beds: 4 Baths: 4.0 Garage: 2 Standard

Elevation H

Elevation J

### ABOUT THIS PLAN

The "Alexandria II" is sure to provide a delightful living experience with its one story design and easy access and flow from room to room. This Ranch-style home with 2nd floor bonus room is sure to please! The appealing entry foyer is sophisticated yet open and joins the formal dining room and offers an additional room useful as a study or living room. The open vaulted family room and kitchen with large center granite island is made for entertaining. The unique primary suite offers a large bedroom area, functional primary bath with split granite vanities, garden/soaking tub and tiled shower with glass door and his and hers walk in closets. The additional 3 bedrooms provide plenty of closet space and two additional bathrooms as well as an upstairs bonus room with full bath & closet. This highly desirable plan is perfect for multiple lifestyles.