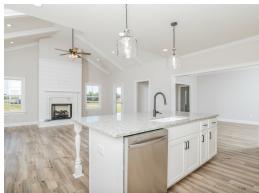

#### **ABOUT THIS PLAN**

One of our most unique floorplans, the "Bellemeade" features 4 bedrooms and 3.5 bathrooms with optimized living space. When entering through the covered porch, you are immediately met with an elegant study off the foyer. The foyer leads into the abundant kitchen and great room. The great room boasts vaulted ceilings and a center fireplace for all those cozy family gatherings. The kitchen features a grand island with plenty of sitting space and a large pantry. The primary suite has a roomy design, and the primary bath is equipped with double granite vanities, garden/soaking tub, separate tiled shower with a glass door and a spacious walk-in closet. The home is complete with 3 additional bedrooms and 2 bathrooms.

## **PLAN GALLERY**

# **PLAN GALLERY**