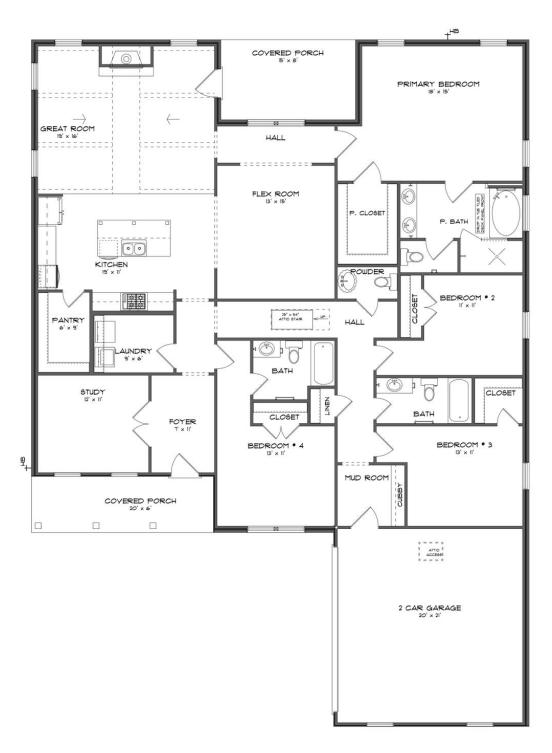

#### **ABOUT THIS PLAN**

One of our most unique floorplans, the "Bellemeade" features 4 bedrooms and 3.5 bathrooms with optimized living space. When entering through the covered porch, you are immediately met with an elegant study off the foyer. The foyer leads into the abundant kitchen and great room. The great room boasts vaulted ceilings and a center fireplace for all those cozy family gatherings. The kitchen features a grand island with plenty of sitting space and a large pantry. The primary suite has a roomy design, and the primary bath is equipped with double granite vanities, garden/soaking tub, separate tiled shower with a glass door and a spacious walk-in closet. The home is complete with 3 additional bedrooms and 2 bathrooms.