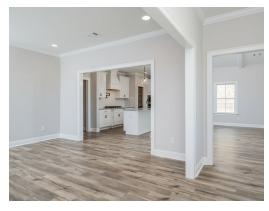

#### **ABOUT THIS PLAN**

One of our most unique floorplans, the "Bellemeade" features 4 bedrooms and 3.5 bathrooms with optimized living space. When entering through the covered porch, you are immediately met with an elegant study off the foyer. The foyer leads into the abundant kitchen and great room. The great room boasts vaulted ceilings and a center fireplace for all those cozy family gatherings. The kitchen features a grand island with plenty of sitting space and a large pantry. The primary suite has a roomy design, and the primary bath is equipped with double granite vanities, garden/soaking tub, separate tiled shower with a glass door and a spacious walk-in closet. The home is complete with 3 additional bedrooms and 2 bathrooms.

## **PLAN GALLERY**

# **PLAN GALLERY**