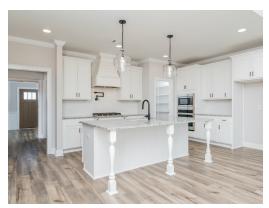

#### **ABOUT THIS PLAN**

One of our most unique floorplans, the "Bellemeade" features 4 bedrooms and 3.5 bathrooms with optimized living space. When entering through the covered porch, you are immediately met with an elegant study off the foyer. The foyer leads into the abundant kitchen and great room. The great room boasts vaulted ceilings and a center fireplace for all those cozy family gatherings. The kitchen features a grand island with plenty of sitting space and a large pantry. The primary suite has a roomy design, and the primary bath is equipped with double granite vanities, garden/soaking tub, separate tiled shower with a glass door and a spacious walk-in closet. The home is complete with 3 additional bedrooms and 2 bathrooms.

## **PLAN GALLERY**

# **PLAN GALLERY**