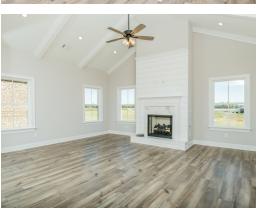

#### **ABOUT THIS PLAN**

One of our most unique floorplans, the "Bellemeade" features 4 bedrooms and 3.5 bathrooms with optimized living space. When entering through the covered porch, you are immediately met with an elegant study off the foyer. The foyer leads into the abundant kitchen and great room. The great room boasts vaulted ceilings and a center fireplace for all those cozy family gatherings. The kitchen features a grand island with plenty of sitting space and a large pantry. The primary suite has a roomy design, and the primary bath is equipped with double granite vanities, garden/soaking tub, separate tiled shower with a glass door and a spacious walk-in closet. The home is complete with 3 additional bedrooms and 2 bathrooms.

## **PLAN GALLERY**

# **PLAN GALLERY**