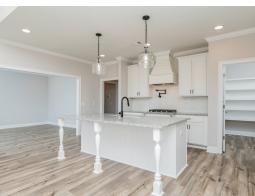

#### **ABOUT THIS PLAN**

One of our most unique floorplans, the "Bellemeade" features 4 bedrooms and 3.5 bathrooms with optimized living space. When entering through the covered porch, you are immediately met with an elegant study off the foyer. The foyer leads into the abundant kitchen and great room. The great room boasts vaulted ceilings and a center fireplace for all those cozy family gatherings. The kitchen features a grand island with plenty of sitting space and a large pantry. The primary suite has a roomy design, and the primary bath is equipped with double granite vanities, garden/soaking tub, separate tiled shower with a glass door and a spacious walk-in closet. The home is complete with 3 additional bedrooms and 2 bathrooms.

## **PLAN GALLERY**

# **PLAN GALLERY**