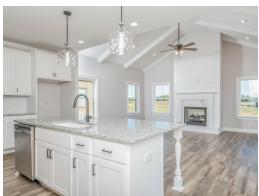

#### **ABOUT THIS PLAN**

One of our most unique floorplans, the "Bellemeade" features 4 bedrooms and 3.5 bathrooms with optimized living space. When entering through the covered porch, you are immediately met with an elegant study off the foyer. The foyer leads into the abundant kitchen and great room. The great room boasts vaulted ceilings and a center fireplace for all those cozy family gatherings. The kitchen features a grand island with plenty of sitting space and a large pantry. The primary suite has a roomy design, and the primary bath is equipped with double granite vanities, garden/soaking tub, separate tiled shower with a glass door and a spacious walk-in closet. The home is complete with 3 additional bedrooms and 2 bathrooms.

## **PLAN GALLERY**

# **PLAN GALLERY**