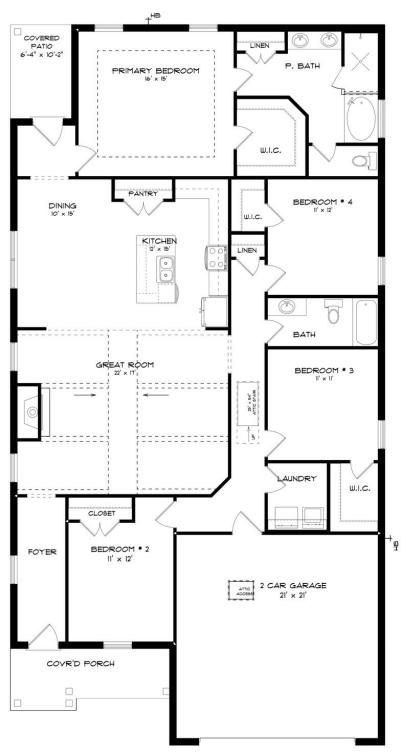

## **ABOUT THIS PLAN**

The "Lenox" is a one story open floorplan with ample possibilities. This 4 bedroom 2 bath plan begins with a refined foyer entry way, which opens into a roomy living area with a vaulted ceiling. Next experience the open kitchen with large center island and adjoining dining room. The kitchen offers built in appliances, granite countertops and an expanded pantry. The primary quarters provide a large bedroom and walk in closet as well as a luxurious bathroom complete with a double granite vanity, garden/soaking tub, and tiled shower with glass door. This layout truly is a must see!