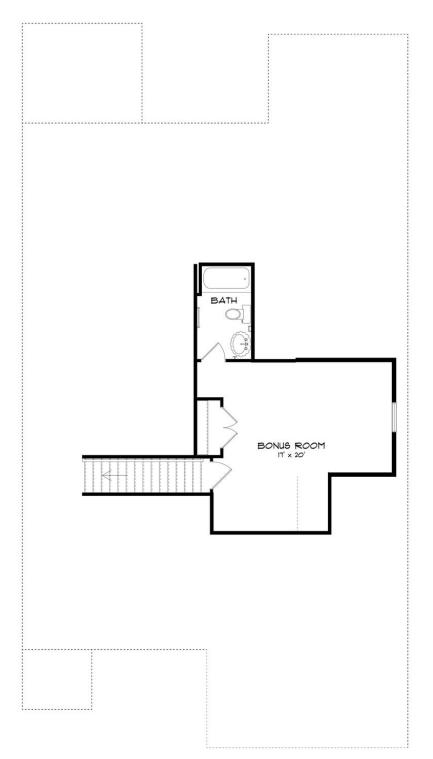

# SECOND FLOOR (H)

Prices, plans, dimensions, features, specifications, materials, and availability of homes or communities are subject to change without notice or obligation. Illustrations are artists depictions only and may differ from completed improvements. All prices subject to change without notice. Please contact your sales associate before writing an offer.

### ABOUT THIS PLAN

Designed to fit any lifestyle, the "Sherfield" floor plan features distinct spaces while maintaining an open flow. Open and appealing, the foyer gives a sense of grandeur for establishing a classic look to this home. The fabulous primary bedroom is unusually spacious for a home of this size and will accommodate heavy furniture along with plenty of storage in the walk in closet. A dynamic great room with vaulted beamed ceiling combines style and functionality with its attention to use of living space. Entertain or simply prepare daily evening meals in this cook's kitchen with an abundance of granite counter space. No need to worry about the automobile storage, as this plan comes equipped with a two car garage. Finally two large bedrooms and an upstairs bonus room with a full bathroom attached complete this plan that provides the space and storage for growing families or simply entertaining guests.