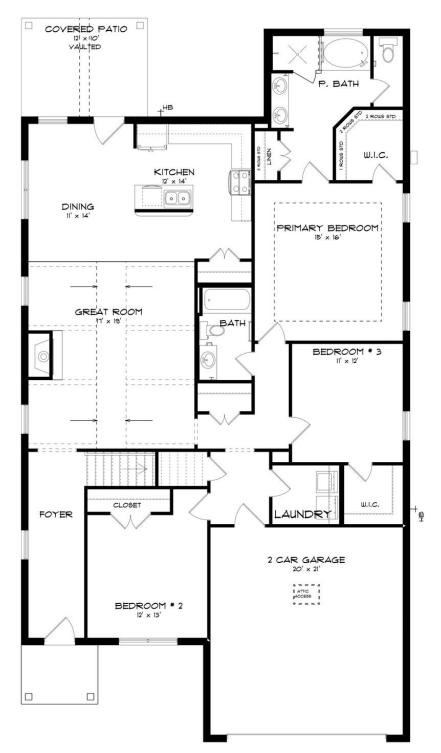

## FIRST FLOOR (H)

Prices, plans, dimensions, features, specifications, materials, and availability of homes or communities are subject to change without notice or obligation. Illustrations are artists depictions only and may differ from completed improvements. All prices subject to change without notice. Please contact your sales associate before writing an offer.

### ABOUT THIS PLAN

Designed to fit any lifestyle, the "Sherfield" floor plan features distinct spaces while maintaining an open flow. Open and appealing, the foyer gives a sense of grandeur for establishing a classic look to this home. The fabulous primary bedroom is unusually spacious for a home of this size and will accommodate heavy furniture along with plenty of storage in the walk in closet. A dynamic great room with vaulted beamed ceiling combines style and functionality with its attention to use of living space. Entertain or simply prepare daily evening meals in this cook's kitchen with an abundance of granite counter space. No need to worry about the automobile storage, as this plan comes equipped with a two car garage. Finally two large bedrooms and an upstairs bonus room with a full bathroom attached complete this plan that provides the space and storage for growing families or simply entertaining guests.