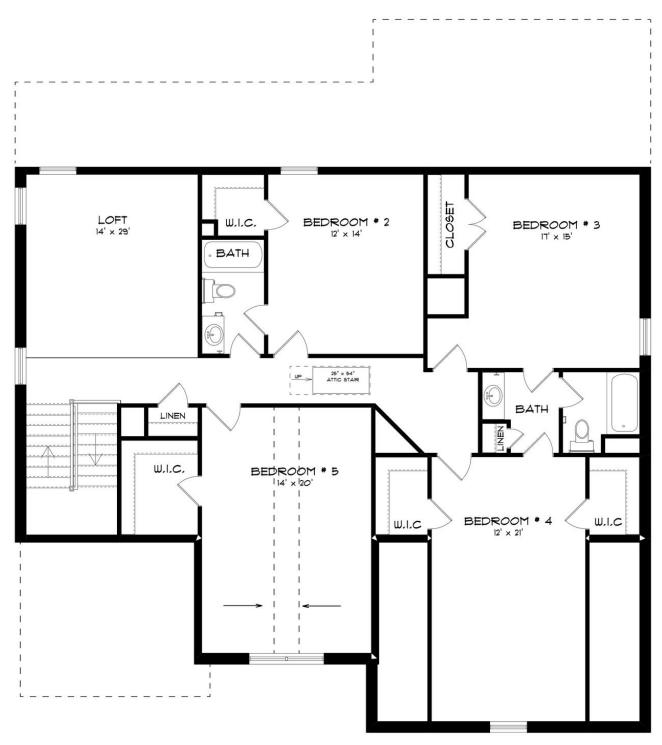

# **SECOND FLOOR (E)**

### **ABOUT THIS PLAN**

Methodical design, the "Walden" plan is unique in every way and offers different concepts than most other plans. Entertain in style where the elbow room is endless with an open feeling and limitless ranges. Dreamy primary suite makes arranging furniture a snap with massive wall space and soaring ceilings. The primary closet is larger than any bedroom in other plans and will take care of storing all necessities. Splendid kitchen is almost mesmerizing at first glance with its state of the art layout featuring custom angled granite island and stylish plumbing and lighting packages. Position the high capacity washer/dryer, as well as all cleaning gadgets in the oversized laundry room that allows a growing family another option for easy living. Loft area off the open hallway on the second floor fulfills the needs of a large family while allowing a place for the kids to hang out or provides a media/craft/home schooling room. Four spaciously appealing bedrooms also situated on this floor complete the unbelievable design that is aimed at accommodating all needs in a family dwelling.