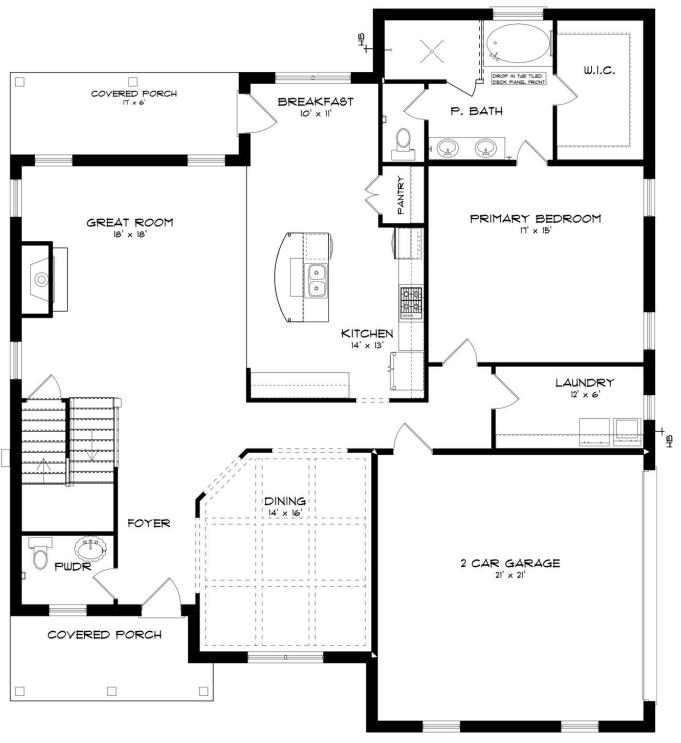

any bedroom in other plans and will take care of storing all necessities. Splendid kitchen is almost mesmerizing at first glance with its state of the art layout featuring custom angled granite island and stylish plumbing and lighting packages. Position the high capacity washer/dryer, as well as all cleaning gadgets in the oversized laundry room that allows a growing family another option for easy living. Loft area off the open hallway on the second floor fulfills the needs of a large family while allowing a place for the kids to hang out or provides a media/craft/home schooling room. Four spaciously appealing bedrooms also situated on this floor complete the unbelievable design that is aimed at accommodating all needs in a family dwelling.

#### ...Read More Online



## FIRST FLOOR (E)





# **SECOND FLOOR (E)**





# **PLAN GALLERY**