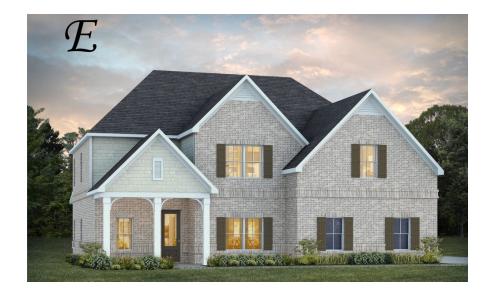

### Walden

**Home Plan** 

Starting at \$508,299

**SQ FT**: 3,721

**Beds**: 5 **Baths**: 3.5

Garage: 2 Standard

Elevation E

Elevation F

### **ABOUT THIS PLAN**

Methodical design, the "Walden" plan is unique in every way and offers different concepts than most other plans. Entertain in style where the elbow room is endless with an open feeling and limitless ranges. Dreamy primary suite makes arranging furniture a snap with massive wall space and soaring ceilings. The primary closet is larger than any bedroom in other plans and will take care of storing all necessities. Splendid kitchen is almost mesmerizing at first glance with its state of the art layout featuring custom angled granite island and stylish plumbing and lighting packages. Position the high capacity washer/dryer, as well as all cleaning gadgets in the oversized laundry room that allows a growing family another option for easy living. Loft area off the open hallway on the second floor fulfills the needs of a large family while allowing a place for the kids to hang out or provides a media/craft/home schooling room. Four spaciously appealing bedrooms also situated on this floor complete the unbelievable design that is aimed at accommodating all needs in a family dwelling.