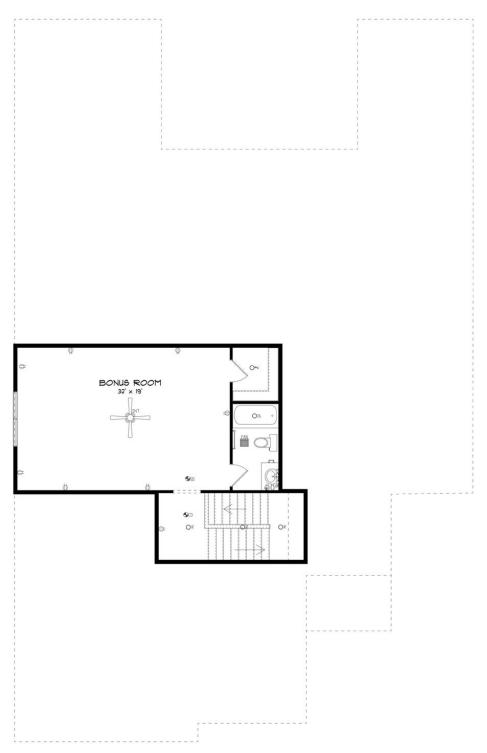

"Huddlestone II" offers a great plan with an exceptional use of space. The large great room area with vaulted ceilings is complete with a fireplace and opens into the spacious kitchen finished with granite countertops and a large island. Retreat to the entry or rear covered patios that offer a surplus amount of shade and a serene setting on any given day. Added to the primary bedroom and bath, the 3 additional bedrooms provide plenty of closet space and two bathrooms. This highly desirable plan is perfect for numerous ways of life, but especially for multi-generational families. The plan is rounded out exquisitely with a 3-car garage. The 2nd floor is home to a large bonus room featuring a full bath and walk-in-closet.

#### ...Read More Online

# **FIRST FLOOR**





# **SECOND FLOOR**





# **PLAN GALLERY**