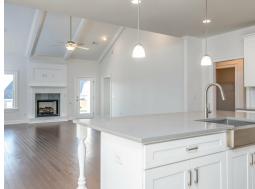

#### **ABOUT THIS PLAN**

With 4 bedrooms and 4.5 baths huddled around the spectacular great room, "Huddlestone II" offers a great plan with an exceptional use of space. The large great room area with vaulted ceilings is complete with a fireplace and opens into the spacious kitchen finished with granite countertops and a large island. Retreat to the entry or rear covered patios that offer a surplus amount of shade and a serene setting on any given day. Added to the primary bedroom and bath, the 3 additional bedrooms provide plenty of closet space and two bathrooms. This highly desirable plan is perfect for numerous ways of life, but especially for multi-generational families. The plan is rounded out exquisitely with a 3-car garage. The 2nd floor is home to a large bonus room featuring a full bath and walk-in-closet.

# **PLAN GALLERY**