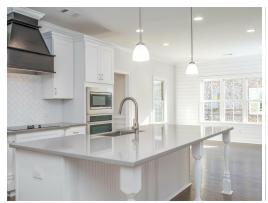

#### **ABOUT THIS PLAN**

With 4 bedrooms and 4.5 baths huddled around the spectacular great room, "Huddlestone II" offers a great plan with an exceptional use of space. The large great room area with vaulted ceilings is complete with a fireplace and opens into the spacious kitchen finished with granite countertops and a large island. Retreat to the entry or rear covered patios that offer a surplus amount of shade and a serene setting on any given day. Added to the primary bedroom and bath, the 3 additional bedrooms provide plenty of closet space and two bathrooms. This highly desirable plan is perfect for numerous ways of life, but especially for multi-generational families. The plan is rounded out exquisitely with a 3-car garage. The 2nd floor is home to a large bonus room featuring a full bath and walk-in-closet.

# **PLAN GALLERY**