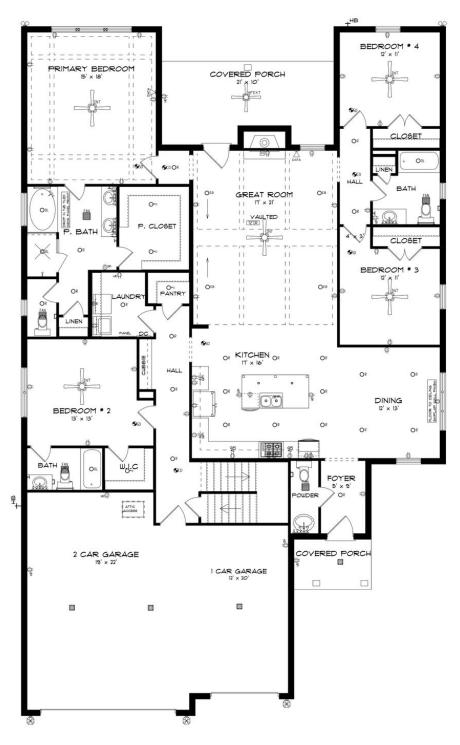

# **FIRST FLOOR**

#### **ABOUT THIS PLAN**

With 4 bedrooms and 4.5 baths huddled around the spectacular great room, "Huddlestone II" offers a great plan with an exceptional use of space. The large great room area with vaulted ceilings is complete with a fireplace and opens into the spacious kitchen finished with granite countertops and a large island. Retreat to the entry or rear covered patios that offer a surplus amount of shade and a serene setting on any given day. Added to the primary bedroom and bath, the 3 additional bedrooms provide plenty of closet space and two bathrooms. This highly desirable plan is perfect for numerous ways of life, but especially for multi-generational families. The plan is rounded out exquisitely with a 3-car garage. The 2nd floor is home to a large bonus room featuring a full bath and walk-in-closet.