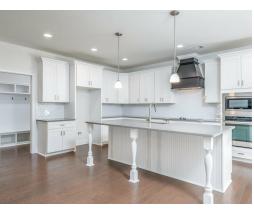

n with an exceptional use of space. The large great room area with vaulted ceilings is complete with a fireplace and opens into the spacious kitchen finished with granite countertops and a large island. Retreat to the entry or rear covered patios that offer a surplus amount of shade and a serene setting on any given day. Added to the primary bedroom and bath, the 3 additional bedrooms provide plenty of closet space and two bathrooms. This highly desirable plan is perfect for numerous ways of life, but especially for multi-generational families. The plan is rounded out exquisitely with a 3-car garage. The 2nd floor is home to a large bonus room featuring a full bath and walk-in-closet.

#### ...Read More Online

# **FIRST FLOOR**





# **SECOND FLOOR**





# **PLAN GALLERY**