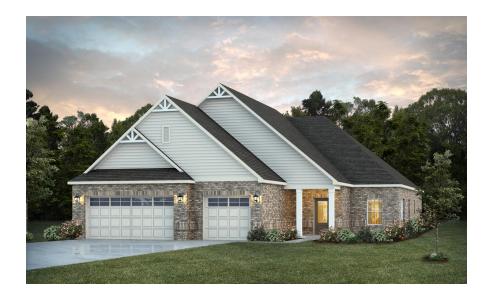

#### **Huddlestone II**

Home Plan

Starting at \$456,299

**SQ FT**: 3,055

**Beds:** 4.0 **Baths:** 4.0

Garage: 3 Standard

**ELEVATION E** 

**ELEVATION F** 

#### **ABOUT THIS PLAN**

With 4 bedrooms and 4.5 baths huddled around the spectacular great room, "Huddlestone II" offers a great plan with an exceptional use of space. The large great room area with vaulted ceilings is complete with a fireplace and opens into the spacious kitchen finished with granite countertops and a large island. Retreat to the entry or rear covered patios that offer a surplus amount of shade and a serene setting on any given day. Added to the primary bedroom and bath, the 3 additional bedrooms provide plenty of closet space and two bathrooms. This highly desirable plan is perfect for numerous ways of life, but especially for multi-generational families. The plan is rounded out exquisitely with a 3-car garage. The 2nd floor is home to a large bonus room featuring a full bath and walk-in-closet.