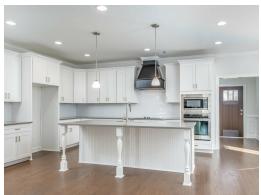

lan with an exceptional use of space. The large great room area with vaulted ceilings is complete with a fireplace and opens into the spacious kitchen finished with granite countertops and a large island. Retreat to the entry or rear covered patios that offer a surplus amount of shade and a serene setting on any given day. Added to the primary bedroom and bath, the 3 additional bedrooms provide plenty of closet space and two bathrooms. This highly desirable plan is perfect for numerous ways of life, but especially for multi-generational families. The plan is rounded out exquisitely with a 3-car garage. The 2nd floor is home to a large bonus room featuring a full bath and walk-in-closet.

#### ...Read More Online

# **FIRST FLOOR**





# **SECOND FLOOR**





# **PLAN GALLERY**