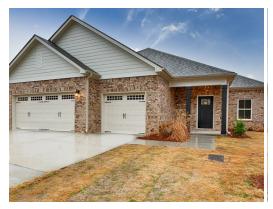

## **Huddlestone**

Home Plan

Starting at \$406,299

**SQ FT**: 2,503

**Beds:** 4 **Baths:** 3.5

Garage: 3 Standard

**ELEVATION E** 

**ELEVATION F** 

## **ABOUT THIS PLAN**

With 4 bedrooms and 3.5 baths huddled around the spectacular great room, "Huddlestone" offers a great plan with an exceptional use of space. The large great room area with vaulted ceilings is complete with a fireplace and opens into the spacious kitchen finished with granite countertops and a large island. Retreat to the entry or rear covered patios that offer a surplus amount of shade and a serene setting on any given day. Added to the primary bedroom and bath, the 3 additional bedrooms provide plenty of closet space and two bathrooms. This highly desirable plan is perfect for numerous ways of life, but especially for multi-generational families. The plan is rounded out exquisitely with a 3-car garage.