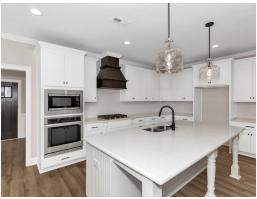

## **ABOUT THIS PLAN**

With 4 bedrooms and 3.5 baths huddled around the spectacular great room, "Huddlestone" offers a great plan with an exceptional use of space. The large great room area with vaulted ceilings is complete with a fireplace and opens into the spacious kitchen finished with granite countertops and a large island. Retreat to the entry or rear covered patios that offer a surplus amount of shade and a serene setting on any given day. Added to the primary bedroom and bath, the 3 additional bedrooms provide plenty of closet space and two bathrooms. This highly desirable plan is perfect for numerous ways of life, but especially for multi-generational families. The plan is rounded out exquisitely with a 3-car garage.

## **PLAN GALLERY**