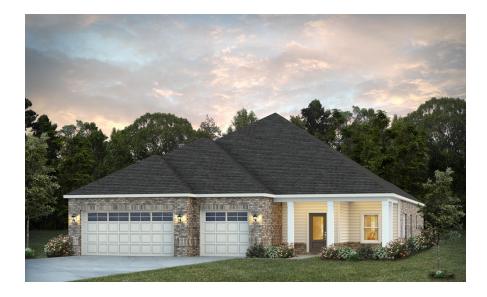

## **Huddlestone**

Home Plan

Starting at \$406,299

**SQ FT**: 2,503

**Beds:** 4 **Baths:** 3.5

Garage: 3 Standard

**ELEVATION E** 

**ELEVATION F** 

## **ABOUT THIS PLAN**

With 4 bedrooms and 3.5 baths huddled around the spectacular great room, "Huddlestone" offers a great plan with an exceptional use of space. The large great room area with vaulted ceilings is complete with a fireplace and opens into the spacious kitchen finished with granite countertops and a large island. Retreat to the entry or rear covered patios that offer a surplus amount of shade and a serene setting on any given day. Added to the primary bedroom and bath, the 3 additional bedrooms provide plenty of closet space and two bathrooms. This highly desirable plan is perfect for numerous ways of life, but especially for multi-generational families. The plan is rounded out exquisitely with a 3-car garage.