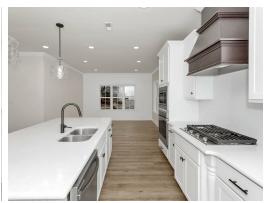

## **ABOUT THIS PLAN**

With 4 bedrooms and 3.5 baths huddled around the spectacular great room, "Huddlestone" offers a great plan with an exceptional use of space. The large great room area with vaulted ceilings is complete with a fireplace and opens into the spacious kitchen finished with granite countertops and a large island. Retreat to the entry or rear covered patios that offer a surplus amount of shade and a serene setting on any given day. Added to the primary bedroom and bath, the 3 additional bedrooms provide plenty of closet space and two bathrooms. This highly desirable plan is perfect for numerous ways of life, but especially for multi-generational families. The plan is rounded out exquisitely with a 3-car garage.

## **PLAN GALLERY**