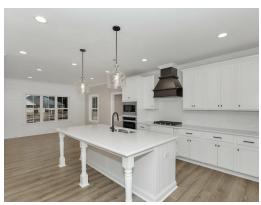

## **ABOUT THIS PLAN**

With 4 bedrooms and 3.5 baths huddled around the spectacular great room, "Huddlestone" offers a great plan with an exceptional use of space. The large great room area with vaulted ceilings is complete with a fireplace and opens into the spacious kitchen finished with granite countertops and a large island. Retreat to the entry or rear covered patios that offer a surplus amount of shade and a serene setting on any given day. Added to the primary bedroom and bath, the 3 additional bedrooms provide plenty of closet space and two bathrooms. This highly desirable plan is perfect for numerous ways of life, but especially for multi-generational families. The plan is rounded out exquisitely with a 3-car garage.

## **PLAN GALLERY**