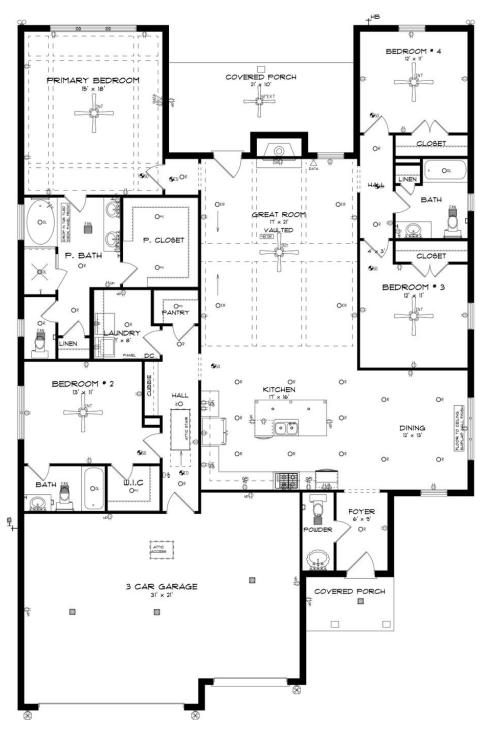

## **Huddlestone**

Home Plan

Starting at \$406,299

**SQ FT**: 2,503

**Beds:** 4 **Baths:** 3.5

Garage: 3 Standard

**ELEVATION E** 

**ELEVATION F** 

## **ABOUT THIS PLAN**

With 4 bedrooms and 3.5 baths huddled around the spectacular great room, "Huddlestone" offers a great plan with an exceptional use of space. The large great room area with vaulted ceilings is complete with a fireplace and opens into the spacious kitchen finished with granite countertops and a large island. Retreat to the entry or rear covered patios that offer a surplus amount of shade and a serene setting on any given day. Added to the primary bedroom and bath, the 3 additional bedrooms provide plenty of closet space and two bathrooms. This highly desirable plan is perfect for numerous ways of life, but especially for multi-generational families. The plan is rounded out exquisitely with a 3-car garage.