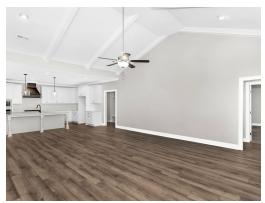

## **ABOUT THIS PLAN**

With 4 bedrooms and 3.5 baths huddled around the spectacular great room, "Huddlestone" offers a great plan with an exceptional use of space. The large great room area with vaulted ceilings is complete with a fireplace and opens into the spacious kitchen finished with granite countertops and a large island. Retreat to the entry or rear covered patios that offer a surplus amount of shade and a serene setting on any given day. Added to the primary bedroom and bath, the 3 additional bedrooms provide plenty of closet space and two bathrooms. This highly desirable plan is perfect for numerous ways of life, but especially for multi-generational families. The plan is rounded out exquisitely with a 3-car garage.