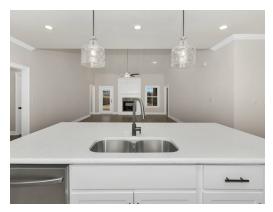

## **ABOUT THIS PLAN**

With 4 bedrooms and 3.5 baths huddled around the spectacular great room, "Huddlestone" offers a great plan with an exceptional use of space. The large great room area with vaulted ceilings is complete with a fireplace and opens into the spacious kitchen finished with granite countertops and a large island. Retreat to the entry or rear covered patios that offer a surplus amount of shade and a serene setting on any given day. Added to the primary bedroom and bath, the 3 additional bedrooms provide plenty of closet space and two bathrooms. This highly desirable plan is perfect for numerous ways of life, but especially for multi-generational families. The plan is rounded out exquisitely with a 3-car garage.

## **PLAN GALLERY**