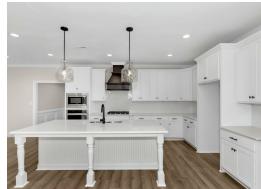

## **ABOUT THIS PLAN**

With 4 bedrooms and 3.5 baths huddled around the spectacular great room, "Huddlestone" offers a great plan with an exceptional use of space. The large great room area with vaulted ceilings is complete with a fireplace and opens into the spacious kitchen finished with granite countertops and a large island. Retreat to the entry or rear covered patios that offer a surplus amount of shade and a serene setting on any given day. Added to the primary bedroom and bath, the 3 additional bedrooms provide plenty of closet space and two bathrooms. This highly desirable plan is perfect for numerous ways of life, but especially for multi-generational families. The plan is rounded out exquisitely with a 3-car garage.

## **PLAN GALLERY**