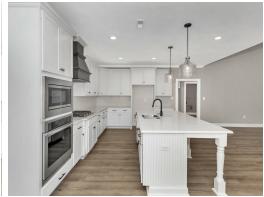

## **ABOUT THIS PLAN**

With 4 bedrooms and 3.5 baths huddled around the spectacular great room, "Huddlestone" offers a great plan with an exceptional use of space. The large great room area with vaulted ceilings is complete with a fireplace and opens into the spacious kitchen finished with granite countertops and a large island. Retreat to the entry or rear covered patios that offer a surplus amount of shade and a serene setting on any given day. Added to the primary bedroom and bath, the 3 additional bedrooms provide plenty of closet space and two bathrooms. This highly desirable plan is perfect for numerous ways of life, but especially for multi-generational families. The plan is rounded out exquisitely with a 3-car garage.

## **PLAN GALLERY**