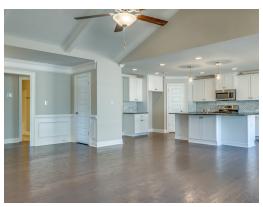

#### **ABOUT THIS PLAN**

Constant appeal and elegant definitions are found in the "Kinkade" plan for those calling for luxury and comfort. A vaulted beamed ceiling in the huge great room accentuates the space along with excellent finishes. The custom fireplace allows an even greater level of amenities while offering sheer enjoyment of an evening fire on those cooler nights. The huge kitchen's attention to custom cabinetry, upgraded stainless steel appliances, and granite counter tops, are sure to enhance cooking and eating experiences. Retire to the primary suite that exudes privacy and use of space and take advantage of the well thought out primary bath with every amenity for speedy starts for the day. From something as simple as a laundry room that does not abut any bedroom or the bonus room located upstairs along with a half bath that can be used as an office space, entertainment room, or even another bedroom; this plan provides plenty of comfort.

## **PLAN GALLERY**

# **PLAN GALLERY**