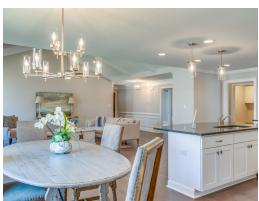

#### **ABOUT THIS PLAN**

Constant appeal and elegant definitions are found in the "Kinkade" plan for those calling for luxury and comfort. A vaulted beamed ceiling in the huge great room accentuates the space along with excellent finishes. The custom fireplace allows an even greater level of amenities while offering sheer enjoyment of an evening fire on those cooler nights. The huge kitchen's attention to custom cabinetry, upgraded stainless steel appliances, and granite counter tops, are sure to enhance cooking and eating experiences. Retire to the primary suite that exudes privacy and use of space and take advantage of the well thought out primary bath with every amenity for speedy starts for the day. From something as simple as a laundry room that does not abut any bedroom or the bonus room located upstairs along with a half bath that can be used as an office space, entertainment room, or even another bedroom; this plan provides plenty of comfort.

## **PLAN GALLERY**

# **PLAN GALLERY**