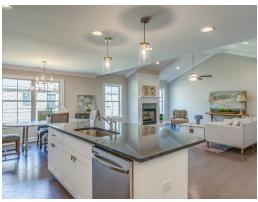

#### **ABOUT THIS PLAN**

Constant appeal and elegant definitions are found in the "Kinkade" plan for those calling for luxury and comfort. A vaulted beamed ceiling in the huge great room accentuates the space along with excellent finishes. The custom fireplace allows an even greater level of amenities while offering sheer enjoyment of an evening fire on those cooler nights. The huge kitchen's attention to custom cabinetry, upgraded stainless steel appliances, and granite counter tops, are sure to enhance cooking and eating experiences. Retire to the primary suite that exudes privacy and use of space and take advantage of the well thought out primary bath with every amenity for speedy starts for the day. From something as simple as a laundry room that does not abut any bedroom or the bonus room located upstairs along with a half bath that can be used as an office space, entertainment room, or even another bedroom; this plan provides plenty of comfort.

## **PLAN GALLERY**

# **PLAN GALLERY**