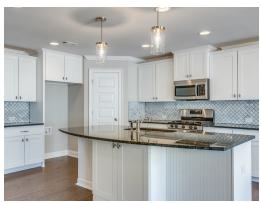

#### **ABOUT THIS PLAN**

Constant appeal and elegant definitions are found in the "Kinkade" plan for those calling for luxury and comfort. A vaulted beamed ceiling in the huge great room accentuates the space along with excellent finishes. The custom fireplace allows an even greater level of amenities while offering sheer enjoyment of an evening fire on those cooler nights. The huge kitchen's attention to custom cabinetry, upgraded stainless steel appliances, and granite counter tops, are sure to enhance cooking and eating experiences. Retire to the primary suite that exudes privacy and use of space and take advantage of the well thought out primary bath with every amenity for speedy starts for the day. From something as simple as a laundry room that does not abut any bedroom or the bonus room located upstairs along with a half bath that can be used as an office space, entertainment room, or even another bedroom; this plan provides plenty of comfort.

## **PLAN GALLERY**

# **PLAN GALLERY**