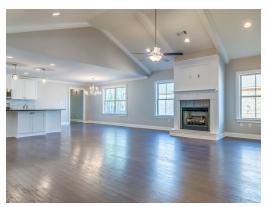

#### **ABOUT THIS PLAN**

Constant appeal and elegant definitions are found in the "Kinkade" plan for those calling for luxury and comfort. A vaulted beamed ceiling in the huge great room accentuates the space along with excellent finishes. The custom fireplace allows an even greater level of amenities while offering sheer enjoyment of an evening fire on those cooler nights. The huge kitchen's attention to custom cabinetry, upgraded stainless steel appliances, and granite counter tops, are sure to enhance cooking and eating experiences. Retire to the primary suite that exudes privacy and use of space and take advantage of the well thought out primary bath with every amenity for speedy starts for the day. From something as simple as a laundry room that does not abut any bedroom or the bonus room located upstairs along with a half bath that can be used as an office space, entertainment room, or even another bedroom; this plan provides plenty of comfort.