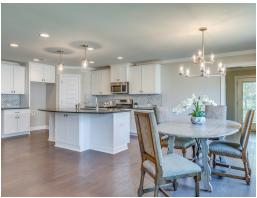

#### **ABOUT THIS PLAN**

Constant appeal and elegant definitions are found in the "Kinkade" plan for those calling for luxury and comfort. A vaulted beamed ceiling in the huge great room accentuates the space along with excellent finishes. The custom fireplace allows an even greater level of amenities while offering sheer enjoyment of an evening fire on those cooler nights. The huge kitchen's attention to custom cabinetry, upgraded stainless steel appliances, and granite counter tops, are sure to enhance cooking and eating experiences. Retire to the primary suite that exudes privacy and use of space and take advantage of the well thought out primary bath with every amenity for speedy starts for the day. From something as simple as a laundry room that does not abut any bedroom or the bonus room located upstairs along with a half bath that can be used as an office space, entertainment room, or even another bedroom; this plan provides plenty of comfort.

## **PLAN GALLERY**

# **PLAN GALLERY**