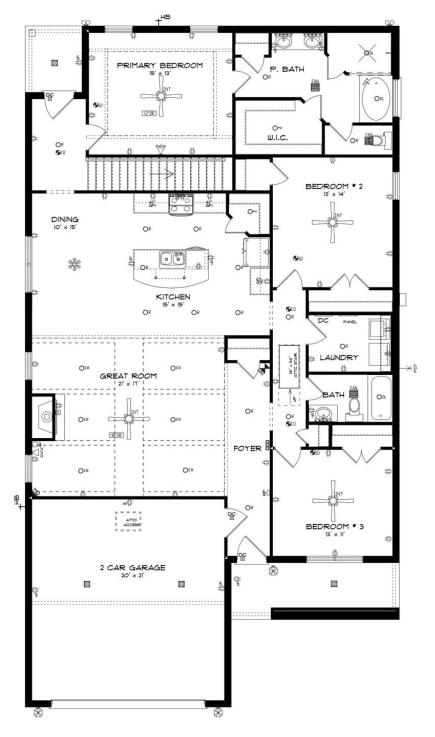

## **FIRST FLOOR**

#### **ABOUT THIS PLAN**

Constant appeal and elegant definitions are found in the "Kinkade" plan for those calling for luxury and comfort. A vaulted beamed ceiling in the huge great room accentuates the space along with excellent finishes. The custom fireplace allows an even greater level of amenities while offering sheer enjoyment of an evening fire on those cooler nights. The huge kitchen's attention to custom cabinetry, upgraded stainless steel appliances, and granite counter tops, are sure to enhance cooking and eating experiences. Retire to the primary suite that exudes privacy and use of space and take advantage of the well thought out primary bath with every amenity for speedy starts for the day. From something as simple as a laundry room that does not abut any bedroom or the bonus room located upstairs along with a half bath that can be used as an office space, entertainment room, or even another bedroom; this plan provides plenty of comfort.