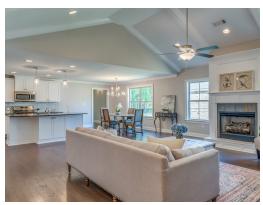

#### **ABOUT THIS PLAN**

Constant appeal and elegant definitions are found in the "Kinkade" plan for those calling for luxury and comfort. A vaulted beamed ceiling in the huge great room accentuates the space along with excellent finishes. The custom fireplace allows an even greater level of amenities while offering sheer enjoyment of an evening fire on those cooler nights. The huge kitchen's attention to custom cabinetry, upgraded stainless steel appliances, and granite counter tops, are sure to enhance cooking and eating experiences. Retire to the primary suite that exudes privacy and use of space and take advantage of the well thought out primary bath with every amenity for speedy starts for the day. From something as simple as a laundry room that does not abut any bedroom or the bonus room located upstairs along with a half bath that can be used as an office space, entertainment room, or even another bedroom; this plan provides plenty of comfort.