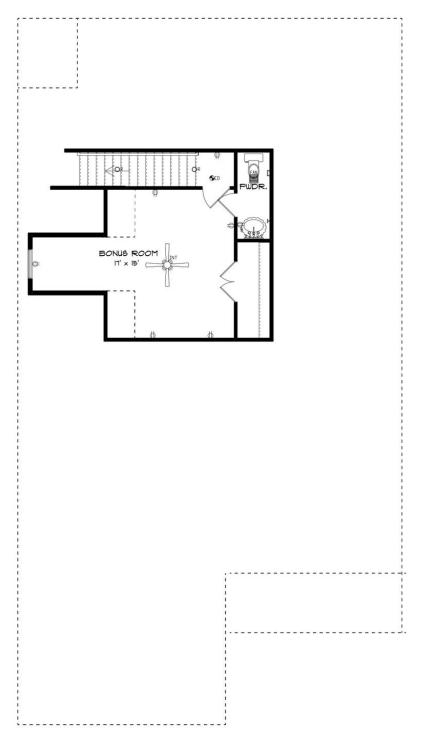

s. The custom fireplace allows an even greater level of amenities while offering sheer enjoyment of an evening fire on those cooler nights. The huge kitchen's attention to custom cabinetry, upgraded stainless steel appliances, and granite counter tops, are sure to enhance cooking and eating experiences. Retire to the primary suite that exudes privacy and use of space and take advantage of the well thought out primary bath with every amenity for speedy starts for the day. From something as simple as a laundry room that does not abut any bedroom or the bonus room located upstairs along with a half bath that can be used as an office space, entertainment room, or even another bedroom; this plan provides plenty of comfort.

#### ...Read More Online

## **FIRST FLOOR**





## **SECOND FLOOR**





## **PLAN GALLERY**





















# **PLAN GALLERY**