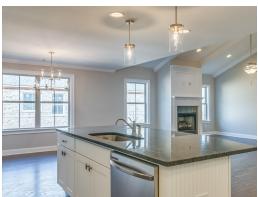

#### **ABOUT THIS PLAN**

Constant appeal and elegant definitions are found in the "Kinkade" plan for those calling for luxury and comfort. A vaulted beamed ceiling in the huge great room accentuates the space along with excellent finishes. The custom fireplace allows an even greater level of amenities while offering sheer enjoyment of an evening fire on those cooler nights. The huge kitchen's attention to custom cabinetry, upgraded stainless steel appliances, and granite counter tops, are sure to enhance cooking and eating experiences. Retire to the primary suite that exudes privacy and use of space and take advantage of the well thought out primary bath with every amenity for speedy starts for the day. From something as simple as a laundry room that does not abut any bedroom or the bonus room located upstairs along with a half bath that can be used as an office space, entertainment room, or even another bedroom; this plan provides plenty of comfort.

## **PLAN GALLERY**

# **PLAN GALLERY**