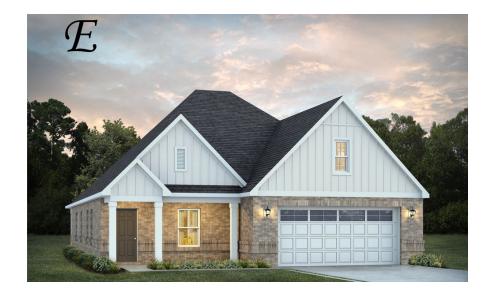

## Lenox

**Home Plan** 

Starting at \$354,899

**SQ FT**: 2,192

**Beds:** 4 **Baths:** 2.0

Garage: 2 Standard

**ELEVATION D** 

Elevation E

## **ABOUT THIS PLAN**

The "Lenox" is a one story open floorplan with ample possibilities. This 4 bedroom 2 bath plan begins with a refined foyer entry way, which opens into a roomy living area with a vaulted ceiling. Next experience the open kitchen with large center island and adjoining dining room. The kitchen offers built in appliances, granite countertops and an expanded pantry. The primary quarters provide a large bedroom and walk in closet as well as a luxurious bathroom complete with a double granite vanity, garden/soaking tub, and tiled shower with glass door. This layout truly is a must see!