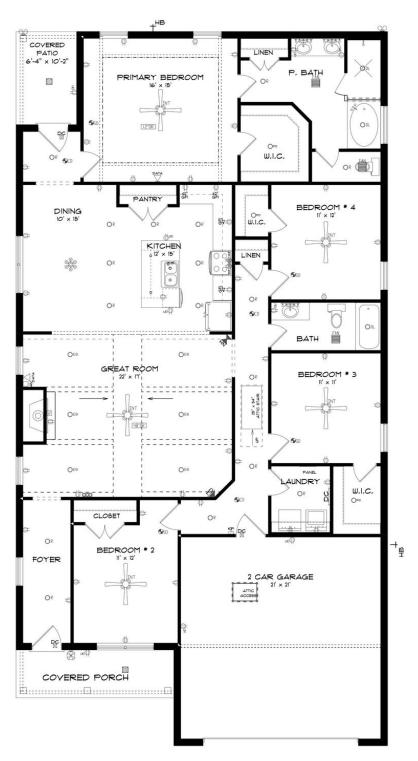

## **ABOUT THIS PLAN**

The "Lenox" is a one story open floorplan with ample possibilities. This 4 bedroom 2 bath plan begins with a refined foyer entry way, which opens into a roomy living area with a vaulted ceiling. Next experience the open kitchen with large center island and adjoining dining room. The kitchen offers built in appliances, granite countertops and an expanded pantry. The primary quarters provide a large bedroom and walk in closet as well as a luxurious bathroom complete with a double granite vanity, garden/soaking tub, and tiled shower with glass door. This layout truly is a must see!