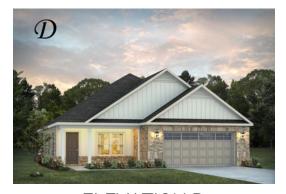

## Lenox

**Home Plan** 

Starting at \$354,899

**SQ FT**: 2,192

**Beds:** 4 **Baths:** 2.0

Garage: 2 Standard

**ELEVATION D** 

Elevation E

## **ABOUT THIS PLAN**

The "Lenox" is a one story open floorplan with ample possibilities. This 4 bedroom 2 bath plan begins with a refined foyer entry way, which opens into a roomy living area with a vaulted ceiling. Next experience the open kitchen with large center island and adjoining dining room. The kitchen offers built in appliances, granite countertops and an expanded pantry. The primary quarters provide a large bedroom and walk in closet as well as a luxurious bathroom complete with a double granite vanity, garden/soaking tub, and tiled shower with glass door. This layout truly is a must see!