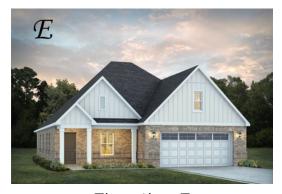

## Lenox

**Home Plan** 

Starting at \$354,899

**SQ FT**: 2,192

**Beds:** 4 **Baths:** 2.0

Garage: 2 Standard

**ELEVATION D** 

Elevation E

## **ABOUT THIS PLAN**

The "Lenox" is a one story open floorplan with ample possibilities. This 4 bedroom 2 bath plan begins with a refined foyer entry way, which opens into a roomy living area with a vaulted ceiling. Next experience the open kitchen with large center island and adjoining dining room. The kitchen offers built in appliances, granite countertops and an expanded pantry. The primary quarters provide a large bedroom and walk in closet as well as a luxurious bathroom complete with a double granite vanity, garden/soaking tub, and tiled shower with glass door. This layout truly is a must see!