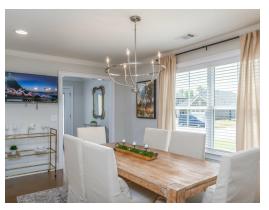

#### **ABOUT THIS PLAN**

The "Overton" is a 1 ½ story open floorplan with ample possibilities. This four bedroom, two and a half bath plan with bonus room begins with a refined foyer entry way that opens into a roomy living area with a vaulted ceiling. Next experience the open kitchen with large center island and adjoining dining room. The kitchen offers built in appliances, granite countertops and an expanded pantry. The primary quarters provide a large bedroom and walk in closet as well as a luxurious bathroom complete with a double granite vanity, garden/soaking tub, and tiled shower with glass door. The bonus room located upstairs includes a half bath and has plenty of possibilities as an entertainment area or extra bedroom. This layout truly is a must see!

# **PLAN GALLERY**