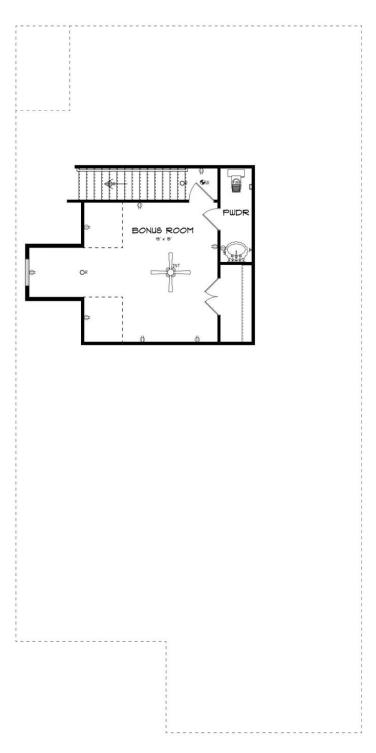

## **SECOND FLOOR**

#### **ABOUT THIS PLAN**

The "Overton" is a 1 ½ story open floorplan with ample possibilities. This four bedroom, two and a half bath plan with bonus room begins with a refined foyer entry way that opens into a roomy living area with a vaulted ceiling. Next experience the open kitchen with large center island and adjoining dining room. The kitchen offers built in appliances, granite countertops and an expanded pantry. The primary quarters provide a large bedroom and walk in closet as well as a luxurious bathroom complete with a double granite vanity, garden/soaking tub, and tiled shower with glass door. The bonus room located upstairs includes a half bath and has plenty of possibilities as an entertainment area or extra bedroom. This layout truly is a must see!