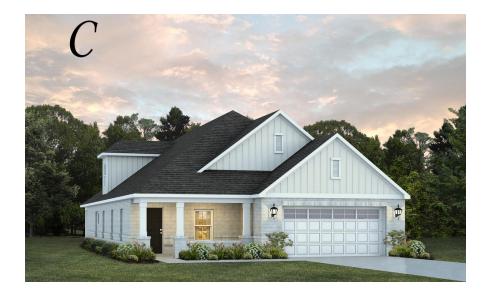

### Overton

**Home Plan** 

Starting at \$378,899

**SQ FT**: 2.682

**Beds:** 4 **Baths:** 2.5

Garage: 2 Standard

Elevation C

Elevation E

#### **ABOUT THIS PLAN**

The "Overton" is a 1 ½ story open floorplan with ample possibilities. This four bedroom, two and a half bath plan with bonus room begins with a refined foyer entry way that opens into a roomy living area with a vaulted ceiling. Next experience the open kitchen with large center island and adjoining dining room. The kitchen offers built in appliances, granite countertops and an expanded pantry. The primary quarters provide a large bedroom and walk in closet as well as a luxurious bathroom complete with a double granite vanity, garden/soaking tub, and tiled shower with glass door. The bonus room located upstairs includes a half bath and has plenty of possibilities as an entertainment area or extra bedroom. This layout truly is a must see!