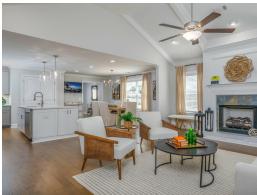

#### **ABOUT THIS PLAN**

The "Overton" is a 1 ½ story open floorplan with ample possibilities. This four bedroom, two and a half bath plan with bonus room begins with a refined foyer entry way that opens into a roomy living area with a vaulted ceiling. Next experience the open kitchen with large center island and adjoining dining room. The kitchen offers built in appliances, granite countertops and an expanded pantry. The primary quarters provide a large bedroom and walk in closet as well as a luxurious bathroom complete with a double granite vanity, garden/soaking tub, and tiled shower with glass door. The bonus room located upstairs includes a half bath and has plenty of possibilities as an entertainment area or extra bedroom. This layout truly is a must see!