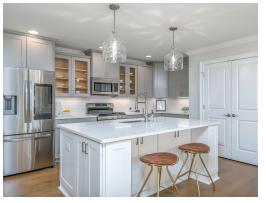

#### **ABOUT THIS PLAN**

The "Overton" is a 1 ½ story open floorplan with ample possibilities. This four bedroom, two and a half bath plan with bonus room begins with a refined foyer entry way that opens into a roomy living area with a vaulted ceiling. Next experience the open kitchen with large center island and adjoining dining room. The kitchen offers built in appliances, granite countertops and an expanded pantry. The primary quarters provide a large bedroom and walk in closet as well as a luxurious bathroom complete with a double granite vanity, garden/soaking tub, and tiled shower with glass door. The bonus room located upstairs includes a half bath and has plenty of possibilities as an entertainment area or extra bedroom. This layout truly is a must see!