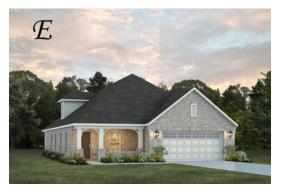

### Overton

**Home Plan** 

Starting at \$378,899

**SQ FT**: 2.682

**Beds:** 4 **Baths:** 2.5

Garage: 2 Standard

Elevation C

Elevation E

#### **ABOUT THIS PLAN**

The "Overton" is a 1 ½ story open floorplan with ample possibilities. This four bedroom, two and a half bath plan with bonus room begins with a refined foyer entry way that opens into a roomy living area with a vaulted ceiling. Next experience the open kitchen with large center island and adjoining dining room. The kitchen offers built in appliances, granite countertops and an expanded pantry. The primary quarters provide a large bedroom and walk in closet as well as a luxurious bathroom complete with a double granite vanity, garden/soaking tub, and tiled shower with glass door. The bonus room located upstairs includes a half bath and has plenty of possibilities as an entertainment area or extra bedroom. This layout truly is a must see!