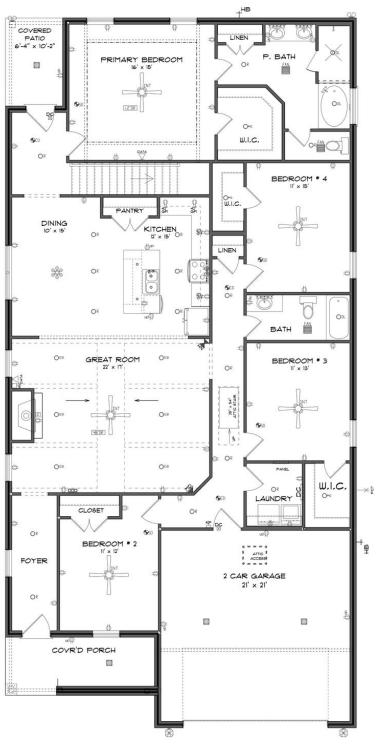

#### **ABOUT THIS PLAN**

The "Overton" is a 1 ½ story open floorplan with ample possibilities. This four bedroom, two and a half bath plan with bonus room begins with a refined foyer entry way that opens into a roomy living area with a vaulted ceiling. Next experience the open kitchen with large center island and adjoining dining room. The kitchen offers built in appliances, granite countertops and an expanded pantry. The primary quarters provide a large bedroom and walk in closet as well as a luxurious bathroom complete with a double granite vanity, garden/soaking tub, and tiled shower with glass door. The bonus room located upstairs includes a half bath and has plenty of possibilities as an entertainment area or extra bedroom. This layout truly is a must see!

## **FIRST FLOOR**